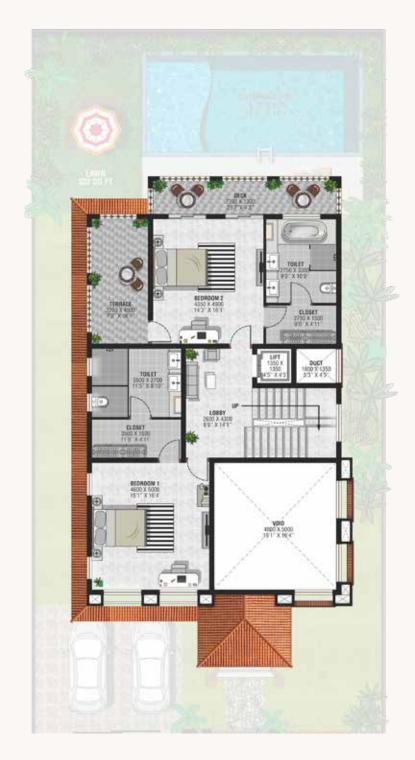

OIL YOU.

### A PEACEFUL ESCAPE – ARRANGED TO OPTIMISE PRIVACY, VIEWS & TRANQUILITY

| VILLA<br>NO | PLOT AREA<br>(SQFT) | RERA CARPET<br>(SQFT) | TOTAL BUILT UP<br>(SQFT) |
|-------------|---------------------|-----------------------|--------------------------|
| 01          | 5898.67             | 3707.95               | 4684.45                  |
| 02          | 4154.9              | 3707.95               | 4684.45                  |
| 03          | 4499.35             | 3707.95               | 4684.45                  |
| 04          | 4606.99             | 3707.95               | 4684.45                  |
| 05          | 4714.63             | 3707.95               | 4684.45                  |
| 06          | 5338.94             | 3707.95               | 4684.45                  |







GROUND FLOOR

FIRST FLOOR SECOND FLOOR



# A HAPPY LIFE, CONSISTS IN TRANQUILITY FOR THE MIND

A SEAMLESS TRANSITION FROM INDOOR
TO THE OUTDOOR SPACES THE LIVING ROOM
DOORS LEAD OUT INTO A COVERED SIT-OUT,
OVERLOOKING YOUR PRIVATE POOL AND
GARDEN. ENSURING THAT TIME AT YOUR
HOME IS ALWAYS CHARACTERISED BY PEACE
AND RELAXATION.







CASA SUENOS



SIGNATURE AMENITIES



THERE'S LUXURY IN THE DETAILS.
WE ALWAYS MAKE SURE TO CAREFULLY
PICK AND USE QUALITY PRODUCTS IN
OUR CONSTRUCTION TO ENSURE
THAT YOU ALWAYS HAVE A SEAMLESS
INTERACTION WITH YOUR INTERIORS.