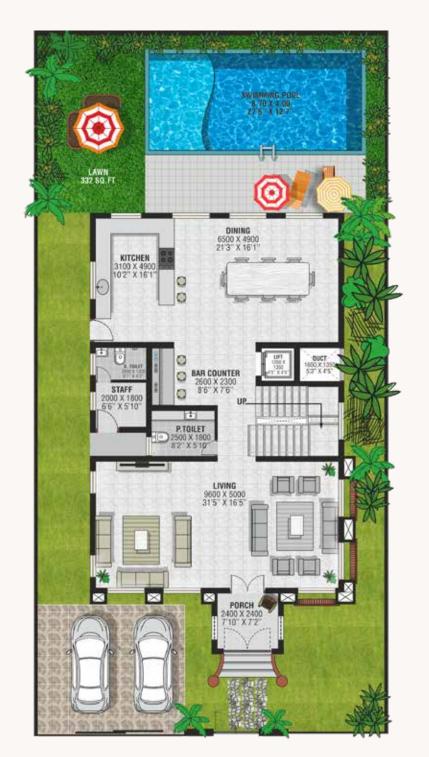

SPOIL YOU.

### A PEACEFUL ESCAPE – ARRANGED TO OPTIMISE PRIVACY, VIEWS & TRANQUILITY

| VILLA<br>NO | PLOT AREA<br>(SQFT) | RERA CARPET<br>(SQFT) | TOTAL BUILT UP<br>(SQFT) |
|-------------|---------------------|-----------------------|--------------------------|
| 01          | 5898.67             | 3707.95               | 4684.45                  |
| 02          | 4154.9              | 3707.95               | 4684.45                  |
| 03          | 4499.35             | 3707.95               | 4684.45                  |
| 04          | 4606.99             | 3707.95               | 4684.45                  |
| 05          | 4714.63             | 3707.95               | 4684.45                  |
| 06          | 5338.94             | 3707.95               | 4684.45                  |







GROUND FLOOR

FIRST FLOOR SECOND FLOOR



# A HAPPY LIFE, CONSISTS IN TRANQUILITY FOR THE MIND

A SEAMLESS TRANSITION FROM INDOOR
TO THE OUTDOOR SPACES THE LIVING ROOM
DOORS LEAD OUT INTO A COVERED SIT-OUT,
OVERLOOKING YOUR PRIVATE POOL AND
GARDEN. ENSURING THAT TIME AT YOUR
HOME IS ALWAYS CHARACTERISED BY PEACE
AND RELAXATION.







CASA SUENOS



SIGNATURE AMENITIES



THERE'S LUXURY IN THE DETAILS.
WE ALWAYS MAKE SURE TO CAREFULLY
PICK AND USE QUALITY PRODUCTS IN
OUR CONSTRUCTION TO ENSURE
THAT YOU ALWAYS HAVE A SEAMLESS
INTERACTION WITH YOUR INTERIORS.