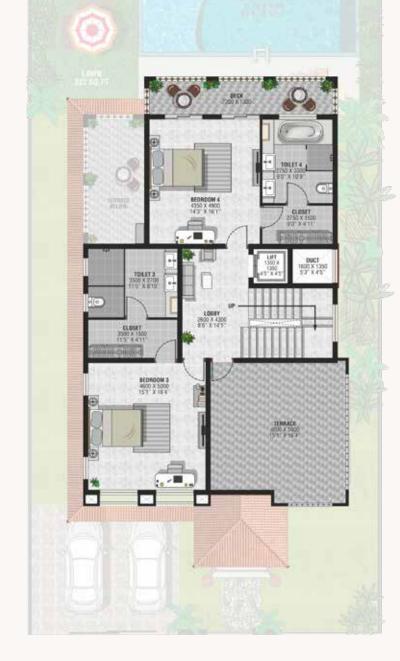

L YOU.

### A PEACEFUL ESCAPE – ARRANGED TO OPTIMISE PRIVACY, VIEWS & TRANQUILITY

| VILLA<br>NO | PLOT AREA<br>(SQFT) | RERA CARPET<br>(SQFT) | TOTAL BUILT UP<br>(SQFT) |
|-------------|---------------------|-----------------------|--------------------------|
| 01          | 5898.67             | 3707.95               | 4684.45                  |
| 02          | 4154.9              | 3707.95               | 4684.45                  |
| 03          | 4499.35             | 3707.95               | 4684.45                  |
| 04          | 4606.99             | 3707.95               | 4684.45                  |
| 05          | 4714.63             | 3707.95               | 4684.45                  |
| 06          | 5338.94             | 3707.95               | 4684.45                  |







GROUND FLOOR

FIRST FLOOR SECOND FLOOR



# A HAPPY LIFE, CONSISTS IN TRANQUILITY FOR THE MIND

A SEAMLESS TRANSITION FROM INDOOR
TO THE OUTDOOR SPACES THE LIVING ROOM
DOORS LEAD OUT INTO A COVERED SIT-OUT,
OVERLOOKING YOUR PRIVATE POOL AND
GARDEN. ENSURING THAT TIME AT YOUR
HOME IS ALWAYS CHARACTERISED BY PEACE
AND RELAXATION.







CASA SUENOS



SIGNATURE AMENITIES



THERE'S LUXURY IN THE DETAILS.
WE ALWAYS MAKE SURE TO CAREFULLY
PICK AND USE QUALITY PRODUCTS IN
OUR CONSTRUCTION TO ENSURE
THAT YOU ALWAYS HAVE A SEAMLESS
INTERACTION WITH YOUR INTERIORS.