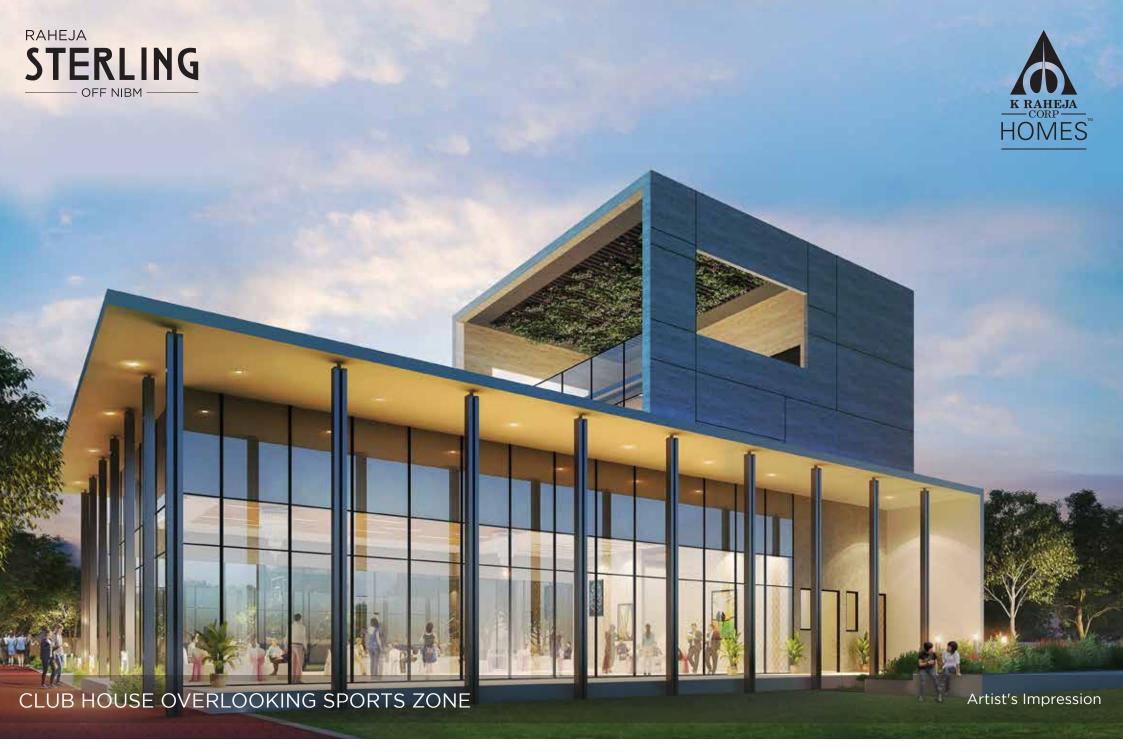

Note: The project by the Promoter/Developer Cavalcade Properties Private Limited. (a. K. Raheja Corp group co.) is situated at Survey No. 42 (parts), Village Mohammadwadi, Taluka Haveli, District Pune and forms part/portion of the larger development. Furniture, fixtures and features are not part of the standard offering. List of standard offerings, amenities and other details for the project are available for verification at site. All details should be verified prior to acting in relation to the project. "Raheja Sterling" (part of the Project named "Raheja Sterling") is registered with MahaRERA having RERA Registration No. P52100032431 and Tower 5 under RERA Registration No. P52100032850 and is available on the website http://maharera.mahaonline.gov.in under registered projects.