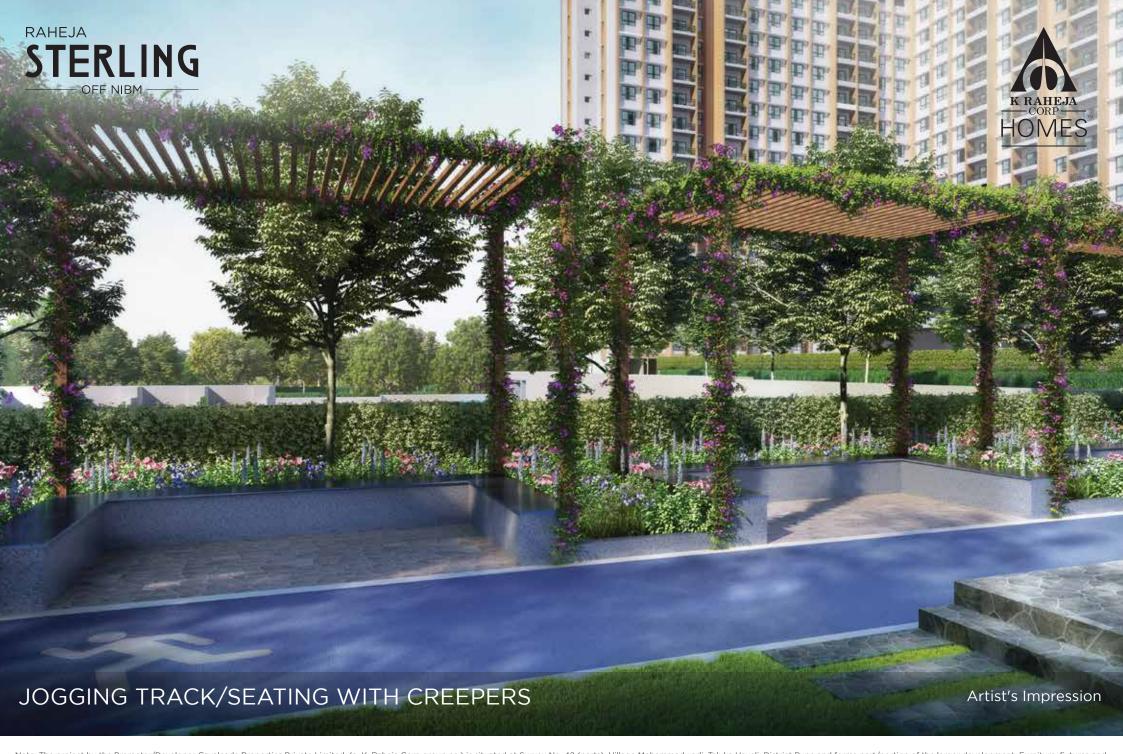

Note: The project by the Promoter/Developer Cavalcade Properties Private Limited. (a. K. Raheja Corp group co.) is situated at Survey No. 42 (parts), Village Mohammadwadi, Taluka Haveli, District Pune and forms part/portion of the larger development. Furniture, fixtures and features are not part of the standard offering. List of standard offerings, amenities and other details for the project are available for verification at site. All details should be verified prior to acting in relation to the project. "Raheja Sterling" (part of the Project named "Raheja Sterling") is registered with MahaRERA having RERA Registration No. P52100032431 and Tower 5 under RERA Registration No. P52100032850 and is available on the website http://maharera.mahaonline.gov.in under registered projects.