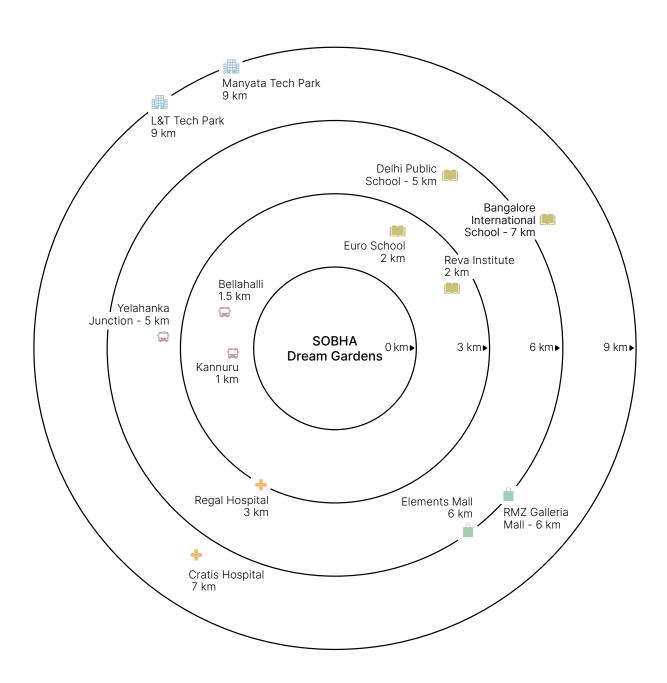

## NEIGHBOURHOOD

Strategically located off Thanisandra Main Road, SOBHA Dream Gardens is an easy drive from Bengaluru International Airport, Manyata Tech Park and Aerospace SEZ. Close to some of Bengaluru's finest restaurants, classiest entertainment avenues, schools, colleges and hospitals, your home is right in the middle of everything you need. An address that affords the right balance between work and leisure.