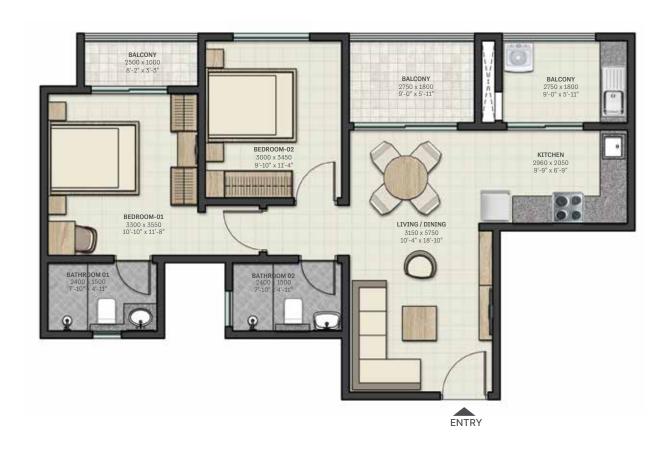

## **FLOOR PLAN**

TYPE A

2BHK

SBA - 1009 SFT

CARPET AREA - 627 SFT (58.28 SQ.M)

BALCONY - 90 SFT (Excluded in carpet area)

All dimensions in mm

SBA & Carpet Area rounded up to nearest whole number