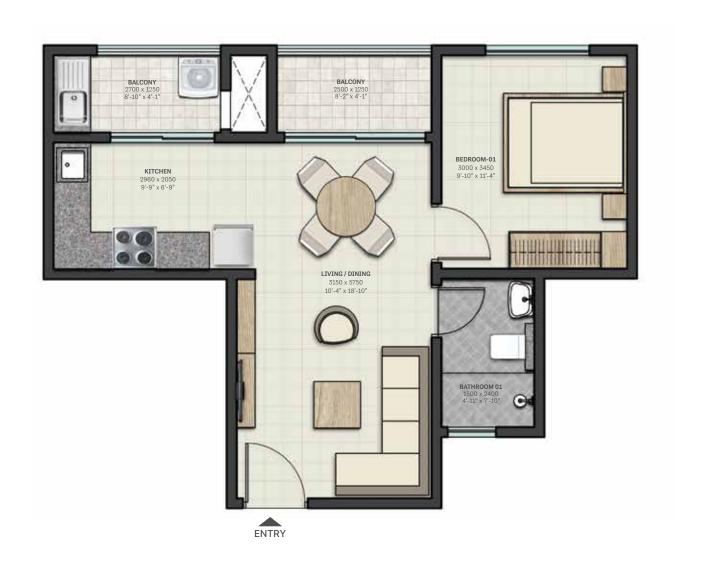

## **FLOOR PLAN**

TYPE E

1BHK

SBA - 678 SFT

CARPET AREA - 412 SFT (38.29 SQ.M)

BALCONY - 65 SFT (Excluded in carpet area)

All dimensions in mm

SBA & Carpet Area rounded up to nearest whole number