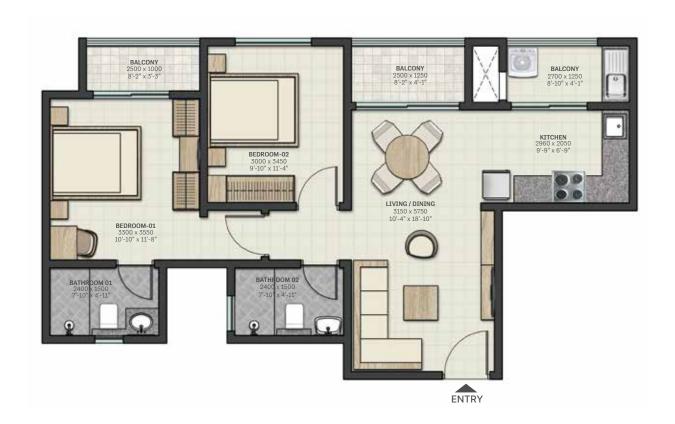

## **FLOOR PLAN**

TYPE A

2BHK

SBA - 1009 SFT

CARPET AREA - 627 SFT (58.28 SQ.M)

BALCONY - 90 SFT (Excluded in carpet area)

All dimensions in mm

SBA & Carpet Area rounded up to nearest whole number

## **FLOOR PLAN**

TYPE C

2BHK

SBA - 1058 SFT

CARPET AREA - 626 SFT (58.16 SQ.M)

BALCONY - 126 SFT (Excluded in carpet area)

All dimensions in mm

SBA & Carpet Area rounded up to nearest whole number

## **FLOOR PLAN**

TYPE E

1BHK

SBA - 678 SFT

CARPET AREA - 412 SFT (38.29 SQ.M)

BALCONY - 65 SFT (Excluded in carpet area)

All dimensions in mm

SBA & Carpet Area rounded up to nearest whole number