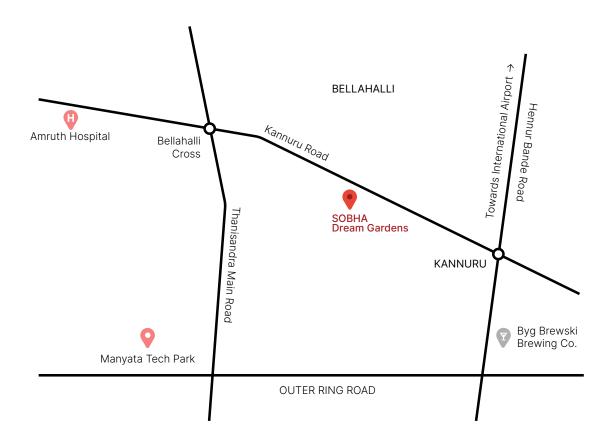

## NEIGHBOURHOOD

Strategically located off Thanisandra Main Road, SOBHA Dream Gardens is an easy drive from Bengaluru International Airport, Manyata Tech Park and Aerospace SEZ. Close to some of Bengaluru's finest restaurants, classiest entertainment avenues, schools, colleges and hospitals, your home is right in the middle of everything you need. An address that affords the right balance between work and leisure.