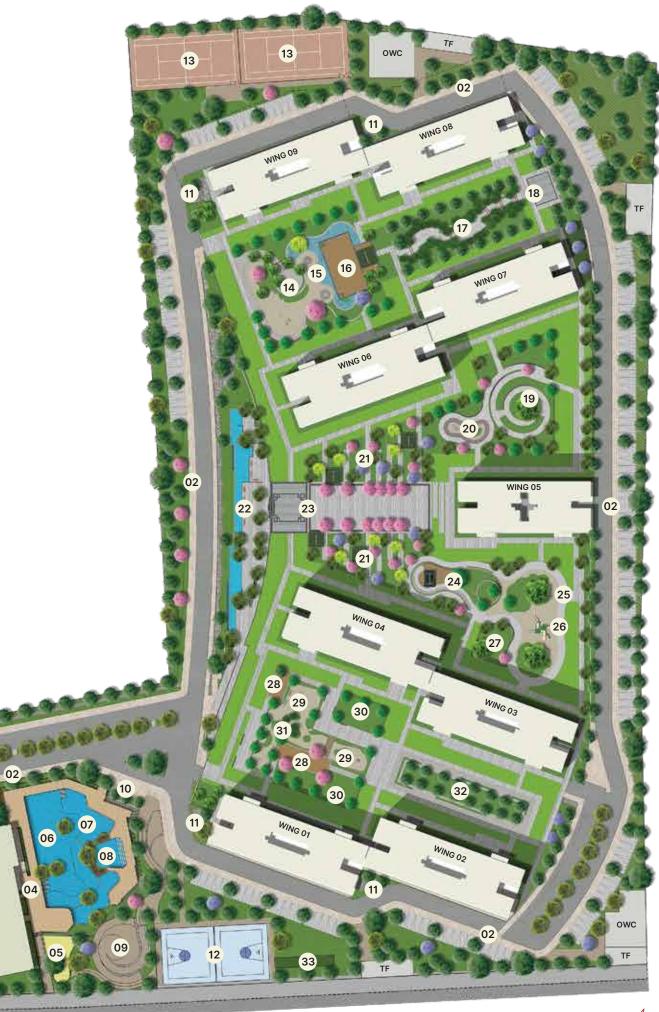

#### THE EXPERIENCES

- 01 ENTRANCE
- 02 JOGGING / CYCLING TRACK
- 03 FOUNTAIN DROP-OFF
- 04 POOL DECK
- 05 SAND PIT PLAYGROUND
- 06 LAP/LEISURE POOL
- 07 WADING POOL
- 08 KIDS' POOL
- 09 AMPHITHEATRE
- 10 BUS PICK-UP / DROP-OFF
- 11 ROCK GARDENS
- 12 MULTI-COURTS
- 13 TENNIS COURTS
- 14 PROMENADE
- 15 KOI POND
- 16 THE DOJO DECK
- 17 BAMBOO WALK

- 18 SUNRISE PLAZA
- 19 SENIOR'S AVENUE
- 20 REFLEXOLOGY GARDEN
- 21 BLOSSOM PARKS
- 22 FALLING WATER SKY DECKS
- 23 ZEN PLAZA
- 24 TREE FORTRESS
- 25 SKATE PATH
- 26 SAND BAY
- 27 PLAY LAWN
- 28 MEDITATION DECKS
- 29 ZEN GARDENS
- 30 MEDITATION LAWNS
- 31 BUDDHA COVE
- 32 ORCHARD GROVE
- 33 CRICKET PITCH