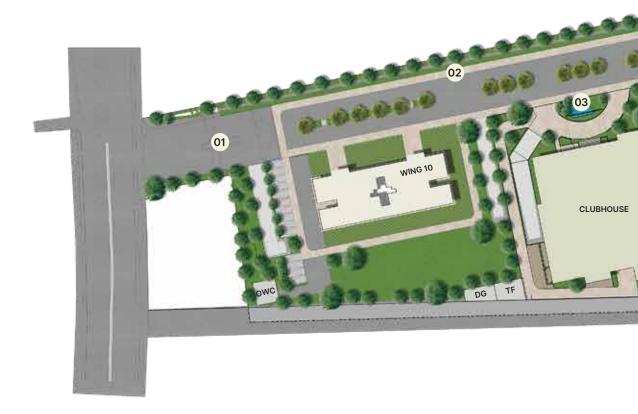

#### THE EXPERIENCES

- 01 ENTRANCE
- 02 JOGGING / CYCLING TRACK
- 03 FOUNTAIN DROP-OFF
- 04 POOL DECK
- 05 SAND PIT PLAYGROUND
- 06 LAP/LEISURE POOL
- 07 WADING POOL
- 08 KIDS' POOL
- 09 AMPHITHEATRE
- 10 BUS PICK-UP / DROP-OFF
- 11 ROCK GARDENS
- 12 MULTI-COURTS
- 13 TENNIS COURTS
- 14 PROMENADE
- 15 KOI POND
- 16 THE DOJO DECK
- 17 BAMBOO WALK

- 18 SUNRISE PLAZA
- 19 SENIOR'S AVENUE
- 20 REFLEXOLOGY GARDEN
- 21 BLOSSOM PARKS
- 22 FALLING WATER SKY DECKS
- 23 ZEN PLAZA
- 24 TREE FORTRESS
- 25 SKATE PATH
- 26 SAND BAY
- 27 PLAY LAWN
- 28 MEDITATION DECKS
- 29 ZEN GARDENS
- 30 MEDITATION LAWNS
- 31 BUDDHA COVE
- 32 ORCHARD GROVE
- 33 CRICKET PITCH