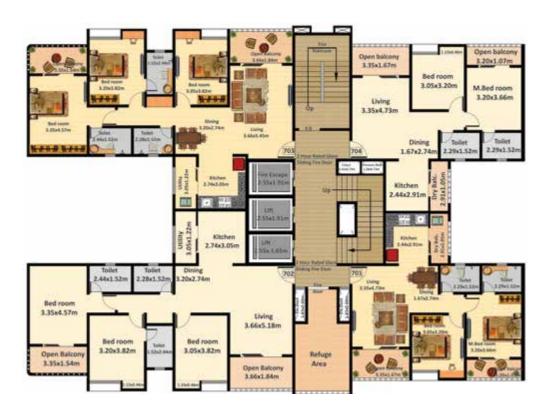

e in nature and not included in the actual apartment. The client can consult an interior designer as per his preference to design his own furniture layout.

NOTE: The dimensions of the unit as mentioned are from "bare wall" to "bare wall"

### A1 - 2<sup>nd</sup> Floor



Nyati Evolve - II (A1) - Proposed 2B + G + Mezzanine + 22 floors, presently sanctioned up to 2B + G + Mezzanine + 16 floors
The Furniture layouts displayed in the floor plans are indicative in nature and not included in the actual apartment. The client can consult an interior designer as per his preference to design his own furniture layout.

NOTE: The dimensions of the unit as mentioned are from "bare wall" to "bare wall"

### A1 -3<sup>rd</sup> to 16<sup>th</sup> Floor



### A1 -7<sup>th</sup> & 12<sup>th</sup> Floor



➤N

Nyati Evolve - II (A1) - Proposed 2B + G + Mezzanine + 22 floors, presently sanctioned up to 2B + G + Mezzanine + 16 floors
The Furniture layouts displayed in the floor plans are indicative in nature and not included in the actual apartment. The client can consult an interior designer as per his preference to design his own furniture layout.

NOTE: The dimensions of the unit as mentioned are from "bare wall" to "bare wall"



### A2 - Mezzanine Floor



 $\triangleright$ N





➤N