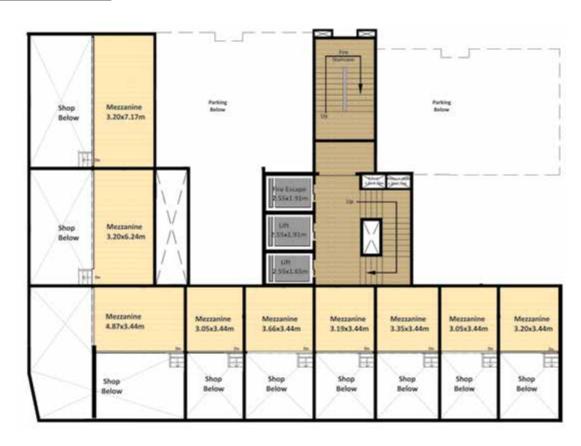

### A1 - Mezzanine Floor

Nyati Evolve - II (A1) - Proposed 2B + G + Mezzanine + 22 floors, presently sanctioned up to 2B + G + Mezzanine + 16 floors Nyati Evolve - I (A2) - Proposed and sanctioned up to 2B + G + Mezzanine + 22 floors.