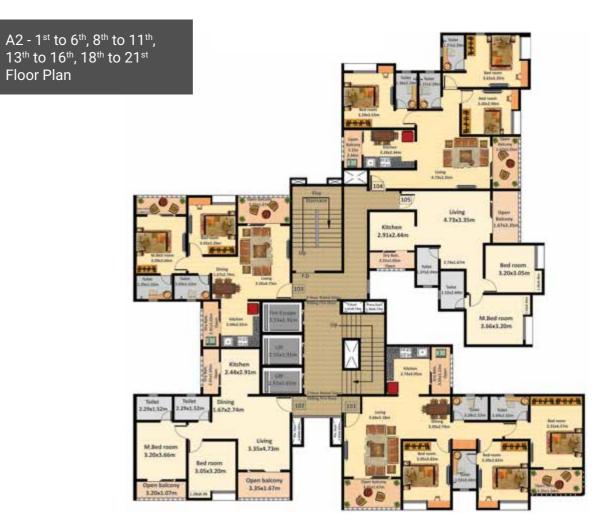

The Furniture layouts displayed in the floor plans are indicative in nature and not included in the actual apartment. The client can consult an interior designer as per his preference to design his own furniture layout.

NOTE: The dimensions of the unit as mentioned are from "bare wall" to "bare wall"