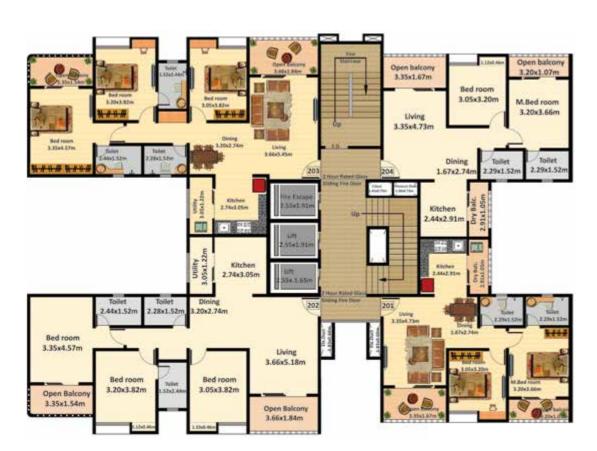

### A1 - 2<sup>nd</sup> Floor

Nyati Evolve - II (A1) - Proposed 2B + G + Mezzanine + 22 floors, presently sanctioned up to 2B + G + Mezzanine + 16 floors
The Furniture layouts displayed in the floor plans are indicative in nature and not included in the actual apartment. The client can consult an interior designer as per his preference to design his own furniture layout.

NOTE: The dimensions of the unit as mentioned are from "bare wall" to "bare wall"