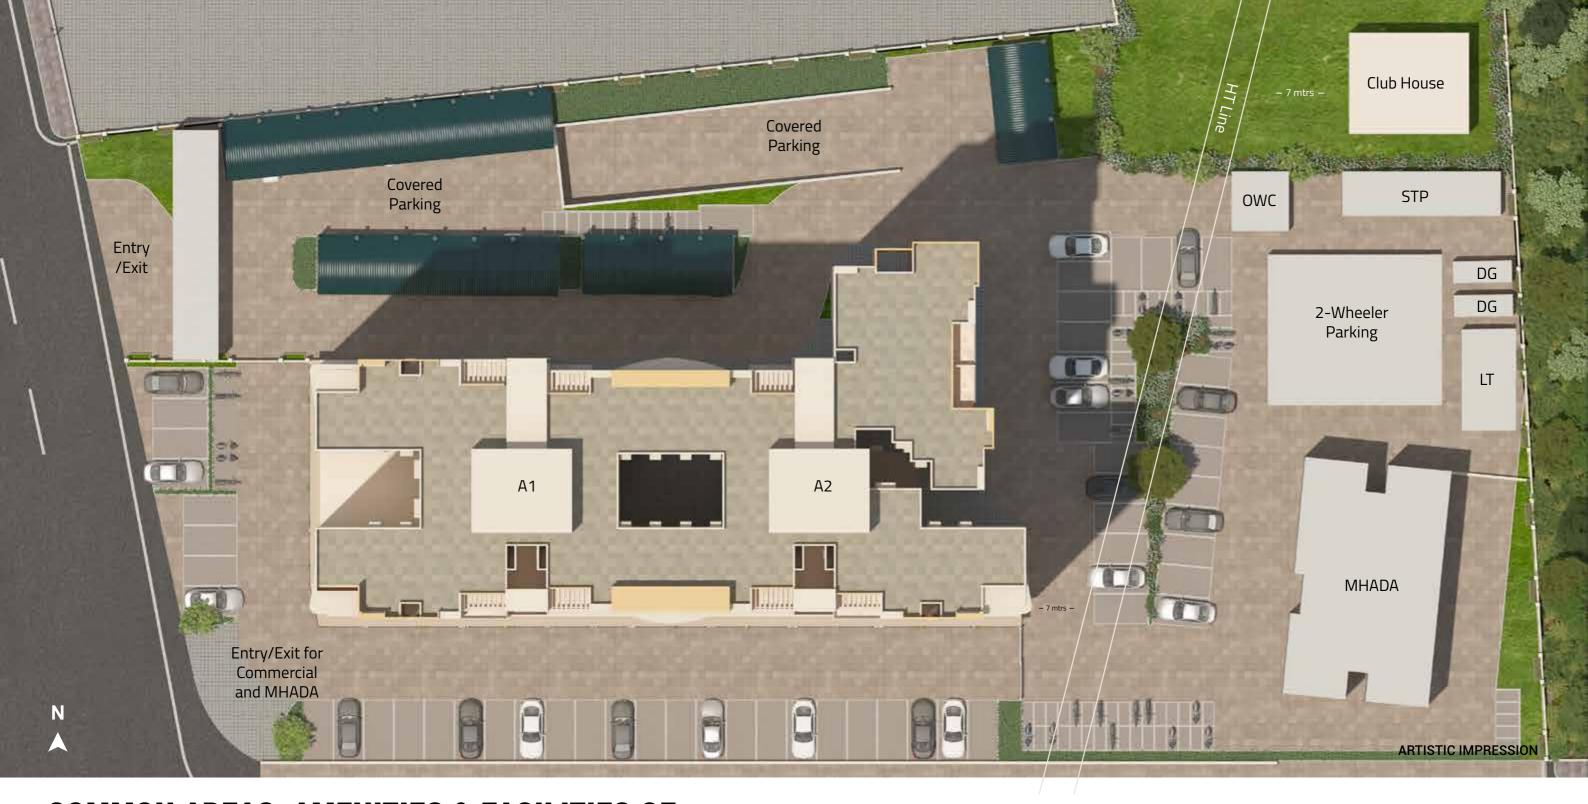

### COMMON AREAS, AMENITIES & FACILITIES OF NYATI EVOLVE I & II

- » Main entrance gate with security cabin & compound wall
- » Landscaped garden with lawns and flower beds
- » Generator back-up for passenger elevators, pumps, common lights and club house
- » Club house
- » Children's play area with play equipments
- » LED fixtures for common areas
- » Internal tremix concrete driveway with paver blocks

- » STP as per statutory requirements
- » STP recycled water for gardening and flushing
- » Wet garbage disposal through organic waste converter
- » Rain water harvesting
- » Fire fighting system as per statutory requirements
- » Provision of stacked car parking at basement 01 & stilt level
- » Garbage chute as per plan
- » Provision of piped gas network system