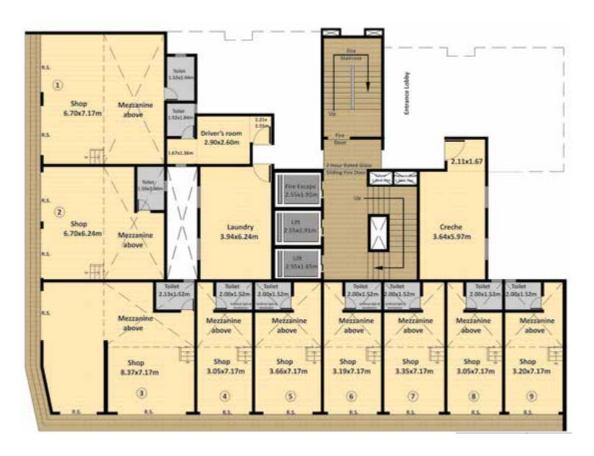

Laminated door shutters with Red Meranti door frame
- » Toilet doors Laminated door shutters with granite door frame
- » Eye level terrace door 3 tracks UPVC profile sliding doors with mosquito net



### **WINDOWS**

- 3 track UPVC profile sliding windows with mosquito net
- » PVC louvered windows for toilets



### **PAINTING**

- » Internal walls & ceiling Oil Bound Distemper.
  Brand Dulux/ICI/Asian/Berger/Nerolac
- » External walls Acrylic paint. Brand Asian/ Dulux/Berger/New world Paints/Jotun/Dr. Fixit
- » Inside toilet & ceiling Oil paint above tile dado



### LIFT:

» Lifts as per plan. Brand - Kone/Otis/Schindler Johnson



### **HOME AUTOMATION & SECURITY**

- » Lights & fans operated through touch screen panels
- » Main door security having video phone

### A1 - Ground Floor



### A1 - Mezzanine Floor





Nyati Evolve - II (A1) - Proposed 2B + G + Mezzanine + 22 floors, presently sanctioned up to 2B + G + Mezzanine + 16 floors Nyati Evolve - I (A2) - Proposed and sanctioned up to 2B + G + Mezzanine + 22 floors.

The Furniture layouts displayed in the floor plans are indicative in nature and not included in the actual apartment. The client can consult an interior designer as per his preference to design his own furniture layout.

NOTE: The dimensions of the unit as mentioned are from "bare wall" to "bare wall"

### A1 - 2<sup>nd</sup> Floor



Nyati Evolve - II (A1) - Proposed 2B + G + Mezzanine + 22 floors, presently sanctioned up to 2B + G + Mezzanine + 16 floors
The Furniture layouts displayed in the floor plans are indicative in nature and not included in