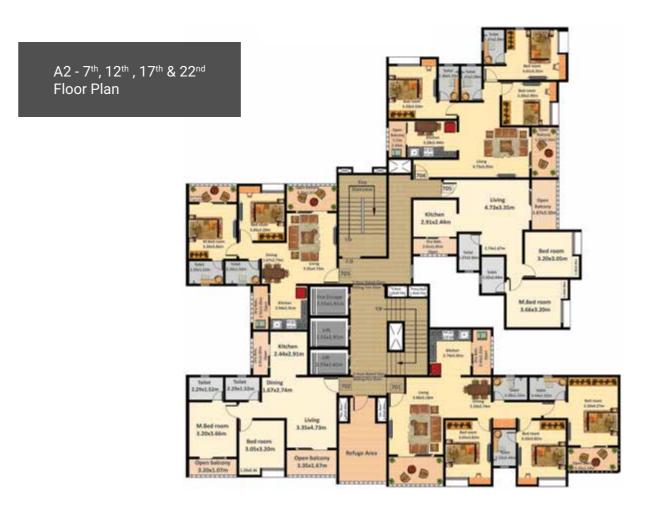

The Furniture layouts displayed in the floor plans are indicative in nature and not included in the actual apartment. The client can consult an interior designer as per his preference to design his own furniture layout.

NOTE: The dimensions of the unit as mentioned are from "bare wall" to "bare wall"