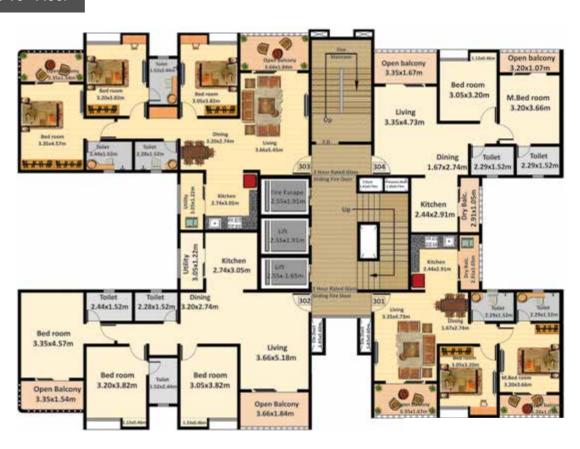

### A1 -3<sup>rd</sup> to 16<sup>th</sup> Floor

### A1 -7<sup>th</sup> & 12<sup>th</sup> Floor

➤N

Nyati Evolve - II (A1) - Proposed 2B + G + Mezzanine + 22 floors, presently sanctioned up to 2B + G + Mezzanine + 16 floors
The Furniture layouts displayed in the floor plans are indicative in nature and not included in the actual apartment. The client can consult an interior designer as per his preference to design his own furniture layout.