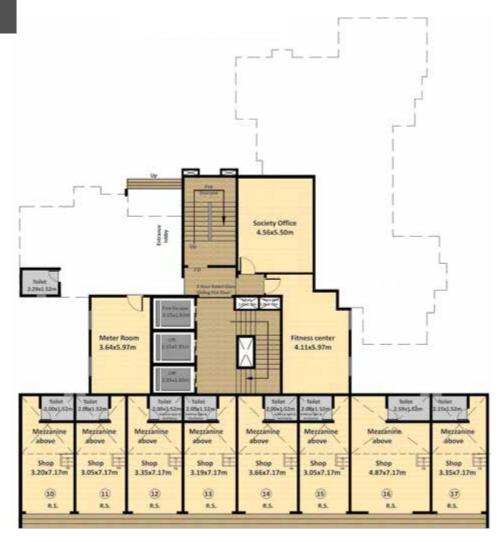

e floor plans are indicative in nature and not included in the actual apartment. The client can consult an interior designer as per his preference to design his own furniture layout.

NOTE: The dimensions of the unit as mentioned are from "bare wall" to "bare wall"

### A1 -3<sup>rd</sup> to 16<sup>th</sup> Floor



### A1 -7<sup>th</sup> & 12<sup>th</sup> Floor



➤N

Nyati Evolve - II (A1) - Proposed 2B + G + Mezzanine + 22 floors, presently sanctioned up to 2B + G + Mezzanine + 16 floors
The Furniture layouts displayed in the floor plans are indicative in nature and not included in the actual apartment. The client can consult an interior designer as per his preference to design his own furniture layout.

NOTE: The dimensions of the unit as mentioned are from "bare wall" to "bare wall"



### A2 - Mezzanine Floor



 $\triangleright$ N





➤N