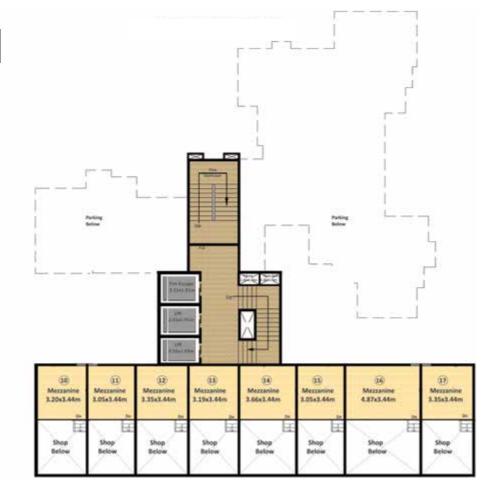

### A1 - Mezzanine Floor

Nyati Evolve - II (A1) - Proposed 2B + G + Mezzanine + 22 floors, presently sanctioned up to 2B + G + Mezzanine + 16 floors Nyati Evolve - I (A2) - Proposed and sanctioned up to 2B + G + Mezzanine + 22 floors.