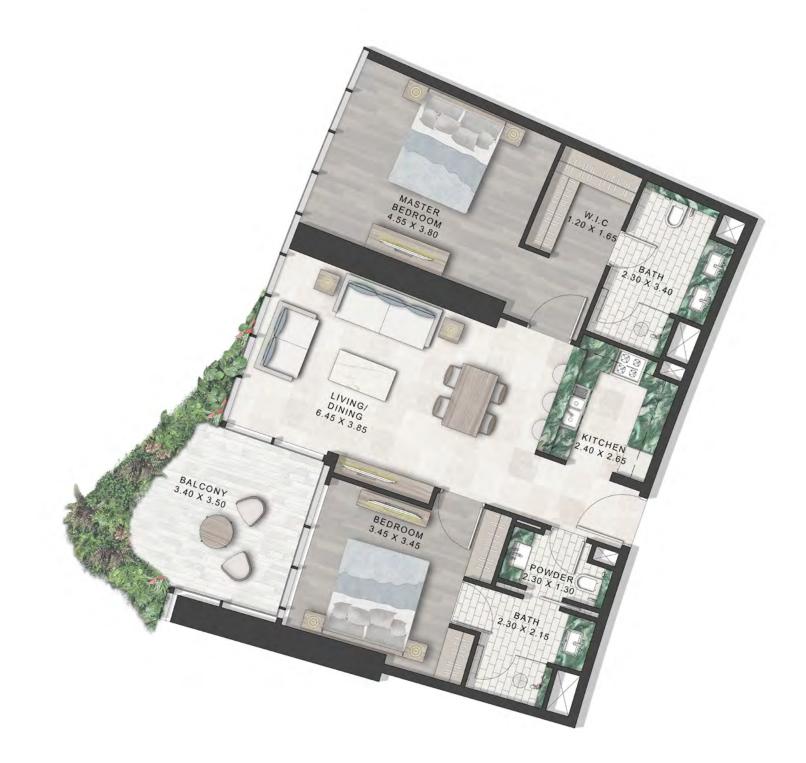

### FLOOR PLANS

TOWER-B | TYPE-A LEVELS: 06-21 & 23-38

LEVELS: 06,08,10,29,31, 33,35 & 37

LEVELS: 07,09,11,13,15,17,19,21,24, 26,28,30,32,34,36 & 38

LEVELS: 12,14,16,18, 20,23,25 & 27

### 2 BEDROOM

TOWER-A | TYPE-A LEVELS: 07, 09, 11, 13, 15, 17, 19, 21, 24, 26, 28, 30, 32, 34, 36 & 38

LEVELS: 07,09,11,13,15,17,19,21,24, 26,28,30,32,34,36 & 38

TOWER-A | TYPE-B LEVELS: 06-21 & 23-38

LEVELS: 06,08,10,29,31, 33,35 & 37

### 2 BEDROOM

TOWER-A | TYPE-C LEVELS: 06, 08, 10, 12, 14, 16, 18, 20, 23, 25, 27, 29, 31, 33, 35 & 37

LEVELS: 06,08,10,29,31, 33,35 & 37

LEVELS: 12,14,16,18, 20,23,25 & 27

TOWER-B | TYPE-D LEVELS: 06-21 & 23-38

### 2 BEDROOM

TOWER-B | TYPE-E LEVELS: 07, 09, 11, 13, 15, 17, 19, 21, 24, 26, 28, 30, 32, 34, 36 & 38

LEVELS: 07,09,11,13,15,17,19,21,24, 26,28,30,32,34,36 & 38

TOWER-B | TYPE-F LEVELS: 06,08,10,12,14,16,18, 20,23,25,27,29,31,33,35 & 37