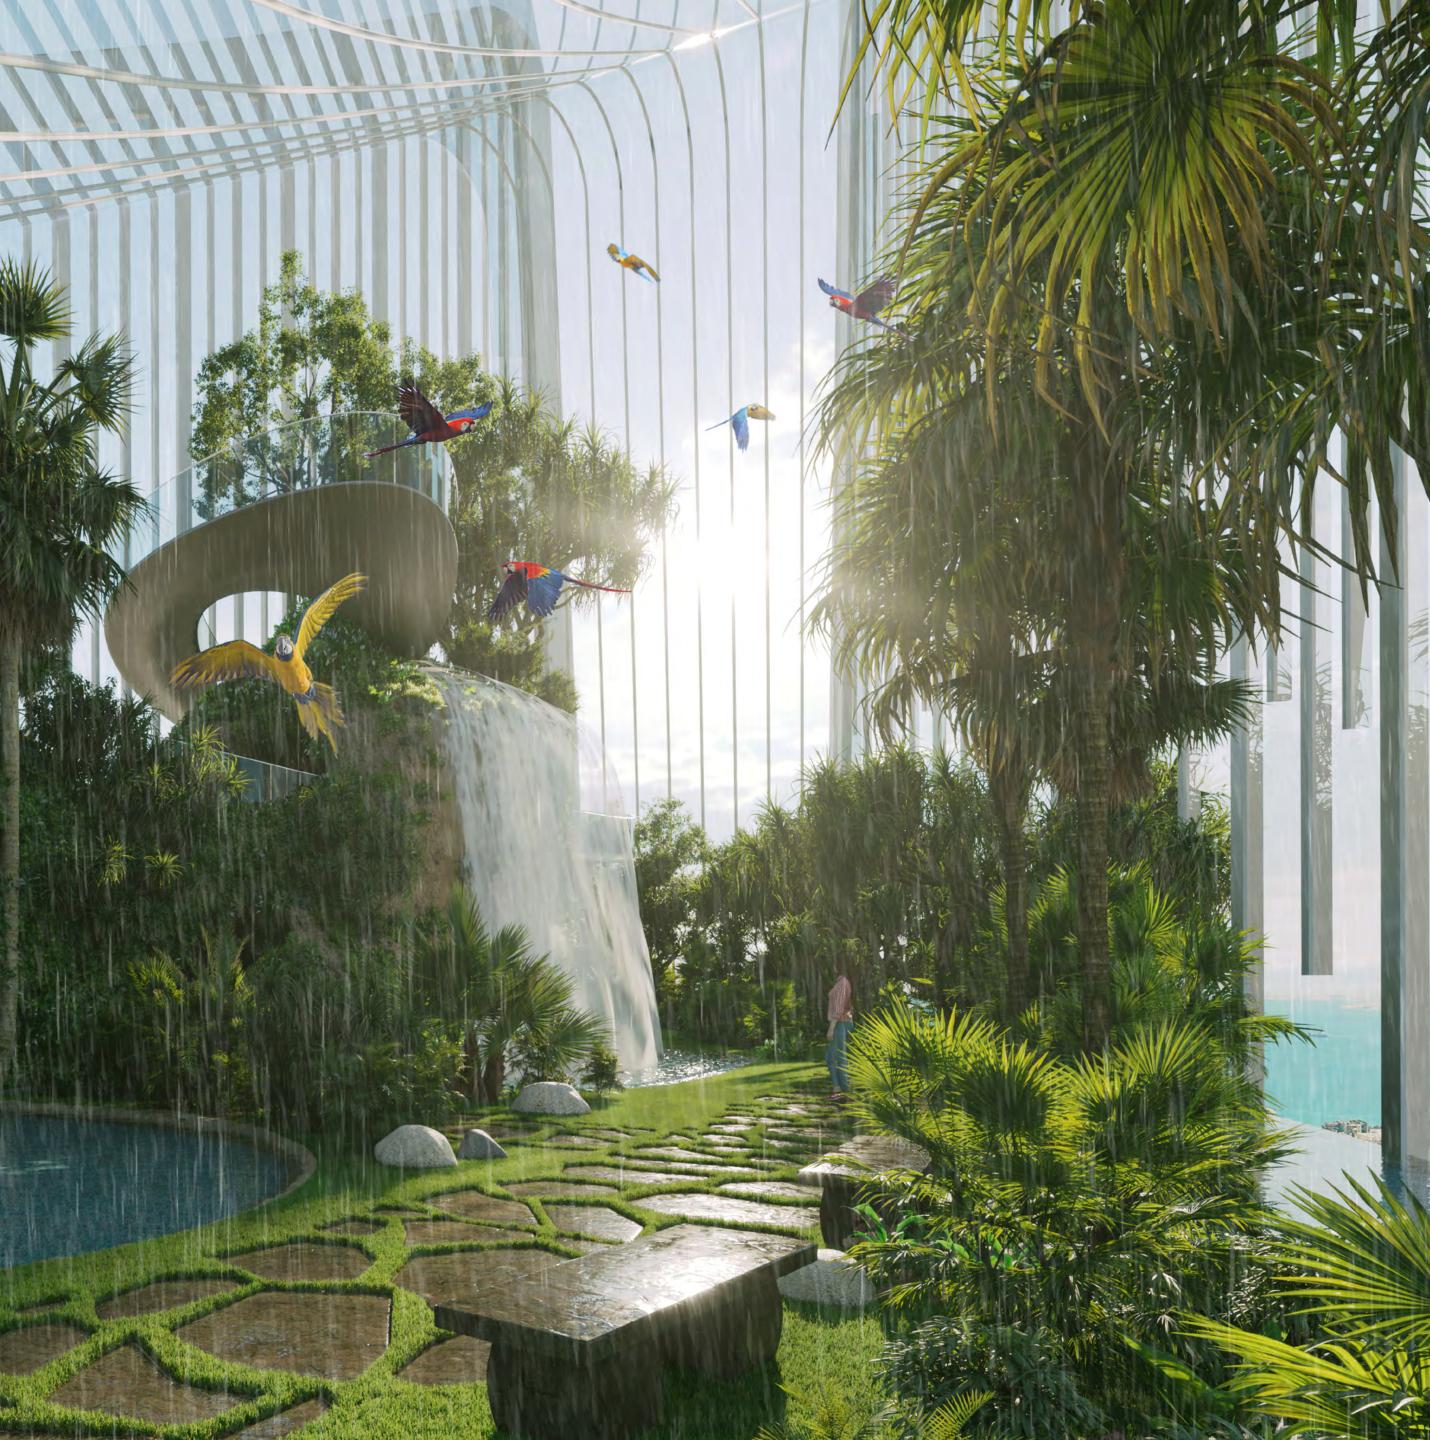

## LUXURY IS THE HIGHEST TROPICAL ISLAND ON EARTH

Ŷ

 $(\mathbf{Y})$ 

 $\supset$ 

 $\Box$ 

 $\vdash$ 

#### THE CROWNING GLORY.

An unprecedented rooftop ecosystem. A gravity-defying island perched above the clouds.

This stunning, self-contained architectural treasure is 32 meters high and graced by manicured landscapes, birds on the wing and an elegant selection of cafes and restaurants. Its state-of-the-art climate-control system allows it to produce tropical rain at select moments of the day, offering you an experience found nowhere else on Earth.