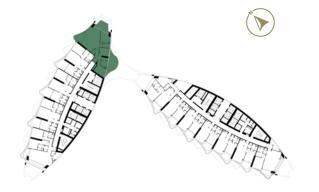

### FLOOR PLANS

TOWER-B | TYPE-A LEVELS: 06-21 & 23-38

LEVELS: 06,08,10,29,31, 33,35 & 37

LEVELS: 07,09,11,13,15,17,19,21,24, 26,28,30,32,34,36 & 38

LEVELS: 12,14,16,18, 20,23,25 & 27