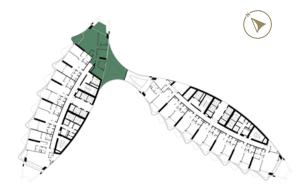

### 2 BEDROOM

TOWER-A | TYPE-C LEVELS: 06, 08, 10, 12, 14, 16, 18, 20, 23, 25, 27, 29, 31, 33, 35 & 37

LEVELS: 06,08,10,29,31, 33,35 & 37

LEVELS: 12,14,16,18, 20,23,25 & 27

TOWER-B | TYPE-D LEVELS: 06-21 & 23-38

LEVELS: 06,08,10,29,31, 33,35 & 37

LEVELS: 07,09,11,13,15,17,19,21,24, 26,28,30,32,34,36 & 38

LEVELS: 12,14,16,18, 20,23,25 & 27