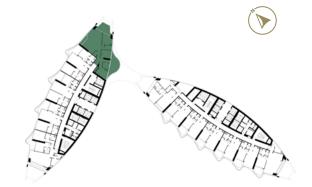

### 2 BEDROOM

TOWER-A | TYPE-A LEVELS: 07, 09, 11, 13, 15, 17, 19, 21, 24, 26, 28, 30, 32, 34, 36 & 38

LEVELS: 07,09,11,13,15,17,19,21,24, 26,28,30,32,34,36 & 38

TOWER-A | TYPE-B LEVELS: 06-21 & 23-38

LEVELS: 06,08,10,29,31, 33,35 & 37

LEVELS: 07,09,11,13,15,17,19,21,24, 26,28,30,32,34,36 & 38

LEVELS: 12,14,16,18, 20,23,25 & 27