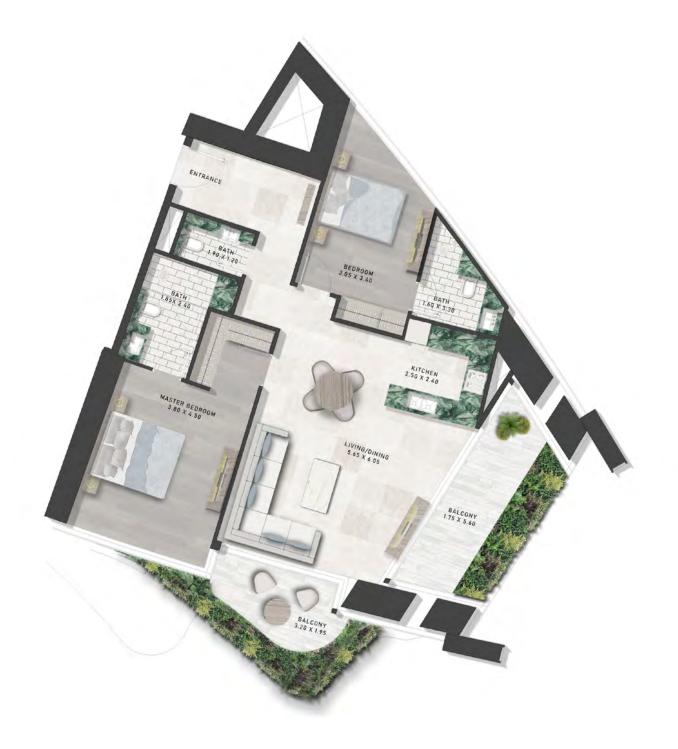

### 2 BEDROOM

TOWER-B | TYPE-E LEVELS: 07, 09, 11, 13, 15, 17, 19, 21, 24, 26, 28, 30, 32, 34, 36 & 38

LEVELS: 07,09,11,13,15,17,19,21,24, 26,28,30,32,34,36 & 38

TOWER-B | TYPE-F LEVELS: 06,08,10,12,14,16,18, 20,23,25,27,29,31,33,35 & 37