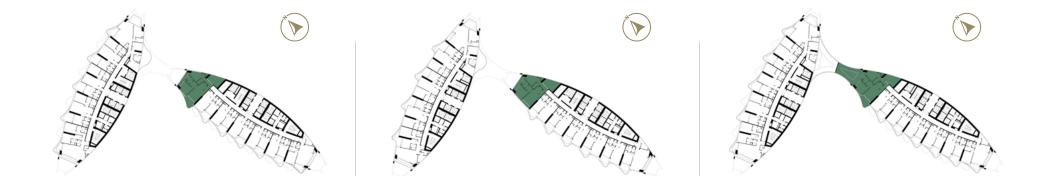

### FLOOR PLANS

TOWER-B | TYPE-A LEVELS: 06-21 & 23-38

LEVELS: 06,08,10,29,31, 33,35 & 37

LEVELS: 07,09,11,13,15,17,19,21,24, 26,28,30,32,34,36 & 38

LEVELS: 12,14,16,18, 20,23,25 & 27

### 2 BEDROOM

TOWER-A | TYPE-A LEVELS: 07, 09, 11, 13, 15, 17, 19, 21, 24, 26, 28, 30, 32, 34, 36 & 38

LEVELS: 07,09,11,13,15,17,19,21,24, 26,28,30,32,34,36 & 38

TOWER-A | TYPE-B LEVELS: 06-21 & 23-38

LEVELS: 06,08,10,29,31, 33,35 & 37

### 2 BEDROOM

TOWER-A | TYPE-C LEVELS: 06, 08, 10, 12, 14, 16, 18, 20, 23, 25, 27, 29, 31, 33, 35 & 37

LEVELS: 06,08,10,29,31, 33,35 & 37

LEVELS: 12,14,16,18, 20,23,25 & 27

TOWER-B | TYPE-D LEVELS: 06-21 & 23-38

### 2 BEDROOM

TOWER-B | TYPE-E LEVELS: 07, 09, 11, 13, 15, 17, 19, 21, 24, 26, 28, 30, 32, 34, 36 & 38

LEVELS: 07,09,11,13,15,17,19,21,24, 26,28,30,32,34,36 & 38

TOWER-B | TYPE-F LEVELS: 06,08,10,12,14,16,18, 20,23,25,27,29,31,33,35 & 37