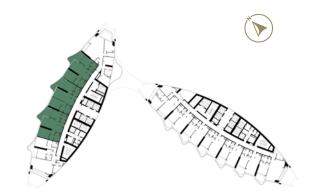

### FLOOR PLANS

TOWER-B | TYPE-A LEVELS: 06-21 & 23-38

LEVELS: 06,08,10,29,31, 33,35 & 37

LEVELS: 07,09,11,13,15,17,19,21,24, 26,28,30,32,34,36 & 38

LEVELS: 12,14,16,18, 20,23,25 & 27