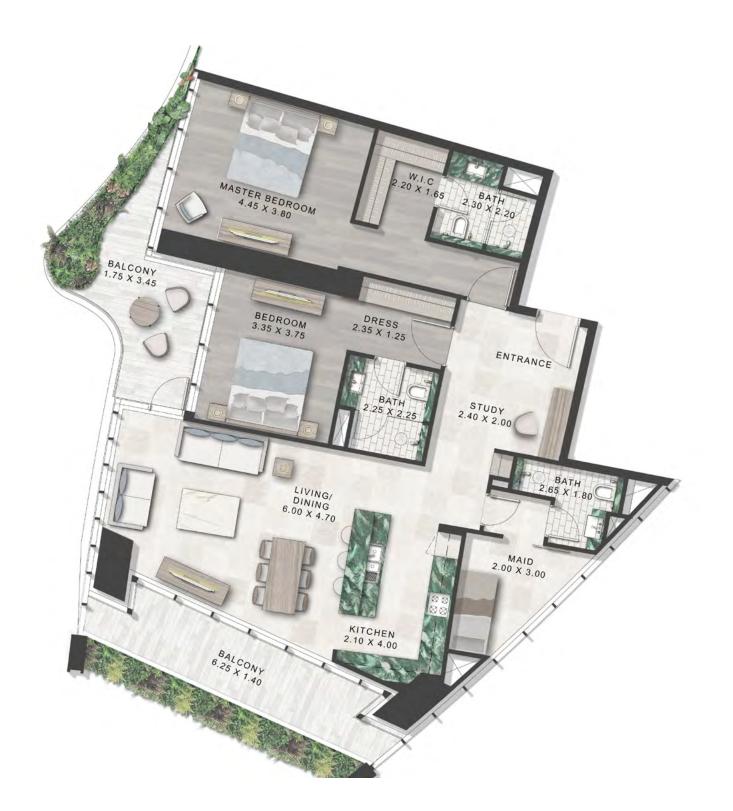

### 2 BEDROOM

TOWER-A | TYPE-A LEVELS: 07, 09, 11, 13, 15, 17, 19, 21, 24, 26, 28, 30, 32, 34, 36 & 38

LEVELS: 07,09,11,13,15,17,19,21,24, 26,28,30,32,34,36 & 38

TOWER-A | TYPE-B LEVELS: 06-21 & 23-38

LEVELS: 06,08,10,29,31, 33,35 & 37