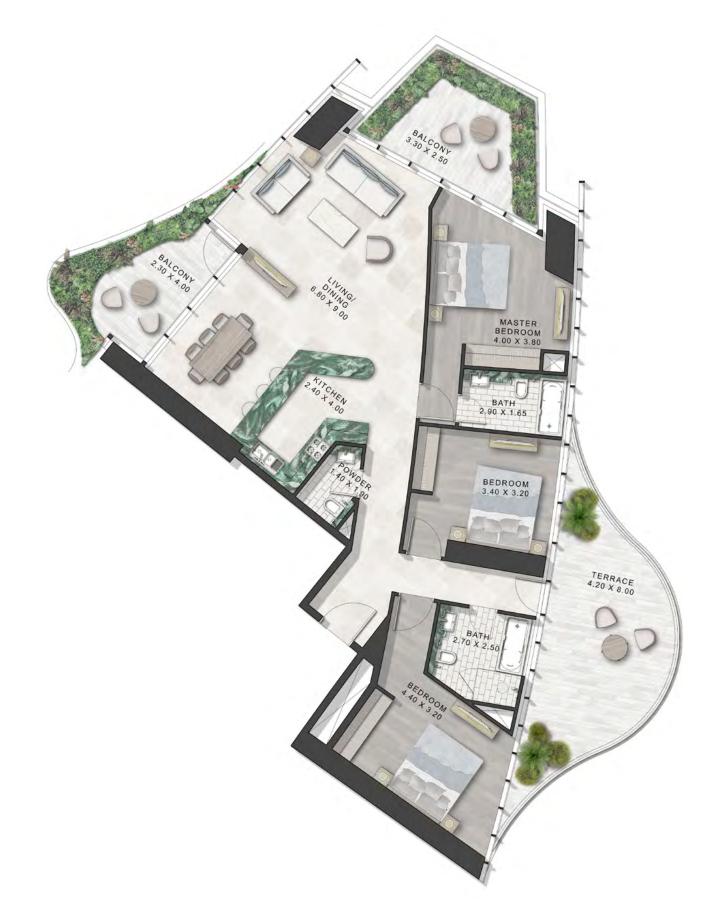

LEVELS: 06,08,10,29,31, 33,35 & 37

LEVELS: 12,14,16,18, 20,23,25 & 27

TOWER-A | TYPE-A LEVELS: 06-21 & 23-38

LEVELS: 06,08,10,29,31, 33,35 & 37

LEVELS: 07,09,11,13,15,17,19,21,24, 26,28,30,32,34,36 & 38 LEVELS: 12,14,16,18, 20,23,25 & 27