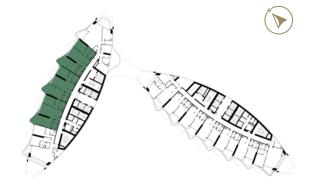

### FLOOR PLANS

TOWER-B | TYPE-A LEVELS: 06-21 & 23-38

LEVELS: 06,08,10,29,31, 33,35 & 37

LEVELS: 07,09,11,13,15,17,19,21,24, 26,28,30,32,34,36 & 38

LEVELS: 12,14,16,18, 20,23,25 & 27