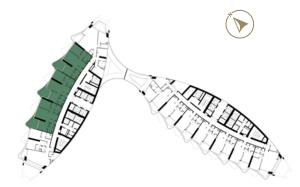

### FLOOR PLANS

TOWER-B | TYPE-A LEVELS: 06-21 & 23-38

LEVELS: 06,08,10,29,31, 33,35 & 37

LEVELS: 07,09,11,13,15,17,19,21,24, 26,28,30,32,34,36 & 38

LEVELS: 12,14,16,18, 20,23,25 & 27