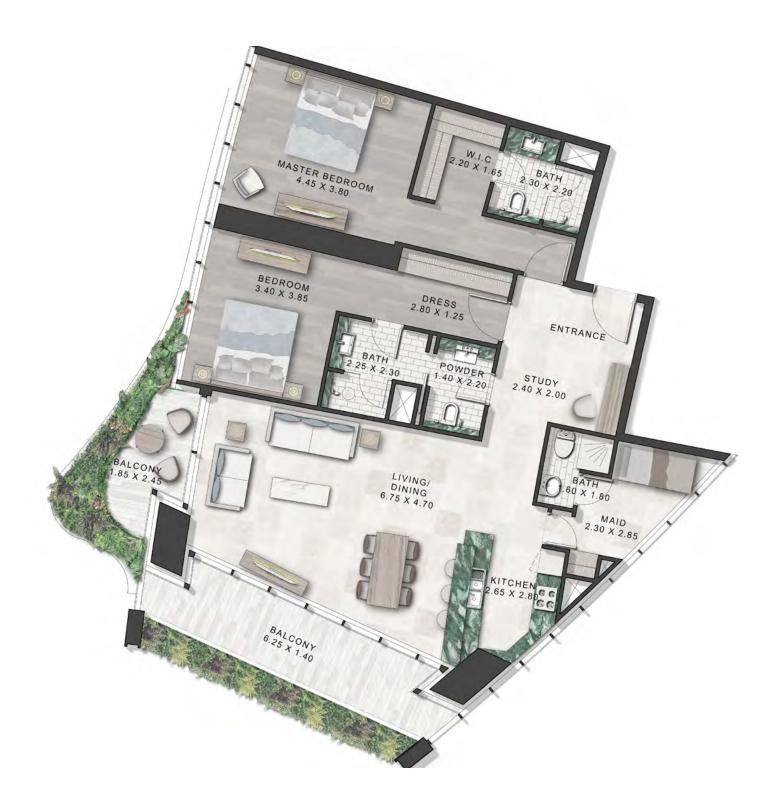

### FLOOR PLANS

TOWER-B | TYPE-A LEVELS: 06-21 & 23-38

LEVELS: 06,08,10,29,31, 33,35 & 37

LEVELS: 07,09,11,13,15,17,19,21,24, 26,28,30,32,34,36 & 38

LEVELS: 12,14,16,18, 20,23,25 & 27

### 2 BEDROOM

TOWER-A | TYPE-A LEVELS: 07, 09, 11, 13, 15, 17, 19, 21, 24, 26, 28, 30, 32, 34, 36 & 38

LEVELS: 07,09,11,13,15,17,19,21,24, 26,28,30,32,34,36 & 38

TOWER-A | TYPE-B LEVELS: 06-21 & 23-38

LEVELS: 06,08,10,29,31, 33,35 & 37

LEVELS: 07,09,11,13,15,17,19,21,24, 26,28,30,32,34,36 & 38

LEVELS: 12,14,16,18, 20,23,25 & 27

### 2 BEDROOM

TOWER-A | TYPE-C LEVELS: 06, 08, 10, 12, 14, 16, 18, 20, 23, 25, 27, 29, 31, 33, 35 & 37

LEVELS: 06,08,10,29,31, 33,35 & 37

LEVELS: 12,14,16,18, 20,23,25 & 27

TOWER-B | TYPE-D LEVELS: 06-21 & 23-38

LEVELS: 06,08,10,29,31, 33,35 & 37

LEVELS: 07,09,11,13,15,17,19,21,24, 26,28,30,32,34,36 & 38

LEVELS: 12,14,16,18, 20,23,25 & 27

### 2 BEDROOM

TOWER-B | TYPE-E LEVELS: 07, 09, 11, 13, 15, 17, 19, 21, 24, 26, 28, 30, 32, 34, 36 & 38

LEVELS: 07,09,11,13,15,17,19,21,24, 26,28,30,32,34,36 & 38

TOWER-B | TYPE-F LEVELS: 06,08,10,12,14,16,18, 20,23,25,27,29,31,33,35 & 37

LEVELS: 06,08,10,29,31, 33,35 & 37

LEVELS: 12,14,16,18, 20,23,25 & 27

TOWER-A | TYPE-A LEVELS: 06-21 & 23-38

LEVELS: 06,08,10,29,31, 33,35 & 37

LEVELS: 07,09,11,13,15,17,19,21,24, 26,28,30,32,34,36 & 38 LEVELS: 12,14,16,18, 20,23,25 & 27