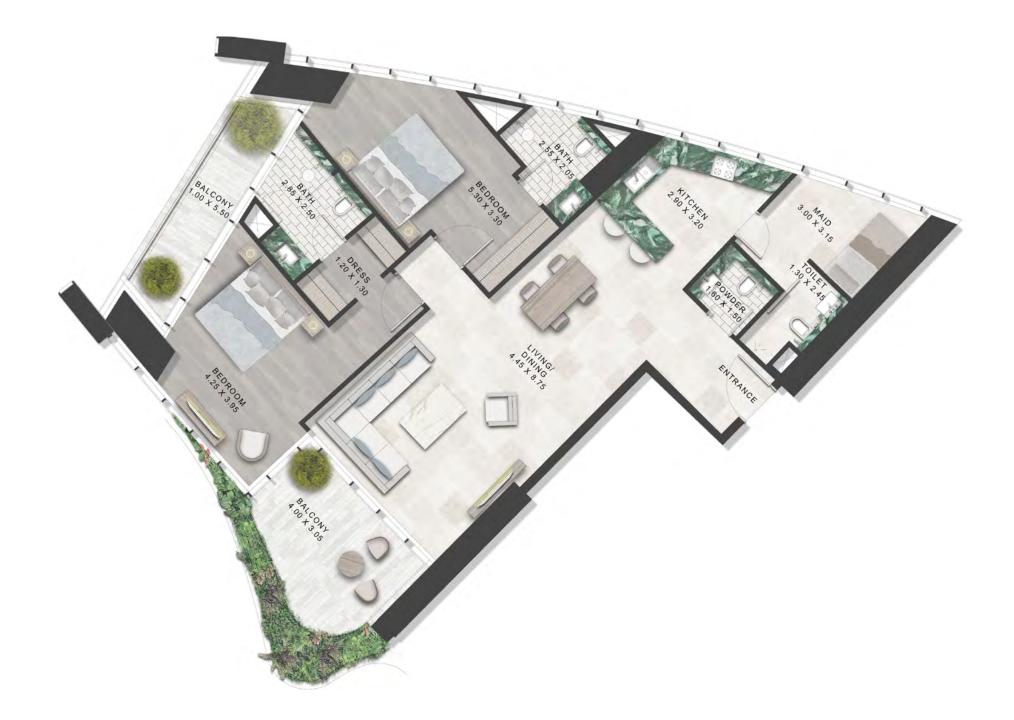

### 2 BEDROOM

TOWER-A | TYPE-A LEVELS: 07, 09, 11, 13, 15, 17, 19, 21, 24, 26, 28, 30, 32, 34, 36 & 38

LEVELS: 07,09,11,13,15,17,19,21,24, 26,28,30,32,34,36 & 38

TOWER-A | TYPE-B LEVELS: 06-21 & 23-38

LEVELS: 06,08,10,29,31, 33,35 & 37

### 2 BEDROOM

TOWER-A | TYPE-C LEVELS: 06, 08, 10, 12, 14, 16, 18, 20, 23, 25, 27, 29, 31, 33, 35 & 37

LEVELS: 06,08,10,29,31, 33,35 & 37

LEVELS: 12,14,16,18, 20,23,25 & 27

TOWER-B | TYPE-D LEVELS: 06-21 & 23-38