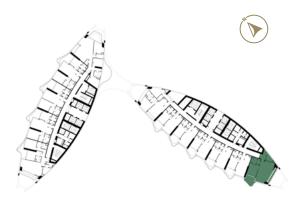

### FLOOR PLANS

TOWER-B | TYPE-A LEVELS: 06-21 & 23-38

LEVELS: 06,08,10,29,31, 33,35 & 37

LEVELS: 07,09,11,13,15,17,19,21,24, 26,28,30,32,34,36 & 38

LEVELS: 12,14,16,18, 20,23,25 & 27