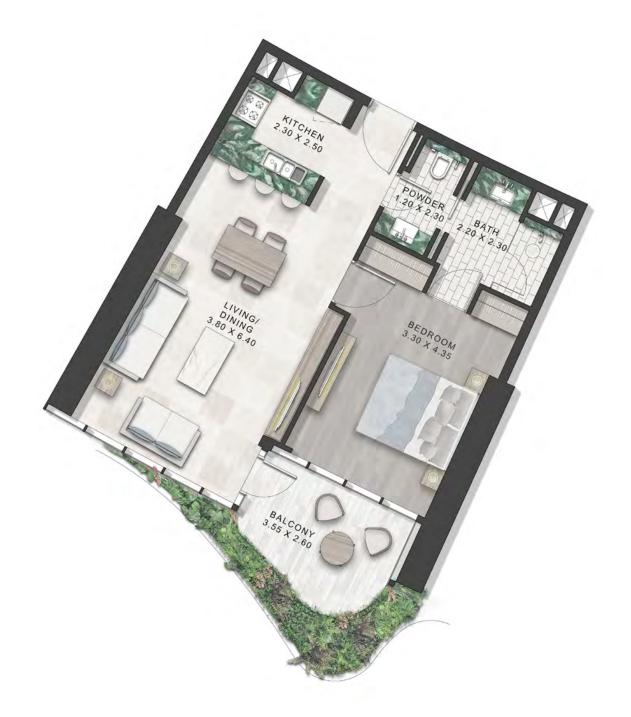

### FLOOR PLANS

TOWER-B | TYPE-A LEVELS: 06-21 & 23-38

LEVELS: 06,08,10,29,31, 33,35 & 37

LEVELS: 07,09,11,13,15,17,19,21,24, 26,28,30,32,34,36 & 38

LEVELS: 12,14,16,18, 20,23,25 & 27