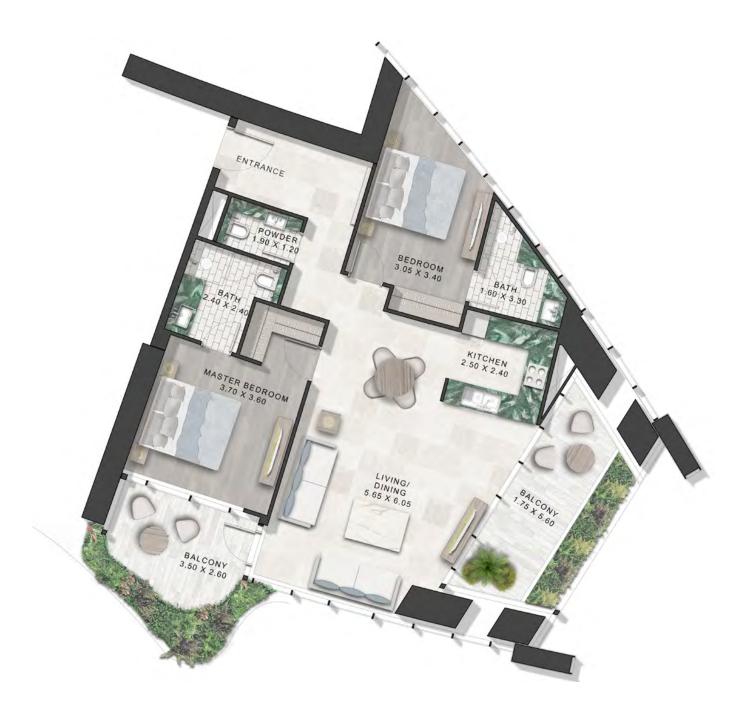

### 2 BEDROOM

TOWER-A | TYPE-C LEVELS: 06, 08, 10, 12, 14, 16, 18, 20, 23, 25, 27, 29, 31, 33, 35 & 37

LEVELS: 06,08,10,29,31, 33,35 & 37

LEVELS: 12,14,16,18, 20,23,25 & 27

TOWER-B | TYPE-D LEVELS: 06-21 & 23-38

### 2 BEDROOM

TOWER-B | TYPE-E LEVELS: 07, 09, 11, 13, 15, 17, 19, 21, 24, 26, 28, 30, 32, 34, 36 & 38

LEVELS: 07,09,11,13,15,17,19,21,24, 26,28,30,32,34,36 & 38

TOWER-B | TYPE-F LEVELS: 06,08,10,12,14,16,18, 20,23,25,27,29,31,33,35 & 37