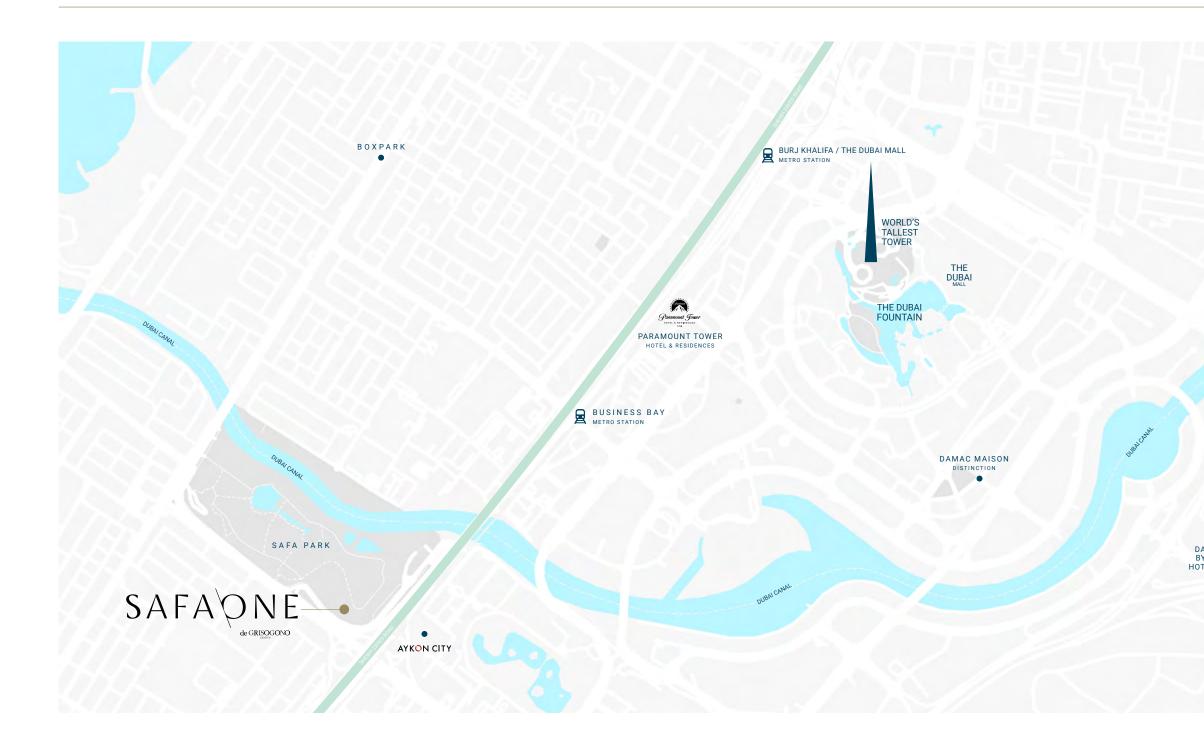

### LUXURY IS A LOCATION LIKE NO OTHER

#### LIVE IN THE HEART OF THE CITY, WITH YOUR FINGER ON THE PULSE OF NOW.

Safa One's central location allows you to gaze upon sweeping views of Safa Park, World Islands and Bulgari Island from one side, and breathtaking vistas towards Burj Al Arab, Palm Jumeirah and Atlantis on the other.