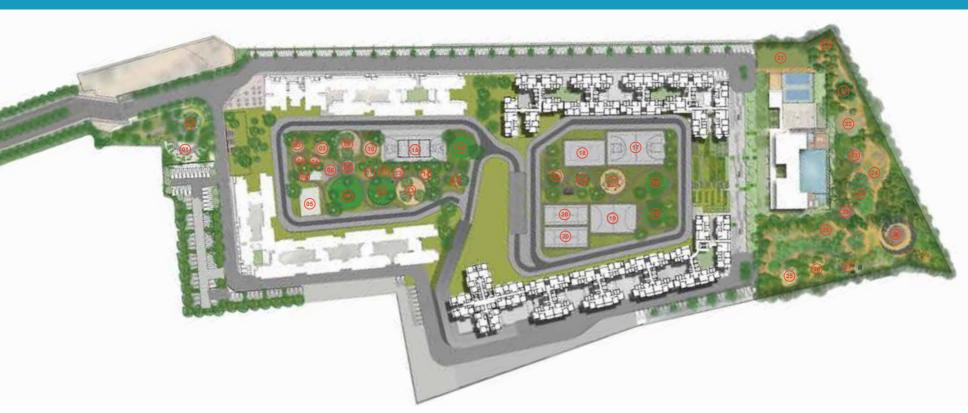

#### OUTDOOR AMENITIES | ENTRANCE PLAZA

- 1. Amphitheatre
- 2. Kiosks

#### OUTDOOR AMENITIES | PODIUM PHASE 1

- 3. Working pods
- 4. Seating pods
- 5. Hydroponics
- 6. Gazebo
- 7. Community lawn
- 8. Open chess
- 9. Open plaza
- 10. Outdoor gym
- 11. Senior citizen
- 12. Pet Park

#### 13. Kid's play area

- 14. Karate,Takewondo,
- Martial Art zone
- 15. Multi-sports court

#### OUTDOOR AMENITIES | PODIUM PHASE 2

- 3. Working pod
- 4. Seating pod
- 9. Open plaza
- 13. Kid's play area
- 16. Golf putting zone
- 17. Basketball court
- 18. Volleyball court
- 19. Futsal court
- 20. Tennis court

### ECOZONE

- 12. Pet Park
- 21. Box cricket
- 22. Garden of sacred trees
- 23. Congregation canopy
- 24. Productive greens
- 25. Garden of Realisation
- 26. Garden of Fragrances
- 27. Parkour Park
- 28. Meditation Deck

Artist's impression. Not an actual site photograph.

| SPECIFICATION RELATED TO |                                            |                                                                                                                                    |
|--------------------------|--------------------------------------------|------------------------------------------------------------------------------------------------------------------------------------|
| Flooring                 | Living/Dining/Foyer                        | Vitrified Tiles                                                                                                                    |
|                          | Master Bedroom                             | Vitrified Tiles                                                                                                                    |
|                          | Other Bedrooms                             | Vitrified Tiles                                                                                                                    |
|                          | Toilets (Flooring)                         | Antiskid Tiles                                                                                                                     |
|                          | Toilets (Dado)                             | Ceramic tiles                                                                                                                      |
|                          | Balconies                                  | Antiskid Tiles                                                                                                                     |
|                          | Kitchen (Flooring)                         | Vitrified Tiles                                                                                                                    |
|                          | Utility (Flooring)                         | Antiskid Tiles                                                                                                                     |
| Doors                    | Main door                                  | Pre-hung door                                                                                                                      |
|                          | Internal doors                             | Pre-hung door                                                                                                                      |
| Windows                  | UPVC window                                | UPVC Window with mosquito mesh (toilet windows,casement window in master bedroom and 1BHK kitchen window do not get mosquito mesh) |
| Wall(Interior)           | Paint                                      | Emulsion paint                                                                                                                     |
| Ceiling (Interior)       | Paint                                      | Oil Bound Distemper                                                                                                                |
| Kitchen/Utility          |                                            | For 2 & 3 BHK – Platform & Single Bowl Sink will be provided in Utility<br>(Platform, Sink & Dado will not be provided in Kitchen) |
| Toilet                   |                                            | CP fittings – American Standard or equivalent                                                                                      |
|                          |                                            | Sanitary fittings – American Standard or equivalent                                                                                |
|                          |                                            | Counter mounted/Under counter washbasin                                                                                            |
| Power                    | Power allotted to flat                     | 2BHK – 3kw                                                                                                                         |
|                          |                                            | 3BHK- 4kw                                                                                                                          |
| Balcony railings         | Railing                                    | MS Railing                                                                                                                         |
| Power Backup             | DG Backup to flat (Only for lighting load) | 2BHK -0.8kw                                                                                                                        |
|                          |                                            | 3BHK- 1kw                                                                                                                          |