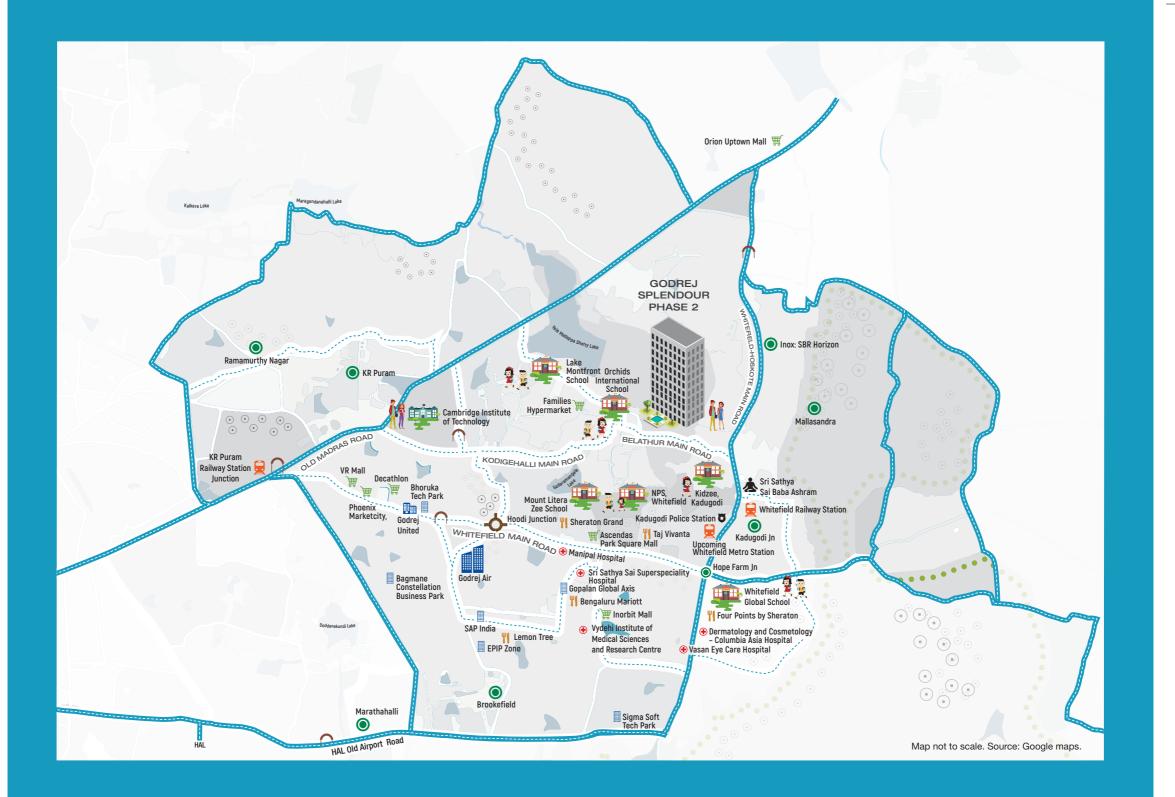

## GODREJ SPLENDOUR PHASE II WHITEFIELD, BANGALORE









#### OUTDOOR AMENITIES | ENTRANCE PLAZA

- 1. Amphitheatre
- 2. Kiosks

#### OUTDOOR AMENITIES | PODIUM PHASE 1

- 3. Working pods
- 4. Seating pods
- 5. Hydroponics
- 6. Gazebo
- 7. Community lawn
- 8. Open chess
- 9. Open plaza
- 10. Outdoor gym
- 11. Senior citizen
- 12. Pet Park

#### 13. Kid's play area

- 14. Karate,Takewondo,
- Martial Art zone
- 15. Multi-sports court

#### OUTDOOR AMENITIES | PODIUM PHASE 2

- 3. Working pod
- 4. Seating pod
- 9. Open plaza
- 13. Kid's play area
- 16. Golf putting zone
- 17. Basketball court
- 18. Volleyball court
- 19. Futsal court
- 20. Tennis court

### ECOZONE

- 12. Pet Park
- 21. Box cricket
- 22. Garden of sacred trees
- 23. Congregation canopy
- 24. Productive greens
- 25. Garden of Realisation
- 26. Garden of Fragrances
- 27. Parkour