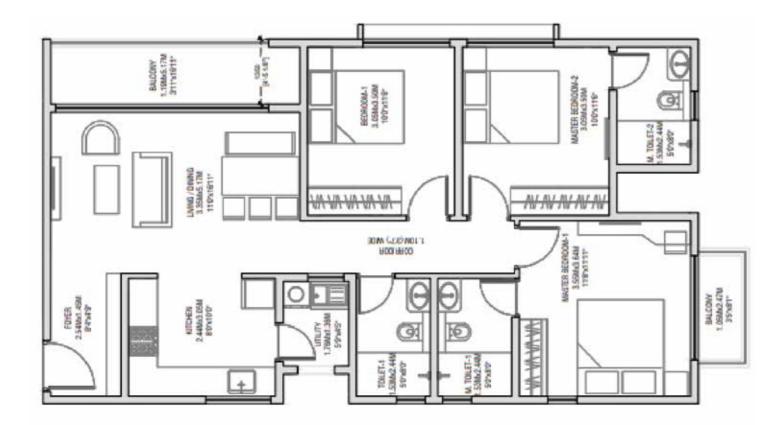

#### NOTE:

- 1. ALL DIMENSIONS MENTIONED ARE STRUCTURE TO STRUCTURE DIMENSIONS AND INCLUDE LEDGES
- 2. CARPET AREA IS CALCULATED FROM THE UNFINISHED WALL
- 3. CARPET AREA INCLUDES LEDGE WALLS
- 4. BALCONY AREA INCLUDES THE UP-STANDS
- 5. BALCONY DIMENSION DOES NOT INCLUDE SLIDING DOOR JAMB OR UPSTAND

# **2 BHK**

 RERA CARPET AREA
 - 63.16 Sq. Mts. (679 Sq.Ft.)

 BALCONY AREA
 - 6.46 Sq.Mts. (69 Sq.Ft.)

 UTILITY AREA
 - 2.39 Sq.Mts. (25 Sq.Ft.)

**3 BHK** 

 RERA CARPET AREA
 - 85.11 Sq.Mts. (916 Sq.Ft.)

 BALCONY AREA
 - 9.48 Sq.Mts. (102 Sq.Ft.)

 UTILITY AREA
 - 2.39 Sq.Mts. (25 Sq.Ft.)

NOTE:

- 1. ALL DIMENSIONS MENTIONED ARE STRUCTURE TO STRUCTURE DIMENSIONS AND INCLUDE LEDGES
- 2. CARPET AREA IS CALCULATED FROM THE UNFINISHED WALL
- 3. CARPET AREA INCLUDES LEDGE WALLS
- 4. BALCONY AREA INCLUDES THE UP-STANDS
- 5. BALCONY DIMENSION DOES NOT INCLUDE SLIDING DOOR JAMB OR UPSTAND