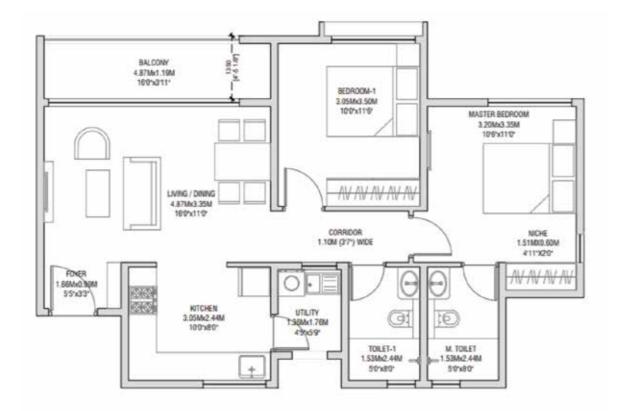

#### NOTE:

- 1. ALL DIMENSIONS MENTIONED ARE STRUCTURE TO STRUCTURE DIMENSIONS AND INCLUDE LEDGES
- 2. CARPET AREA IS CALCULATED FROM THE UNFINISHED WALL
- 3. CARPET AREA INCLUDES LEDGE WALLS
- 4. BALCONY AREA INCLUDES THE UP-STANDS
- 5. BALCONY DIMENSION DOES NOT INCLUDE SLIDING DOOR JAMB OR UPSTAND

# **2 BHK**

 RERA CARPET AREA
 - 63.16 Sq. Mts. (679 Sq.Ft.)

 BALCONY AREA
 - 6.46 Sq.Mts. (69 Sq.Ft.)

 UTILITY AREA
 - 2.39 Sq.Mts. (25 Sq.Ft.)

**3 BHK** 

 RERA CARPET AREA
 - 85.11 Sq.Mts. (916 Sq.Ft.)

 BALCONY AREA
 - 9.48 Sq.Mts. (102 Sq.Ft.)