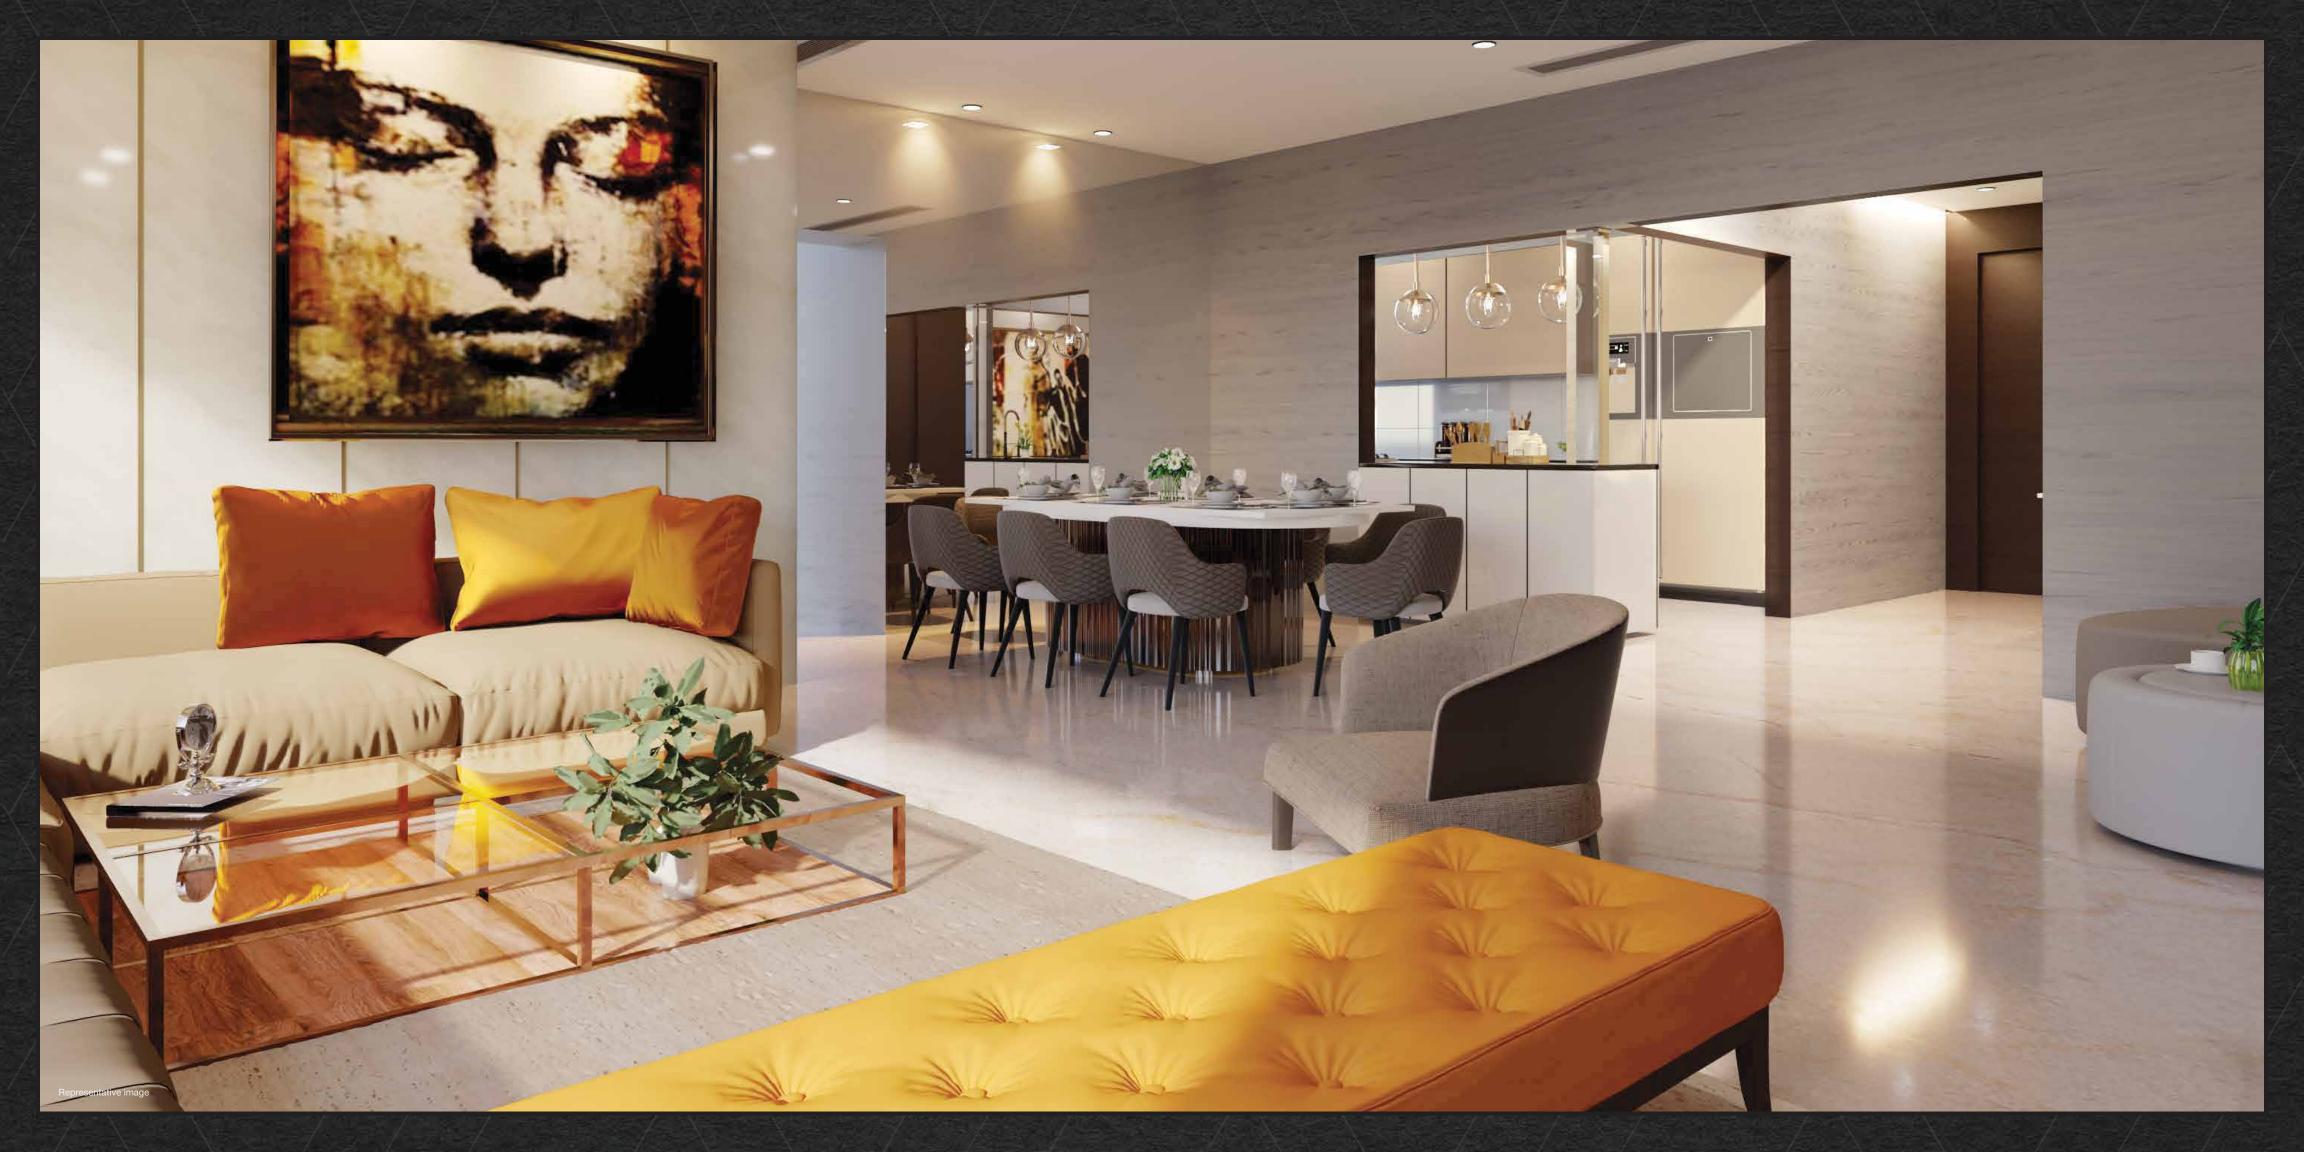

At Raheja Stellar, charmingly understated elegance betrays an unabashed opulence. Purposeful planning is obvious in the delicate interplay of functional simplicity and luxurious embellishments. Dramatically high ceilings further enhance the majesty of your spacious home. A dedicated room with a separate entrance for house help ensures complete privacy. While fresh air and natural lighting keep your home bright and happy.

The Living room is a warm, welcoming space. It brings alive the feeling of homeliness while oozing quiet sophistication. With a

dedicated area thoughtfully provisioned within to create your private office space, your business won't suffer in your quest for leisure.