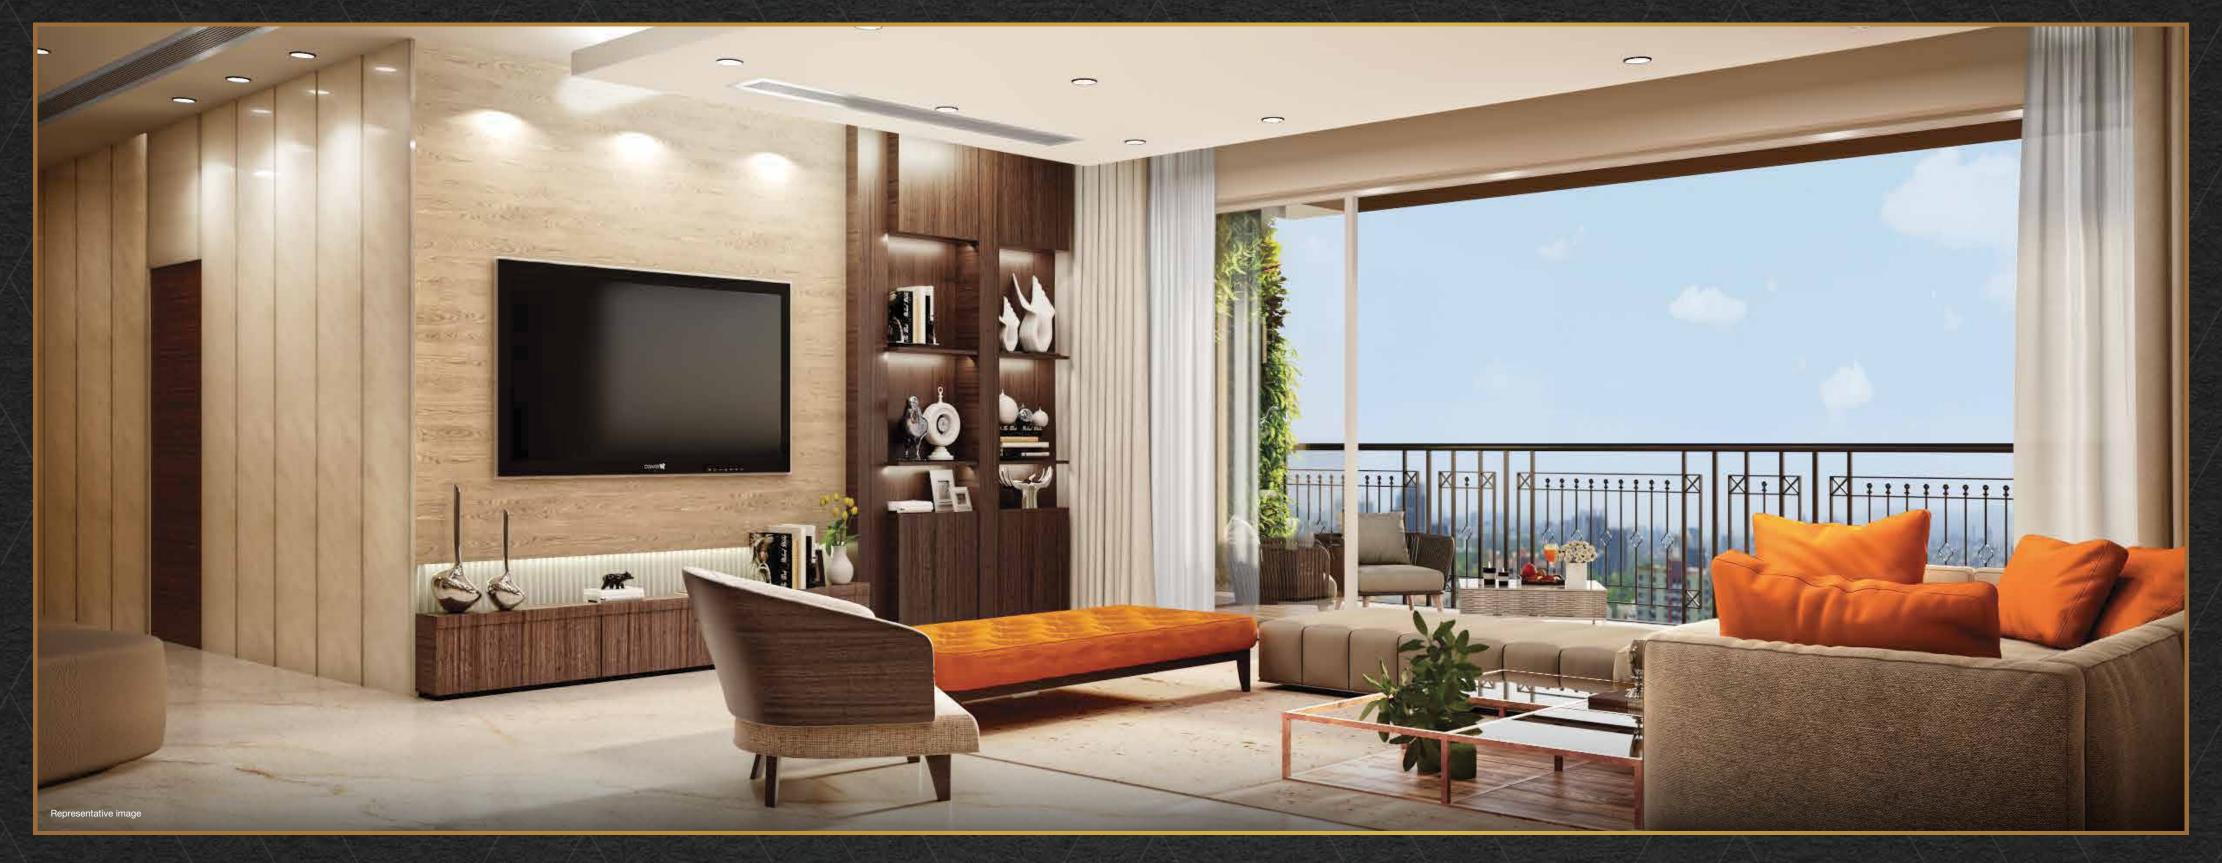

### LIVE LIMITLESS. WORK BOUNDLESS.

#### Spacious living room with work pods

At Raheja Stellar, the generously proportioned living room comes with dedicated work zones. Thoughtfully imagined and meticulously calibrated, these spaces provide the ideal environment to live, work and play.

Here you can set aside time for loved ones, or move to a built-in work pod, a quietly inspiring space with plenty of elbow room for plus size ambitions. With views around that provide a sense of calm, it is the living room you imagined. In a home you envisioned.