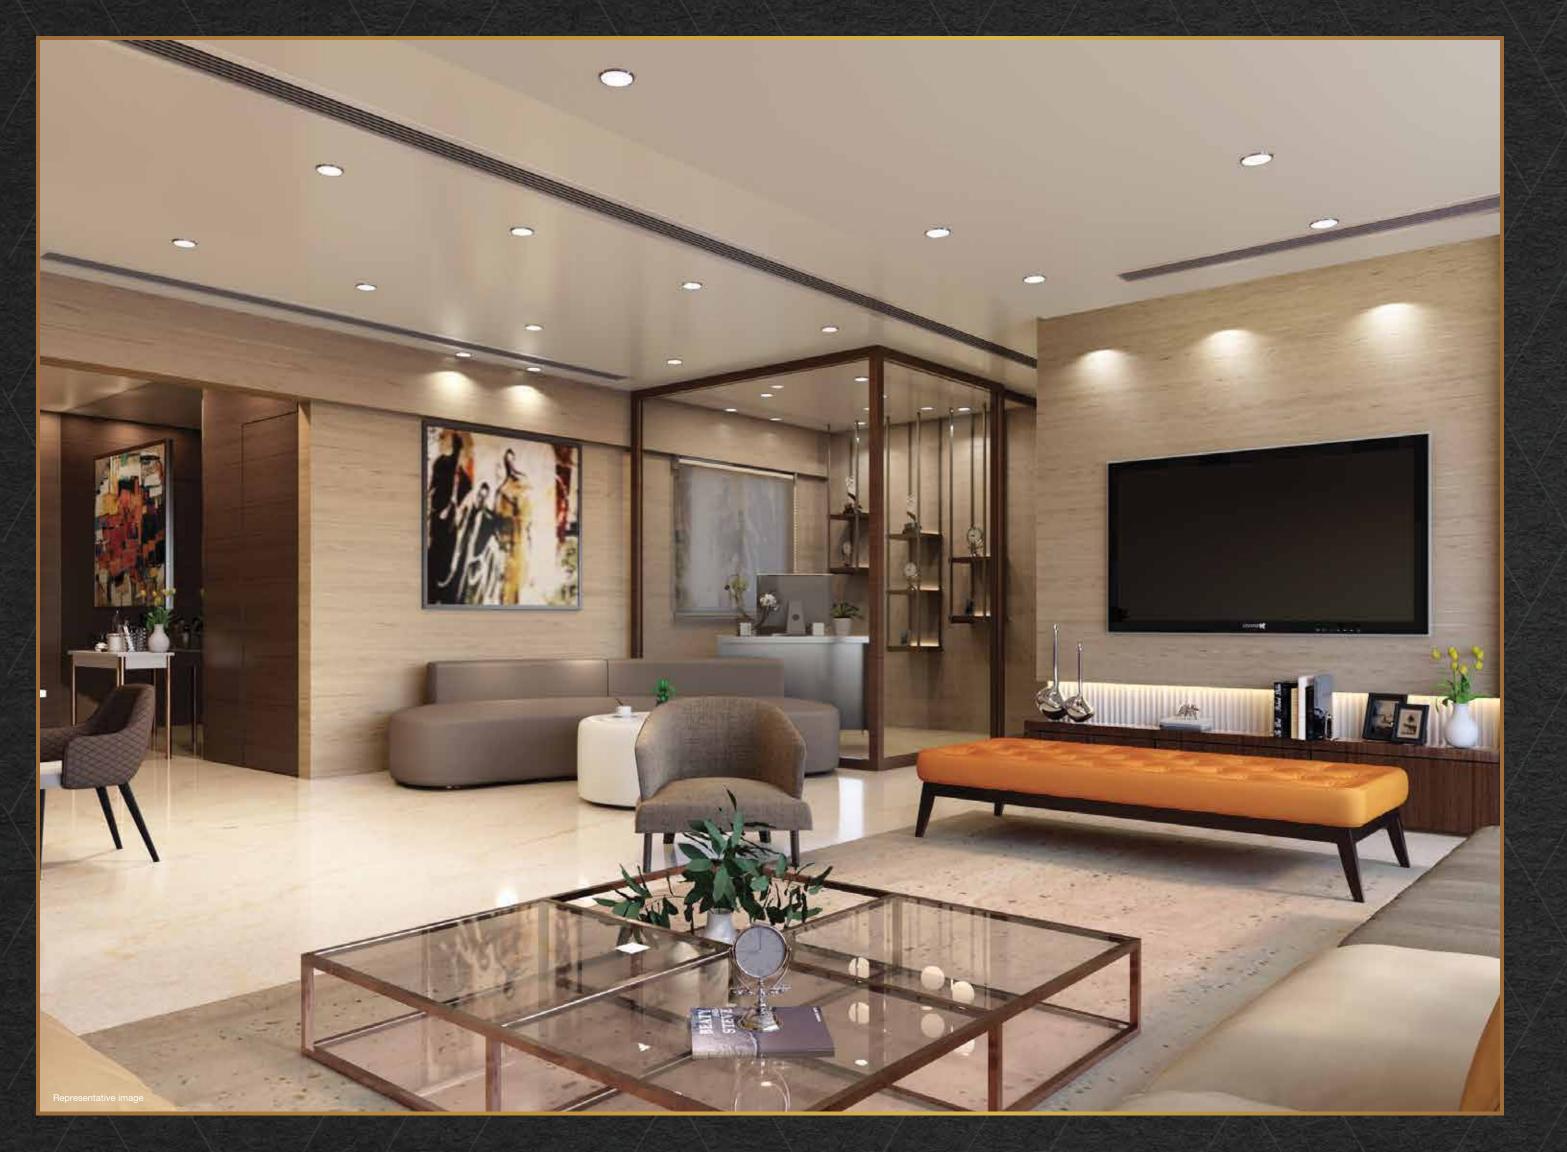

### LIVE LIMITLESS. WORK BOUNDLESS.

#### Spacious living room with work pods

At Raheja Stellar, the generously proportioned living room comes with dedicated work zones. Thoughtfully imagined and meticulously calibrated, these spaces provide the ideal environment to live, work and play.

Here you can set aside time for loved ones, or move to a built-in work pod, a quietly inspiring space with plenty of elbow room for plus size ambitions. With views around that provide a sense of calm, it is the living room you imagined. In a home you envisioned.