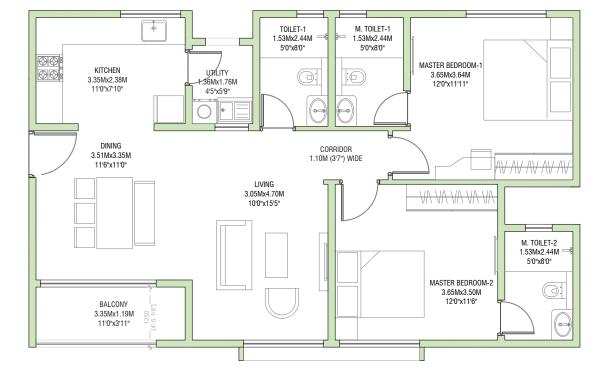

## **1BHK (TYPE 2)** TOWER Q, R, S

## FLOOR

UNIT NUMBERS Q17-04, R17-04, S17-04

RERA CARPET AREA - 52.22 Sq.Mts. (562 Sq.Ft.) **BALCONY AREA** - 3.48 Sq.Mts. (37 Sq.Ft.) UTILITY AREA - 3.73 Sq.Mts. (40 Sq.Ft.) SALEABLE AREA - 87.11 Sq.Mts (937 Sq.Ft.)