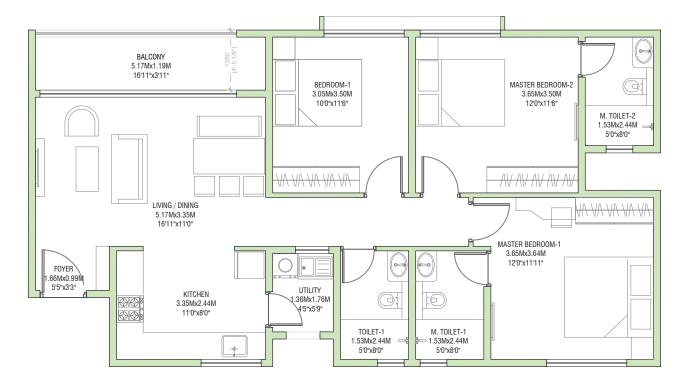

## GODREJ SPLENDOUR PHASE-2 WHITEFIELD, BANGALORE

- 1. All dimensions mentioned are structure to structure dimensions and include ledges
- 2. Carpet area is calculated from the unfinished wall
- 3. Carpet area includes ledge walls
- 4. Balcony area includes the up-stands