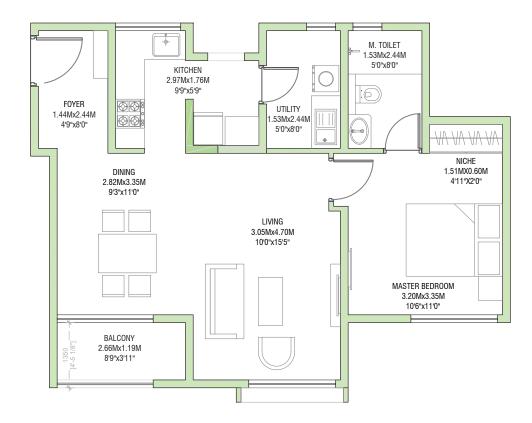

#### UTILITY M. TOILET 1.53Mx2.44M 1.53Mx2.44M 5'0"x8'0" 5'0"x8'0" KITCHEN 2.97Mx2.44M 9'9"x8'0" FOYER Ø¢ 1.44Mx2.44M Ø¢ 4'9"x8'0" AV AV AV AV 0-NICHE 1.51MX0.60M DINING 4'11"X2'0" 2.82Mx3.35M 9'3"x10'12" LIVING 3.05Mx4.70M 10'0"x15'5" MASTER BEDROOM 3.20Mx3.35M 10'6"x11'0" BALCONY 2.66Mx1.19M 8'9"x3'11"