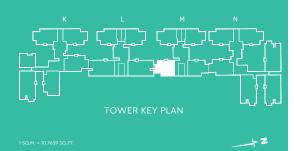

TOWER KEY PLAN

12

1 SQ.M. = 10.7639 SQ.FT.

1. All dimensions mentioned are structure to structure dimensions and include ledges

2. Carpet area is calculated from the unfinished wall

3. Carpet area includes ledge walls