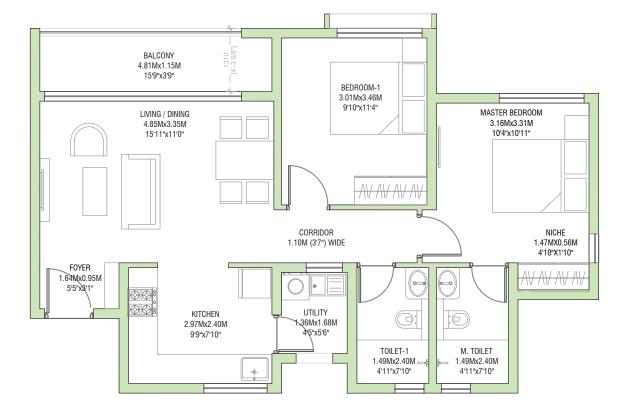

## STUDIO TOWER T

## UNIT NUMBERS

T01-04, T02-04, T03-04, T04-04, T05-04, T06-04, T07-04, T08-04, T09-04, T10-04, T11-04, T12-04, T13-04, T14-04, T15-04, T16-04, T17-04, <u>T18-04</u>

RERA CARPET AREA - 21.43 Sq.Mts. (230 Sq.Ft.)BALCONY AREA- 2.32 Sq.Mts. (25 Sq.Ft.)SALEABLE AREA- 35.6 Sq.Mts. (383 Sq.Ft.)