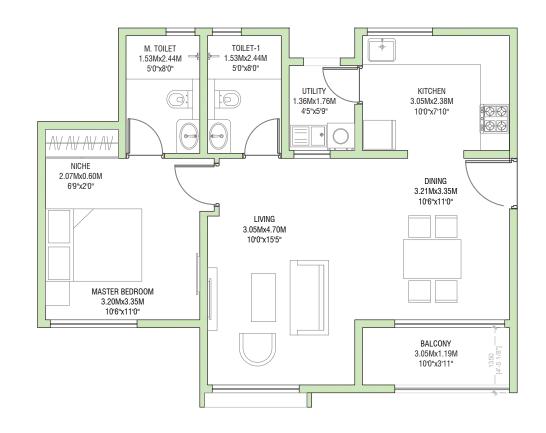

#### UTILITY M. TOILET 1.53Mx2.44M 1.53Mx2.44M 5'0"x8'0" 5'0"x8'0" KITCHEN 2.97Mx2.44M 9'9"x8'0" FOYER Ø¢ 1.44Mx2.44M Ø¢ 4'9"x8'0" AV AV AV AV 0-NICHE 1.51MX0.60M DINING 4'11"X2'0" 2.82Mx3.35M 9'3"x10'12" LIVING 3.05Mx4.70M 10'0"x15'5" MASTER BEDROOM 3.20Mx3.35M 10'6"x11'0" BALCONY 2.66Mx1.19M 8'9"x3'11"