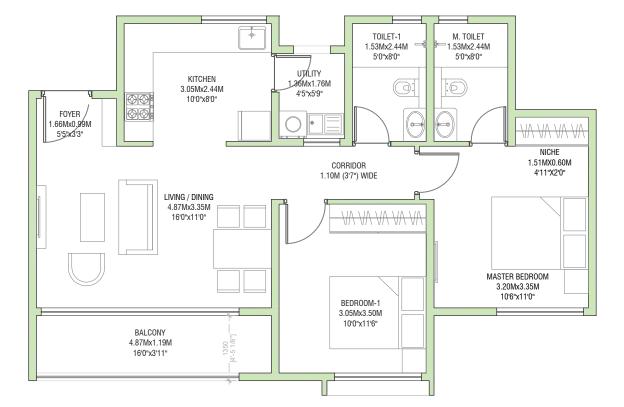

BALCONY 4.87Mx1.19M 16'0"x3'11" BEDROOM-1 3.05Mx3.50M MASTER BEDROOM 10'0"x11'6" 3.20Mx3.35M 10'6"x11'0" VA VA VA VA LIVING / DINING 4.87Mx3.35M 16'0"x11'0" CORRIDOR NICHE 1.10M (3'7") WIDE 1.51MX0.60M 4'11"X2'0" <del>VA VA VA VI</del> FOYER 1.66Mx0.99M 0- $\mathbf{O}\mathbf{C}$ /5'5"x3'3" 96 KITCHEN UTILITY 1.36Mx1.76M 3.05Mx2.44M 10'0"x8'0" 4'5"x5'9" M. TOILET TOILET-1 1.53Mx2.44M 1.53Mx2.44M