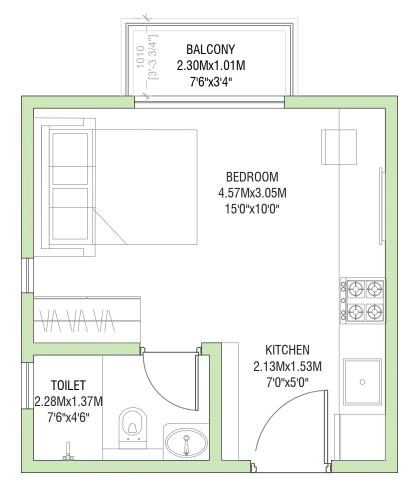

## UNIT NUMBERS

T01-04, T02-04, T03-04, T04-04, T05-04, T06-04, T07-04, T08-04, T09-04, T10-04, T11-04, T12-04, T13-04, T14-04, T15-04, T16-04, T17-04, <u>T18-04</u>

RERA CARPET AREA - 21.43 Sq.Mts. (230 Sq.Ft.)BALCONY AREA- 2.32 Sq.Mts. (25 Sq.Ft.)SALEABLE AREA- 35.6 Sq.Mts. (383 Sq.Ft.)

1. All dimensions mentioned are structure to structure dimensions and include ledges

2. Carpet area is calculated from the unfinished wall

3. Carpet area includes ledge walls

4. Balcony area includes the up-stands