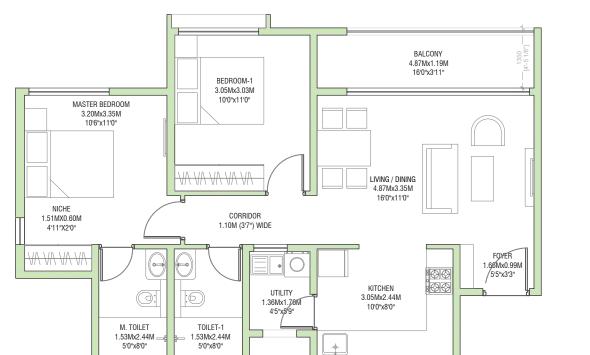

BALCONY 4.79Mx1.11M 15'9"x3'8" BEDROOM-1 3.01Mx3.46M 9'10"x11'4" MASTER BEDROOM 3.20Mx3.31M 10'6"x10'11" VA VA VA VA LIVING / DINING 4.83Mx3.35M 15'10"x11'0" CORRIDOR 1.10M (3'7") WIDE NICHE 1.51MX0.56M

### Note:

1. All dimensions mentioned are structure to structure dimensions and include ledges

2. Carpet area is calculated from the unfinished wall

3. Carpet area includes ledge walls

4. Balcony area includes the up-stands