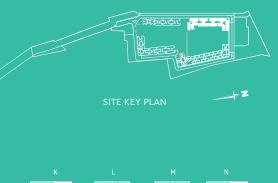

TOWER KEY PLAN

12

1 SQ.M. = 10.7639 SQ.FT.

1. All dimensions mentioned are structure to structure dimensions and include ledges

2. Carpet area is calculated from the unfinished wall

3. Carpet area includes ledge walls