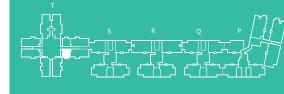

## STUDIO TOWER T

#### FLOOR

1, 2, 3, 4, 5, 6, 7, 8, 9, 10, 11, 12, 13, 14, 15, 16, 17, 18

## UNIT NUMBERS

T01-04, T02-04, T03-04, T04-04, T05-04, T06-04, T07-04, T08-04, T09-04, T10-04, T11-04, T12-04, T13-04, T14-04, T15-04, T16-04, T17-04, <u>T18-04</u>

RERA CARPET AREA - 21.43 Sq.Mts. (230 Sq.Ft.)BALCONY AREA- 2.32 Sq.Mts. (25 Sq.Ft.)SALEABLE AREA- 35.6 Sq.Mts. (383 Sq.Ft.)