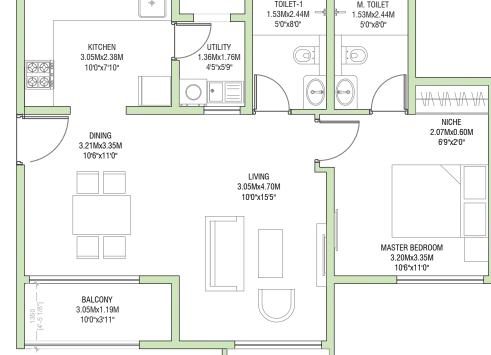

+2

TOILET-1 M. TOILET -0 1.53Mx2.44M 1.53Mx2.44M 5'0"x8'0" 5'0"x8'0" KITCHEN UTILITY <u>a:</u> 3.05Mx2.38M , 1.36Mx1.76M  $\odot$ 10'0"x7'10" 4'5"x5'9"  $\Theta$ -- VA VA VA VA NICHE 2.07Mx0.60M DINING 6'9"x2'0" 3.21Mx3.35M 10'6"x11'0" LIVING 3.05Mx4.70M 10'0"x15'5" MASTER BEDROOM 3.20Mx3.35M 10'6"x11'0" BALCONY 3.05Mx1.19M 10'0"x3'11"