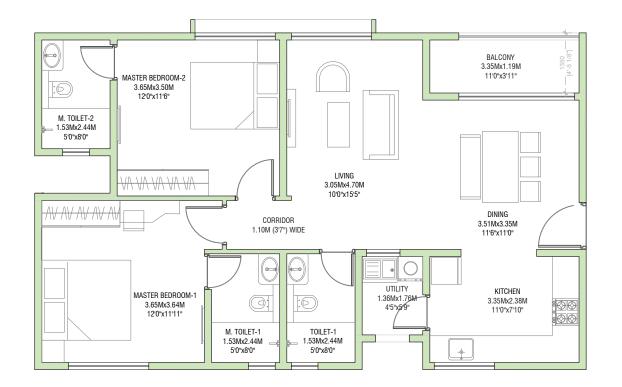

## 1BHK (TYPE 1) TOWER K

#### FLOOR

1, 2, 3, 4, 5, 6, 7, 8, 9, 10, <u>11, 12, 13, 14,</u> 15, 16, 17, 18

#### UNIT NUMBERS

K01-05, K02-05, K03-05, K04-05, K05-05, K06-05, K07-05, K08-05, K09-05, K10-04, K11-05, K12-05, K13-05, K14-05, K15-05, K16-05, K17-05, K18-05

# RERA CARPET AREA - 39.27 Sq.Mts. (422 Sq.Ft.)BALCONY AREA- 4.34 Sq.Mts. (46 Sq.Ft.)UTILITY AREA- 1.47 Sq.Mts. (15 Sq.Ft.)SALEABLE AREA- 66.49 Sq.Mts (715 Sq.Ft.)