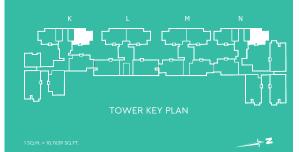

## 1BHK (TYPE 1) TOWER K

#### FLOOR

1, 2, 3, 4, 5, 6, 7, 8, 9, 10, <u>11, 12, 13, 14,</u> 15, 16, 17, 18

#### UNIT NUMBERS

K01-05, K02-05, K03-05, K04-05, K05-05, K06-05, K07-05, K08-05, K09-05, K10-04, K11-05, K12-05, K13-05, K14-05, K15-05, K16-05, K17-05, K18-05

# RERA CARPET AREA - 39.27 Sq.Mts. (422 Sq.Ft.)BALCONY AREA- 4.34 Sq.Mts. (46 Sq.Ft.)UTILITY AREA- 1.47 Sq.Mts. (15 Sq.Ft.)SALEABLE AREA- 66.49 Sq.Mts (715 Sq.Ft.)