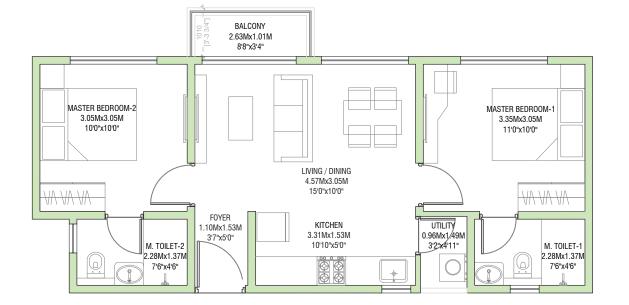

## **1BHK (TYPE 7) TOWER T**

FLOOR

UNIT NUMBERS T17-01

RERA CARPET AREA - 36.21 Sq.Mts. (389 Sq.Ft.) **BALCONY AREA** - 2.66 Sq.Mts. (28 Sq.Ft.) UTILITY AREA - 1.43 Sq.Mts. (15 Sq.Ft.) SALEABLE AREA - 59.63 Sq.Mts (641 Sq.Ft.)