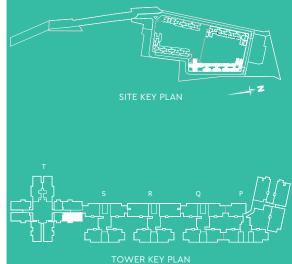

TOWER KEY PLAN

12

1 SQ.M. = 10.7639 SQ.FT.

1. All dimensions mentioned are structure to structure dimensions and include ledges

2. Carpet area is calculated from the unfinished wall

3. Carpet area includes ledge walls