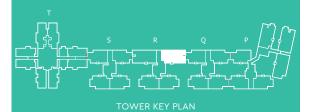

TOWER KEY PLAN

- 1. All dimensions mentioned are structure to structure dimensions and include ledges
- 2. Carpet area is calculated from the unfinished wall
- 3. Carpet area includes ledge walls
- 4. Balcony area includes the up-stands

RERA CARPET AREA - 63.16 Sq.Mts. (679 Sq.Ft.)BALCONY AREA- 6.46 Sq.Mts. (69 Sq.Ft.)UTILITY AREA- 2.39 Sq.Mts. (25 Sq.Ft.)SALEABLE AREA- 105.66 Sq.Mts (1137 Sq.Ft.)

TOWER KEY PLAN