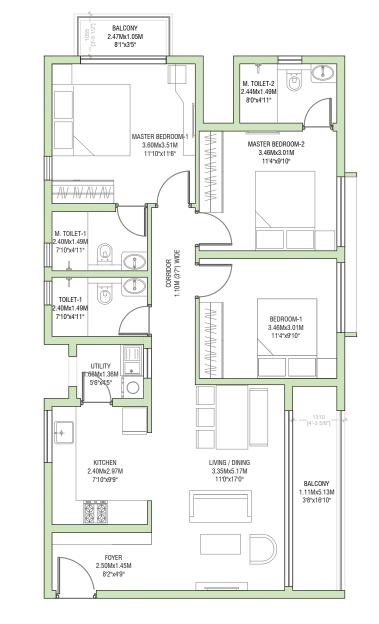

# RERA CARPET AREA82.60 Sq.Mts. (889 Sq.Ft.)BALCONY AREA- 9.48 Sq.Mts. (102 Sq.Ft.)UTILITY AREA- 2.39 Sq.Mts. (25 Sq.Ft.)SALEABLE AREA- 138.61 Sq.Mts (1491 Sq.Ft.)

F0YER 2.54Mx1.45M 8'4"x4'9" BALCONY 1.19Mx5.17M 3'11"x16'11" KITCHEN LIVING / DINING 2.44Mx3.05M 3.35Mx5.17M 8'0"x10'0" 11'0"x16'11"  $\cap$ UTILITY VA VA VA VA VA 1.76Mx1.36M 5'9"x4'5" BEDROOM-1 CORRIDOR 1.10M (3"7") WIDE 3.50Mx3.05M TOILET-1 11'6"x10'0" 2.44Mx1.53M 8'0"x5'0" 6 Ö M. TOILET-1 2.44Mx1.53M 8'0"x5'0" VA VA VA VA AN AN AN AN MASTER BEDROOM-1 3.64Mx3.55M MASTER BEDROOM-2 3.50Mx3.05M 11'11"x11'8" 11'6"x10'0" M. TOILET-2 2.44Mx1.53M 8'0"x5'0" 6 BALCONY 2.47Mx1.05M 8'1"x3'5"