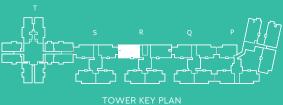

## STUDIO TOWER T

#### FLOOR

1, 2, 3, 4, 5, 6, 7, 8, 9, 10, 11, 12, 13, 14, 15, 16, 17, 18

## UNIT NUMBERS

T01-04, T02-04, T03-04, T04-04, T05-04, T06-04, T07-04, T08-04, T09-04, T10-04, T11-04, T12-04, T13-04, T14-04, T15-04, T16-04, T17-04, <u>T18-04</u>

RERA CARPET AREA - 21.43 Sq.Mts. (230 Sq.Ft.)BALCONY AREA- 2.32 Sq.Mts. (25 Sq.Ft.)SALEABLE AREA- 35.6 Sq.Mts. (383 Sq.Ft.)