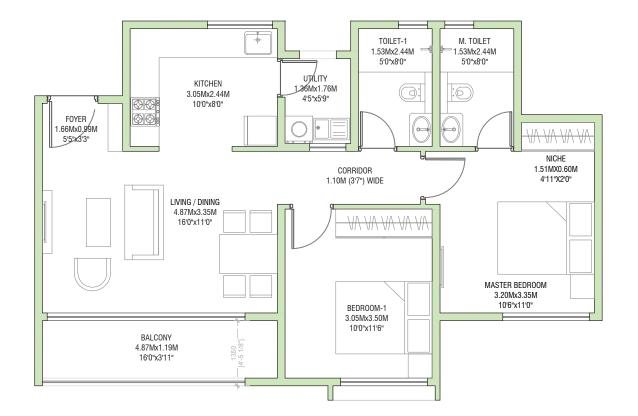

BALCONY 4.87Mx1.19M 16'0"x3'11" BEDROOM-1 3.05Mx3.50M MASTER BEDROOM 10'0"x11'6" 3.20Mx3.35M 10'6"x11'0" VA VA VA VA LIVING / DINING 4.87Mx3.35M 16'0"x11'0" CORRIDOR NICHE 1.10M (3'7") WIDE 1.51MX0.60M 4'11"X2'0" <del>VA VA VA VI</del> FOYER 1.66Mx0.99M 0- $\mathbf{O}\mathbf{C}$ /5'5"x3'3" 96 KITCHEN UTILITY 1.36Mx1.76M 3.05Mx2.44M 10'0"x8'0" 4'5"x5'9" M. TOILET TOILET-1 1.53Mx2.44M 1.53Mx2.44M

Note:

1. All dimensions mentioned are structure to structure dimensions and include ledges

2. Carpet area is calculated from the unfinished wall

3. Carpet area includes ledge walls

4. Balcony area includes the up-stands