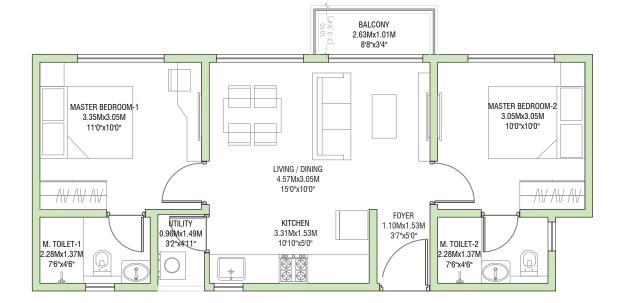

## STUDIO TOWER T

#### FLOOR

1, 2, 3, 4, 5, 6, 7, 8, 9, 10, 11, 12, 13, 14, 15, 16, 17, 18

## UNIT NUMBERS

T01-04, T02-04, T03-04, T04-04, T05-04, T06-04, T07-04, T08-04, T09-04, T10-04, T11-04, T12-04, T13-04, T14-04, T15-04, T16-04, T17-04, <u>T18-04</u>

RERA CARPET AREA - 21.43 Sq.Mts. (230 Sq.Ft.)BALCONY AREA- 2.32 Sq.Mts. (25 Sq.Ft.)SALEABLE AREA- 35.6 Sq.Mts. (383 Sq.Ft.)

.....

1. All dimensions mentioned are structure to structure dimensions and include ledges

- 2. Carpet area is calculated from the unfinished wall
- 3. Carpet area includes ledge walls
- 4. Balcony area includes the up-stands