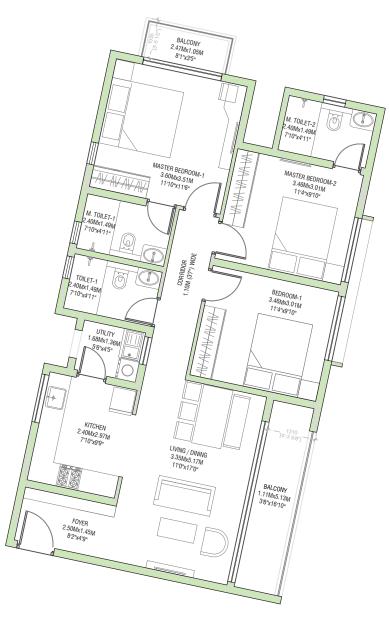

# RERA CARPET AREA82.60 Sq.Mts. (889 Sq.Ft.)BALCONY AREA- 9.48 Sq.Mts. (102 Sq.Ft.)UTILITY AREA- 2.39 Sq.Mts. (25 Sq.Ft.)SALEABLE AREA- 138.61 Sq.Mts (1491 Sq.Ft.)

F0YER 2.54Mx1.45M 8'4"x4'9" BALCONY 1.19Mx5.17M 3'11"x16'11" KITCHEN LIVING / DINING 2.44Mx3.05M 3.35Mx5.17M 8'0"x10'0" 11'0"x16'11"  $\cap$ UTILITY VA VA VA VA VA 1.76Mx1.36M 5'9"x4'5" BEDROOM-1 CORRIDOR 1.10M (3"7") WIDE 3.50Mx3.05M TOILET-1 11'6"x10'0" 2.44Mx1.53M 8'0"x5'0" 6 Ö M. TOILET-1 2.44Mx1.53M 8'0"x5'0" VA VA VA VA AN AN AN AN MASTER BEDROOM-1 3.64Mx3.55M MASTER BEDROOM-2 3.50Mx3.05M 11'11"x11'8" 11'6"x10'0" M. TOILET-2 2.44Mx1.53M 8'0"x5'0" 6 BALCONY 2.47Mx1.05M 8'1"x3'5"