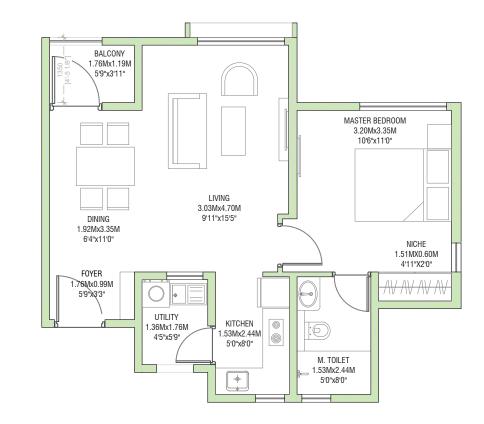

## 1BHK (TYPE 4) TOWER K, N

FLOOR 17

UNIT NUMBERS K17-06, N17-06

RERA CARPET AREA- 44.27 Sq.Mts. (476 Sq.Ft.)BALCONY AREA- 2.26 Sq.Mts. (24 Sq.Ft.)UTILITY AREA- 2.39 Sq.Mts. (25 Sq.Ft.)SALEABLE AREA- 71.89 Sq.Mts (773 Sq.Ft.)

- 1. All dimensions mentioned are structure to structure dimensions and include ledges
- 2. Carpet area is calculated from the unfinished wall
- 3. Carpet area includes ledge walls
- 4. Balcony area includes the up-stands

## 1BHK (TYPE 4) TOWER K, N

FLOOR 17

**UNIT NUMBERS** K17-01, N17-01

RERA CARPET AREA- 44.27 Sq.Mts. (476 Sq.Ft.)BALCONY AREA- 2.26 Sq.Mts. (24 Sq.Ft.)UTILITY AREA- 2.39 Sq.Mts. (25 Sq.Ft.)SALEABLE AREA- 71.89 Sq.Mts (773 Sq.Ft.)