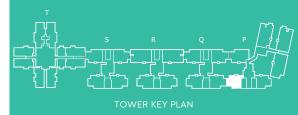

## **1BHK (TYPE 4) TOWER P**

FLOOR

UNIT NUMBERS P17-01

RERA CARPET AREA - 44.27 Sq.Mts. (476 Sq.Ft.) **BALCONY AREA** - 2.26 Sq.Mts. (24 Sq.Ft.) UTILITY AREA - 2.39 Sq.Mts. (25 Sq.Ft.) SALEABLE AREA - 71.89 Sq.Mts (773 Sq.Ft.)

+2

--ф-M. TOILET 1.53Mx2.44M 5'0"x8'0" KITCHEN 1.53Mx2.44M 0 UTILITY 6 1.36Mx1.76M 0 5'0"x8'0" 4'5"x5'9" FOYER 1.76Mx0.99M VA VA VA 5'9"x3'3" NICHE 1.51MX0.60M 4'11"X2'0" DINING 1.92Mx3.35M 6'4"x11'0" LIVING 3.03Mx4.70M 9'11"x15'5" MASTER BEDROOM 3.20Mx3.35M 10'6"x11'0" BALCONY 1.76Mx1.19M 5'9"x3'11"

Note:

1. All dimensions mentioned are structure to structure dimensions and include ledges

2. Carpet area is calculated from the unfinished wall

3. Carpet area includes ledge walls