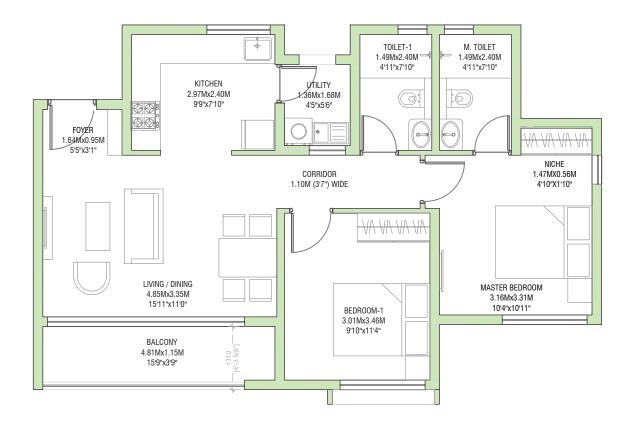

BALCONY 4.79Mx1.11M 15'9"x3'8" BEDROOM-1 3.01Mx3.46M 9'10"x11'4" MASTER BEDROOM 3.20Mx3.31M 10'6"x10'11" VA VA VA VA LIVING / DINING 4.83Mx3.35M 15'10"x11'0" CORRIDOR 1.10M (3'7") WIDE NICHE 1.51MX0.56M

### Note:

1. All dimensions mentioned are structure to structure dimensions and include ledges

2. Carpet area is calculated from the unfinished wall

3. Carpet area includes ledge walls

4. Balcony area includes the up-stands