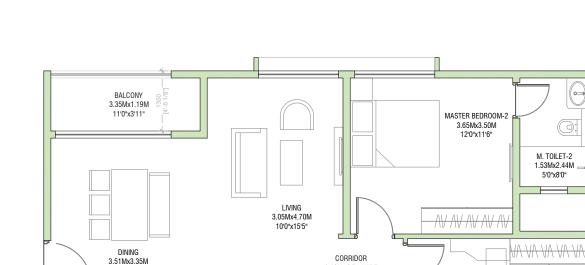

# RERA CARPET AREA82.60 Sq.Mts. (889 Sq.Ft.)BALCONY AREA- 9.48 Sq.Mts. (102 Sq.Ft.)UTILITY AREA- 2.39 Sq.Mts. (25 Sq.Ft.)SALEABLE AREA- 138.61 Sq.Mts (1491 Sq.Ft.)

F0YER 2.54Mx1.45M 8'4"x4'9" BALCONY 1.19Mx5.17M 3'11"x16'11" KITCHEN LIVING / DINING 2.44Mx3.05M 3.35Mx5.17M 8'0"x10'0" 11'0"x16'11"  $\cap$ UTILITY VA VA VA VA VA 1.76Mx1.36M 5'9"x4'5" BEDROOM-1 CORRIDOR 1.10M (3"7") WIDE 3.50Mx3.05M TOILET-1 11'6"x10'0" 2.44Mx1.53M 8'0"x5'0" 6 Ö M. TOILET-1 2.44Mx1.53M 8'0"x5'0" VA VA VA VA AN AN AN AN MASTER BEDROOM-1 3.64Mx3.55M MASTER BEDROOM-2 3.50Mx3.05M 11'11"x11'8" 11'6"x10'0" M. TOILET-2 2.44Mx1.53M 8'0"x5'0" 6 BALCONY 2.47Mx1.05M 8'1"x3'5"