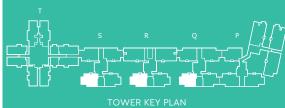

TOWER KEY PLAN

12

1 SQ.M. = 10.7639 SQ.FT.

1. All dimensions mentioned are structure to structure dimensions and include ledges

2. Carpet area is calculated from the unfinished wall

3. Carpet area includes ledge walls