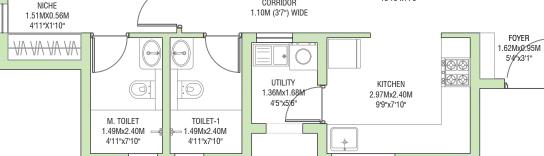

#### UTILITY M. TOILET 1.53Mx2.44M 1.53Mx2.44M 5'0"x8'0" 5'0"x8'0" KITCHEN 2.97Mx2.44M 9'9"x8'0" FOYER Ø¢ 1.44Mx2.44M Ø¢ 4'9"x8'0" AV AV AV AV 0-NICHE 1.51MX0.60M DINING 4'11"X2'0" 2.82Mx3.35M 9'3"x10'12" LIVING 3.05Mx4.70M 10'0"x15'5" MASTER BEDROOM 3.20Mx3.35M 10'6"x11'0" BALCONY 2.66Mx1.19M 8'9"x3'11"