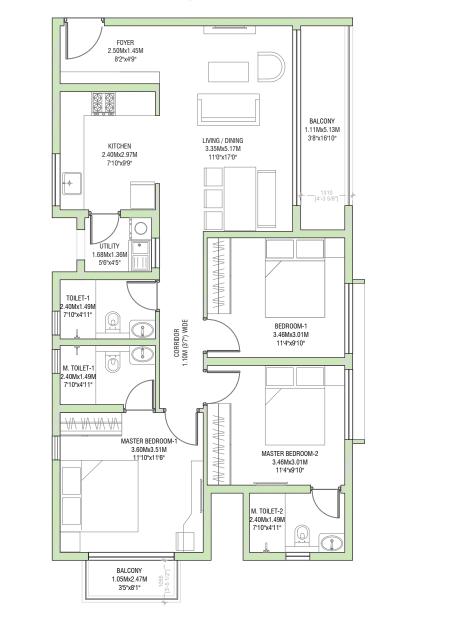

# RERA CARPET AREA82.60 Sq.Mts. (889 Sq.Ft.)BALCONY AREA- 9.48 Sq.Mts. (102 Sq.Ft.)UTILITY AREA- 2.39 Sq.Mts. (25 Sq.Ft.)SALEABLE AREA- 138.61 Sq.Mts (1491 Sq.Ft.)

F0YER 2.54Mx1.45M 8'4"x4'9" BALCONY 1.19Mx5.17M 3'11"x16'11" KITCHEN LIVING / DINING 2.44Mx3.05M 3.35Mx5.17M 8'0"x10'0" 11'0"x16'11"  $\cap$ UTILITY VA VA VA VA VA 1.76Mx1.36M 5'9"x4'5" BEDROOM-1 CORRIDOR 1.10M (3"7") WIDE 3.50Mx3.05M TOILET-1 11'6"x10'0" 2.44Mx1.53M 8'0"x5'0" 6 Ö M. TOILET-1 2.44Mx1.53M 8'0"x5'0" VA VA VA VA AN AN AN AN MASTER BEDROOM-1 3.64Mx3.55M MASTER BEDROOM-2 3.50Mx3.05M 11'11"x11'8" 11'6"x10'0" M. TOILET-2 2.44Mx1.53M 8'0"x5'0" 6 BALCONY 2.47Mx1.05M 8'1"x3'5"