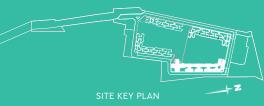

walls

4. Balcony area includes the up-stands

## GODREJ SPLENDOUR PHASE-2 WHITEFIELD, BANGALORE

## 1BHK (TYPE 1) TOWER K

#### FLOOR

1, 2, 3, 4, 5, 6, 7, 8, 9, 10, <u>11, 12, 13, 14,</u> 15, 16, 17, 18

#### UNIT NUMBERS

K01-05, K02-05, K03-05, K04-05, K05-05, K06-05, K07-05, K08-05, K09-05, K10-04, K11-05, K12-05, K13-05, K14-05, K15-05, K16-05, K17-05, K18-05

# RERA CARPET AREA - 39.27 Sq.Mts. (422 Sq.Ft.)BALCONY AREA- 4.34 Sq.Mts. (46 Sq.Ft.)UTILITY AREA- 1.47 Sq.Mts. (15 Sq.Ft.)SALEABLE AREA- 66.49 Sq.Mts (715 Sq.Ft.)











## **1BHK (TYPE 2)** TOWER Q, R, S

## FLOOR

UNIT NUMBERS Q17-04, R17-04, S17-04

RERA CARPET AREA - 52.22 Sq.Mts. (562 Sq.Ft.) **BALCONY AREA** - 3.48 Sq.Mts. (37 Sq.Ft.) UTILITY AREA - 3.73 Sq.Mts. (40 Sq.Ft.) SALEABLE AREA - 87.11 Sq.Mts (937 Sq.Ft.)









#### UTILITY M. TOILET 1.53Mx2.44M 1.53Mx2.44M 5'0"x8'0" 5'0"x8'0" KITCHEN 2.97Mx2.44M 9'9"x8'0" FOYER Ø¢ 1.44Mx2.44M Ø¢ 4'9"x8'0" AV AV AV AV 0-NICHE 1.51MX0.60M DINING 4'11"X2'0" 2.82Mx3.35M 9'3"x10'12" LIVING 3.05Mx4.70M 10'0"x15'5" MASTER BEDROOM 3.20Mx3.35M 10'6"x11'0" BALCONY 2.66Mx1.19M 8'9"x3'11"

- 1. All dimensions mentioned are structure to structure dimensions and include ledges
- 2. Carpet area is calculated from the unfinished wall
- 3. Carpet area includes ledge walls
- 4. Balcony area includes the up-stands

## 1BHK (TYPE 2) TOWER L, M

FLOOR 17

UNIT NUMBERS L17-01, M17-01

RERA CARPET AREA52.22 Sq.Mts. (562 Sq.Ft.)BALCONY AREA- 3.48 Sq.Mts. (37 Sq.Ft.)UTILITY AREA- 3.73 Sq.Mts. (40 Sq.Ft.)SALEABLE AREA- 87.11 Sq.Mts (937 Sq.Ft.)







- 1. All dimensions mentione