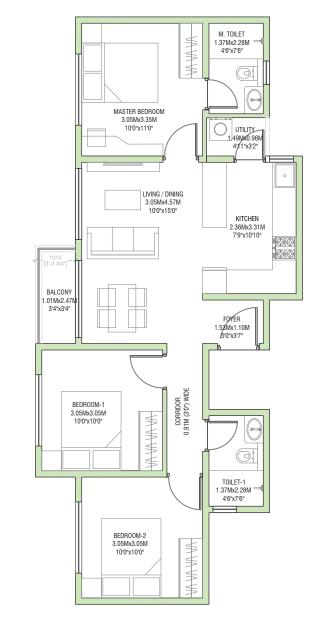

+2

AN AN AN AN FOYER BEDROOM-1 3.05Mx3.05M 1.53Mx1.10M CORRIDOR 0.91M (3'0") WIDE 10'0"x10'0" 5'0"x3'7" TOILET-1 1.37Mx2.28₩ 4'6"x7'6" 0 0= LIVING / DINING 3.05Mx4.57M KITCHEN 10'0"x15'0" 1.53Mx3.31M BALCONY 5'0"x10'10" 1.01Mx2.63M 3'4"x8'8" UTILITY 49Mx0,96M 4'11"x3'2 MASTER BEDROOM 3.05Mx3.35M 10'0"x11'0" 0----0 W W W M. TOILET 1.37Mx2.28M -4'6"x7'6"

- 1. All dimensions mentioned are structure to structure dimensions and include ledges
- 2. Carpet area is calculated from the unfinished wall
- 3. Carpet area includes ledge walls
- 4. Balcony area includes the up-stands