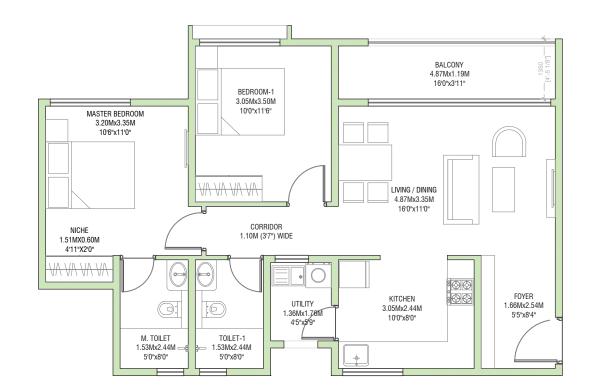

BALCONY 4.87Mx1.19M 16'0"x3'11" BEDROOM-1 3.05Mx3.50M MASTER BEDROOM 10'0"x11'6" 3.20Mx3.35M 10'6"x11'0" VA VA VA VA LIVING / DINING 4.87Mx3.35M 16'0"x11'0" CORRIDOR NICHE 1.10M (3'7") WIDE 1.51MX0.60M 4'11"X2'0" <del>VA VA VA VI</del> FOYER 1.66Mx0.99M 0- $\mathbf{O}\mathbf{C}$ /5'5"x3'3" 96 KITCHEN UTILITY 1.36Mx1.76M 3.05Mx2.44M 10'0"x8'0" 4'5"x5'9" M. TOILET TOILET-1 1.53Mx2.44M 1.53Mx2.44M