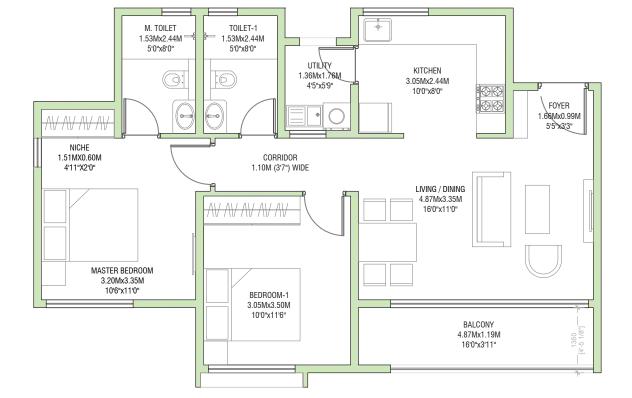

BALCONY 4.87Mx1.19M 16'0"x3'11" BEDROOM-1 3.05Mx3.50M MASTER BEDROOM 10'0"x11'6" 3.20Mx3.35M 10'6"x11'0" VA VA VA VA LIVING / DINING 4.87Mx3.35M 16'0"x11'0" CORRIDOR NICHE 1.10M (3'7") WIDE 1.51MX0.60M 4'11"X2'0" <del>VA VA VA VI</del> FOYER 1.66Mx0.99M 0- $\mathbf{O}\mathbf{C}$ /5'5"x3'3" 96 KITCHEN UTILITY 1.36Mx1.76M 3.05Mx2.44M 10'0"x8'0" 4'5"x5'9" M. TOILET TOILET-1 1.53Mx2.44M 1.53Mx2.44M

Note:

1. All dimensions mentioned are structure to structure dimensions and include ledges

2. Carpet area is calculated from the unfinished wall

3. Carpet area includes ledge walls

4. Balcony area includes the up-stands