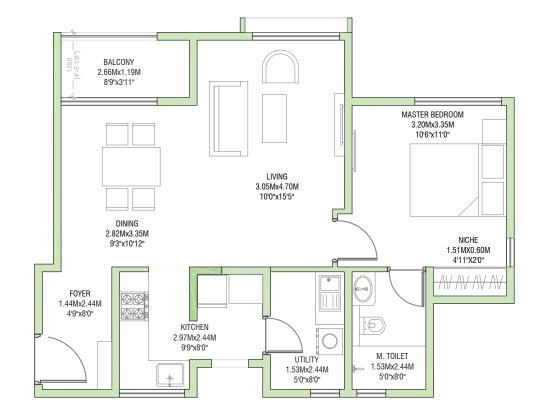

#### UTILITY M. TOILET 1.53Mx2.44M 1.53Mx2.44M 5'0"x8'0" 5'0"x8'0" KITCHEN 2.97Mx2.44M 9'9"x8'0" FOYER Ø¢ 1.44Mx2.44M Ø¢ 4'9"x8'0" AV AV AV AV 0-NICHE 1.51MX0.60M DINING 4'11"X2'0" 2.82Mx3.35M 9'3"x10'12" LIVING 3.05Mx4.70M 10'0"x15'5" MASTER BEDROOM 3.20Mx3.35M 10'6"x11'0" BALCONY 2.66Mx1.19M 8'9"x3'11"