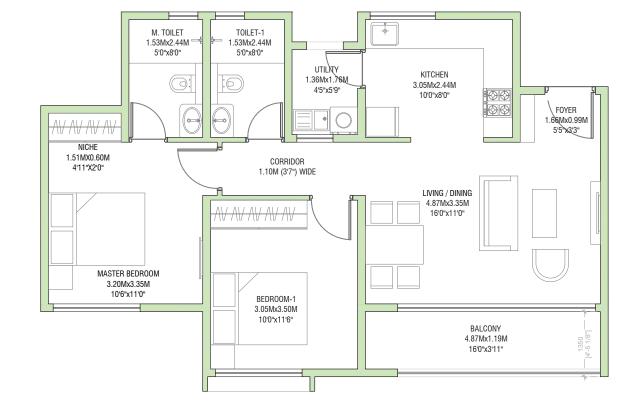

#### UTILITY M. TOILET 1.53Mx2.44M 1.53Mx2.44M 5'0"x8'0" 5'0"x8'0" KITCHEN 2.97Mx2.44M 9'9"x8'0" FOYER Ø¢ 1.44Mx2.44M Ø¢ 4'9"x8'0" AV AV AV AV 0-NICHE 1.51MX0.60M DINING 4'11"X2'0" 2.82Mx3.35M 9'3"x10'12" LIVING 3.05Mx4.70M 10'0"x15'5" MASTER BEDROOM 3.20Mx3.35M 10'6"x11'0" BALCONY 2.66Mx1.19M 8'9"x3'11"