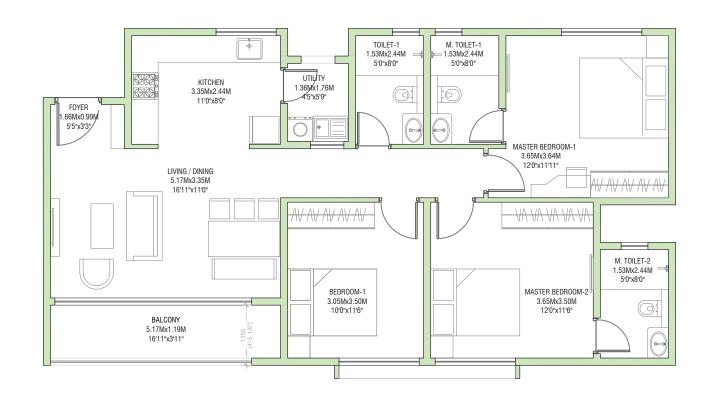

1. All dimensions mentioned are structure to structure dimensions and include ledges

2. Carpet area is calculated from the unfinished wall

3. Carpet area includes ledge walls

4. Balcony area includes the up-stands

## GODREJ SPLENDOUR PHASE-2 WHITEFIELD, BANGALORE