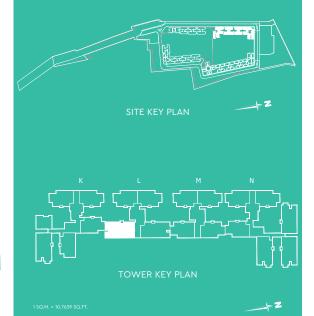

3BHK (TYPE 5)

2, 3, 4, 5, 6, 7, 8, 9, 10, 11, 12, 13, 14, 15, 16. 17, 18

**GODREJ SPLENDOUR PHASE-2** 

WHITEFIELD. BANGALORE

#### **UNIT NUMBERS**

R02-03, R03-03, R04-03, R05-03, R06-03, R07-03, R08-03, R09-03, R10-03, R11-03, R12-03, R13-03, R14-03, R15-03, R16-03, R17-03, R18-03

 RERA CARPET AREA
 89.11 Sq.Mts. (959 Sq.Ft.)

 BALCONY AREA
 - 6.87 Sq.Mts. (74 Sq.Ft.)

 UTILITY AREA
 - 2.39 Sq.Mts. (25 Sq.Ft.)

 SALEABLE AREA
 - 144.09 Sq.Mts (1550 Sq.Ft.)

TOWER KEY PLAN

1 SQ.M. = 10

\_\_\_\_+ Z

GODREJ SPLENDOUR PHASE-2 WHITEFIELD, BANGALORE