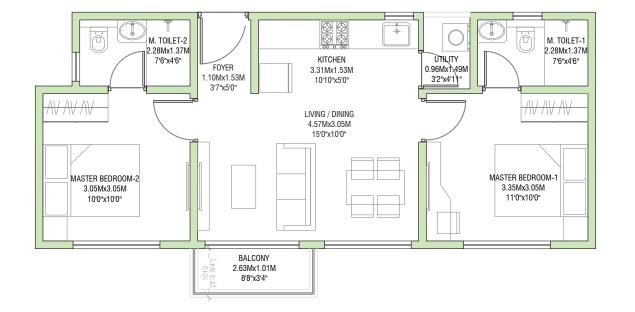

## STUDIO TOWER T

#### FLOOR

1, 2, 3, 4, 5, 6, 7, 8, 9, 10, 11, 12, 13, 14, 15, 16, 18

#### **UNIT NUMBERS**

T01-01, T02-01, T03-01, T04-01, T05-01, T06-01, T07-01, T08-01, T09-01, T10-01, T11-01, T12-01, T13-01, T14-01, T15-01, T16-01, T18-01

RERA CARPET AREA - 21.43 Sq.Mts. (230 Sq.Ft.)BALCONY AREA- 2.32 Sq.Mts. (25 Sq.Ft.)SALEABLE AREA- 35.6 Sq.Mts. (383 Sq.Ft.)

TOWER KEY PLAN

12

1 SQ.M. = 10.7639 SQ.FT.

1. All dimensions mentioned are structure to structure dimensions and include ledges

2. Carpet area is calculated from the unfinished wall

3. Carpet area includes ledge walls