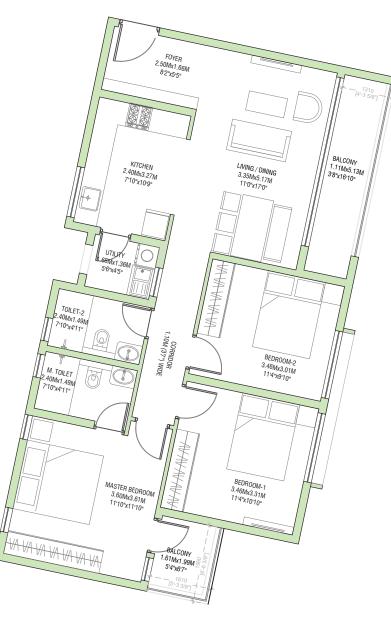

## 3BHK (TYPE 2) TOWER N

## FLOOR

1, 2, 3, 4, 5, 6, 7, 8, 9, 10, 11, 12, 13, 14, 15, 16. 17

## **UNIT NUMBERS**

N01-04, N02-04, N03-04, N04-04, N05-04, N06-04, N07-04, N08-04, N09-04, N10-04, N11-04, N12-04, N13-04, N14-04, N15-04, N16-04, N17-04

# RERA CARPET AREA82.60 Sq.Mts. (889 Sq.Ft.)BALCONY AREA- 9.48 Sq.Mts. (102 Sq.Ft.)UTILITY AREA- 2.39 Sq.Mts. (25 Sq.Ft.)SALEABLE AREA- 138.61 Sq.Mts (1491 Sq.Ft.)

F0YER 2.54Mx1.45M 8'4"x4'9" BALCONY 1.19Mx5.17M 3'11"x16'11" KITCHEN LIVING / DINING 2.44Mx3.05M 3.35Mx5.17M 8'0"x10'0" 11'0"x16'11"  $\cap$ UTILITY VA VA VA VA VA 1.76Mx1.36M 5'9"x4'5" BEDROOM-1 CORRIDOR 1.10M (3"7") WIDE 3.50Mx3.05M TOILET-1 11'6"x10'0" 2.44Mx1.53M 8'0"x5'0" 6 Ö M. TOILET-1 2.44Mx1.53M 8'0"x5'0" VA VA VA VA AN AN AN AN MASTER BEDROOM-1 3.64Mx3.55M MASTER BEDROOM-2 3.50Mx3.05M 11'11"x11'8" 11'6"x10'0" M. TOILET-2 2.44Mx1.53M 8'0"x5'0" 6 BALCONY 2.47Mx1.05M 8'1"x3'5"