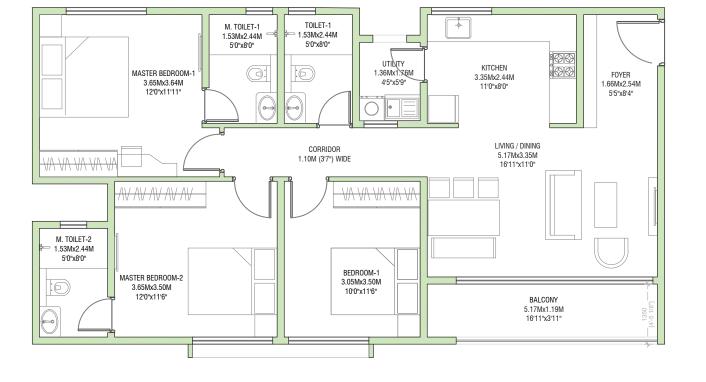

2. Carpet area is calculated from the unfinished wall

3. Carpet area includes ledge walls

4. Balcony area includes the up-stands

BALCONY 5.17Mx1.19M 16'11"x3'11" MASTER BEDROOM-2 BEDROOM-1 :6 3.65Mx3.50M 3.05Mx3.50M 12'0"x11'6" 10'0"x11'6" M. TOILET-2 1.53Mx2.44M 5'0"x8'0" <del>JA VA VA VA</del> AV AV AV AV AV LIVING / DINING CORRIDOR 1.10M (3'7") WIDE 5.17Mx3.35M 16'11"x11'0" 0= FOYER MASTER BEDROOM-1 KITCHEN 1.66Mx2.54M UTILITY 3.65Mx3.64M 1.36Mx1,76M 3.35Mx2.44M 5'5"x8'4" d). 12'0"x11'11" 11'0"x8'0" 4'5"x5'9" :00 M. TOILET-1 TOILET-1 1.53Mx2.44M 1.53Mx2.44M 5'0"x8'0" 5'0"x8'0"

Note:

1. All dimensions mentioned are structure to structure dimensions and include ledges

2. Carpet area is calculated from the unfinished wall

3. Carpet area includes ledge walls

4. Balcony area includes the up-stands

3BHK (TYPE 5)

2, 3, 4, 5, 6, 7, 8, 9, 10, 11, 12, 13, 14, 15, 16. 17, 18

**GODREJ SPLENDOUR PHASE-2** 

WHITEFIELD. BANGALORE

#### **UNIT NUMBERS**

R02-03, R03-03, R04-03, R05-03, R06-03, R07-03, R08-03, R09-03, R10-03, R11-03, R12-03, R13-03, R14-03, R15-03, R16-03, R17-03, R18-03

 RERA CARPET AREA
 89.11 Sq.Mts. (959 Sq.Ft.)

 BALCONY AREA
 - 6.87 Sq.Mts. (74 Sq.Ft.)

 UTILITY AREA
 - 2.39 Sq.Mts. (25 Sq.Ft.)

 SALEABLE AREA
 - 144.09 Sq.Mts (1550 Sq.Ft.)

TOWER KEY PLAN

1 SQ.M. = 10

\_\_\_\_+ Z

GODREJ SPLENDOUR PHASE-2 WHITEFIELD, BANGALORE