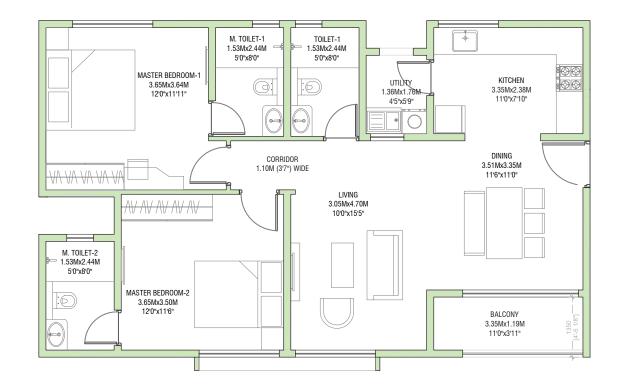

# RERA CARPET AREA82.60 Sq.Mts. (889 Sq.Ft.)BALCONY AREA- 9.48 Sq.Mts. (102 Sq.Ft.)UTILITY AREA- 2.39 Sq.Mts. (25 Sq.Ft.)SALEABLE AREA- 138.61 Sq.Mts (1491 Sq.Ft.)

F0YER 2.54Mx1.45M 8'4"x4'9" BALCONY 1.19Mx5.17M 3'11"x16'11" KITCHEN LIVING / DINING 2.44Mx3.05M 3.35Mx5.17M 8'0"x10'0" 11'0"x16'11"  $\cap$ UTILITY VA VA VA VA VA 1.76Mx1.36M 5'9"x4'5" BEDROOM-1 CORRIDOR 1.10M (3"7") WIDE 3.50Mx3.05M TOILET-1 11'6"x10'0" 2.44Mx1.53M 8'0"x5'0" 6 Ö M. TOILET-1 2.44Mx1.53M 8'0"x5'0" VA VA VA VA AN AN AN AN MASTER BEDROOM-1 3.64Mx3.55M MASTER BEDROOM-2 3.50Mx3.05M 11'11"x11'8" 11'6"x10'0" M. TOILET-2 2.44Mx1.53M 8'0"x5'0" 6 BALCONY 2.47Mx1.05M 8'1"x3'5"

## Note:

- 1. All dimensions mentioned are structure to structure dimensions and include ledges
- 2. Carpet area is calculated from the unfinished wall
- 3. Carpet area includes ledge walls
- 4. Balcony area includes the up-stands