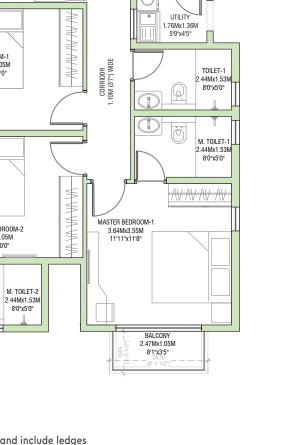

# RERA CARPET AREA82.60 Sq.Mts. (889 Sq.Ft.)BALCONY AREA- 9.48 Sq.Mts. (102 Sq.Ft.)UTILITY AREA- 2.39 Sq.Mts. (25 Sq.Ft.)SALEABLE AREA- 138.61 Sq.Mts (1491 Sq.Ft.)

F0YER 2.54Mx1.45M 8'4"x4'9" BALCONY 1.19Mx5.17M 3'11"x16'11" KITCHEN LIVING / DINING 2.44Mx3.05M 3.35Mx5.17M 8'0"x10'0" 11'0"x16'11"  $\cap$ UTILITY VA VA VA VA VA 1.76Mx1.36M 5'9"x4'5" BEDROOM-1 CORRIDOR 1.10M (3"7") WIDE 3.50Mx3.05M TOILET-1 11'6"x10'0" 2.44Mx1.53M 8'0"x5'0" 6 Ö M. TOILET-1 2.44Mx1.53M 8'0"x5'0" VA VA VA VA AN AN AN AN MASTER BEDROOM-1 3.64Mx3.55M MASTER BEDROOM-2 3.50Mx3.05M 11'11"x11'8" 11'6"x10'0" M. TOILET-2 2.44Mx1.53M 8'0"x5'0" 6 BALCONY 2.47Mx1.05M 8'1"x3'5"