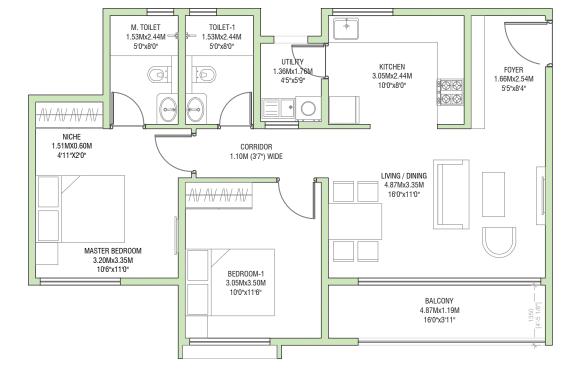

BALCONY 4.87Mx1.19M 16'0"x3'11" BEDROOM-1 3.05Mx3.50M MASTER BEDROOM 10'0"x11'6" 3.20Mx3.35M 10'6"x11'0" VA VA VA VA LIVING / DINING 4.87Mx3.35M 16'0"x11'0" CORRIDOR NICHE 1.10M (3'7") WIDE 1.51MX0.60M 4'11"X2'0" <del>VA VA VA VI</del> FOYER 1.66Mx0.99M 0- $\mathbf{O}\mathbf{C}$ /5'5"x3'3" 96 KITCHEN UTILITY 1.36Mx1.76M 3.05Mx2.44M 10'0"x8'0" 4'5"x5'9" M. TOILET TOILET-1 1.53Mx2.44M 1.53Mx2.44M

Note:

1. All dimensions mentioned are structure to structure dimensions and include ledges

2. Carpet area is calculated from the unfinished wall

3. Carpet area includes ledge walls

4. Balcony area includes the up-stands