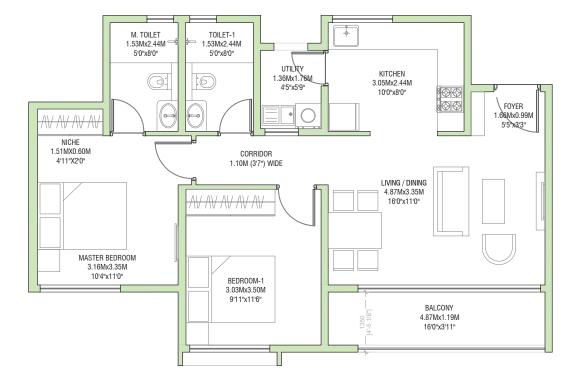

## 1BHK (TYPE 1) TOWER K

#### FLOOR

1, 2, 3, 4, 5, 6, 7, 8, 9, 10, <u>11, 12, 13, 14,</u> 15, 16, 17, 18

#### UNIT NUMBERS

K01-05, K02-05, K03-05, K04-05, K05-05, K06-05, K07-05, K08-05, K09-05, K10-04, K11-05, K12-05, K13-05, K14-05, K15-05, K16-05, K17-05, K18-05

# RERA CARPET AREA - 39.27 Sq.Mts. (422 Sq.Ft.)BALCONY AREA- 4.34 Sq.Mts. (46 Sq.Ft.)UTILITY AREA- 1.47 Sq.Mts. (15 Sq.Ft.)SALEABLE AREA- 66.49 Sq.Mts (715 Sq.Ft.)