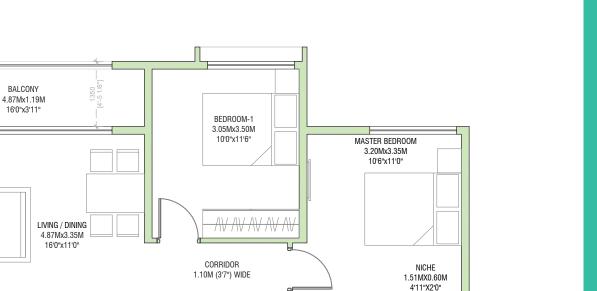

BALCONY 4.79Mx1.11M 15'9"x3'8" BEDROOM-1 3.01Mx3.46M 9'10"x11'4" MASTER BEDROOM 3.20Mx3.31M 10'6"x10'11" VA VA VA VA LIVING / DINING 4.83Mx3.35M 15'10"x11'0" CORRIDOR 1.10M (3'7") WIDE NICHE 1.51MX0.56M