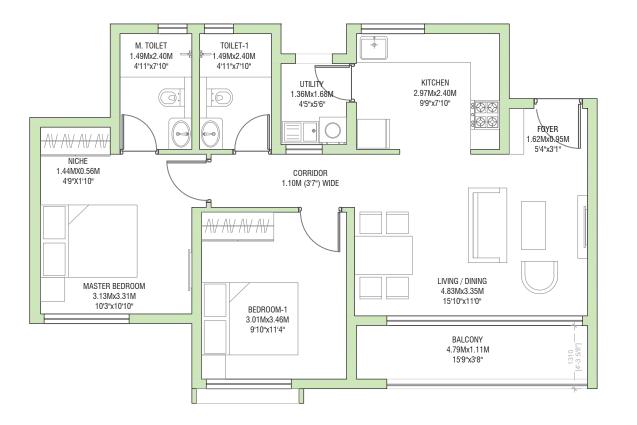

BALCONY 4.79Mx1.11M 15'9"x3'8" BEDROOM-1 3.01Mx3.46M 9'10"x11'4" MASTER BEDROOM 3.20Mx3.31M 10'6"x10'11" VA VA VA VA LIVING / DINING 4.83Mx3.35M 15'10"x11'0" CORRIDOR 1.10M (3'7") WIDE NICHE 1.51MX0.56M