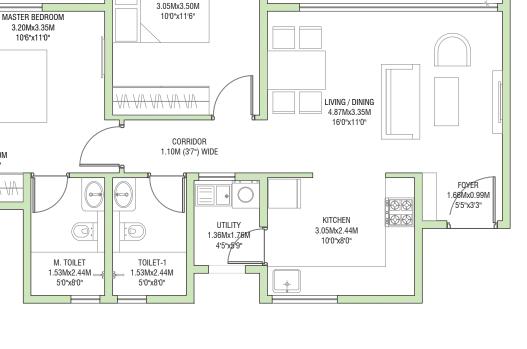

#### UTILITY M. TOILET 1.53Mx2.44M 1.53Mx2.44M 5'0"x8'0" 5'0"x8'0" KITCHEN 2.97Mx2.44M 9'9"x8'0" FOYER Ø¢ 1.44Mx2.44M Ø¢ 4'9"x8'0" AV AV AV AV 0-NICHE 1.51MX0.60M DINING 4'11"X2'0" 2.82Mx3.35M 9'3"x10'12" LIVING 3.05Mx4.70M 10'0"x15'5" MASTER BEDROOM 3.20Mx3.35M 10'6"x11'0" BALCONY 2.66Mx1.19M 8'9"x3'11"