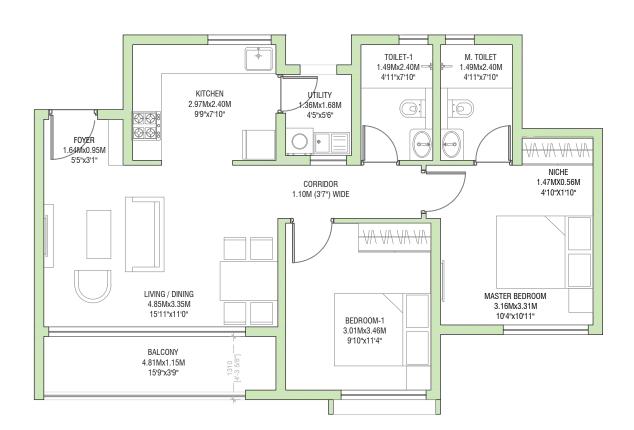

BALCONY 4.79Mx1.11M 15'9"x3'8" BEDROOM-1 3.01Mx3.46M 9'10"x11'4" MASTER BEDROOM 3.20Mx3.31M 10'6"x10'11" VA VA VA VA LIVING / DINING 4.83Mx3.35M 15'10"x11'0" CORRIDOR 1.10M (3'7") WIDE NICHE 1.51MX0.56M