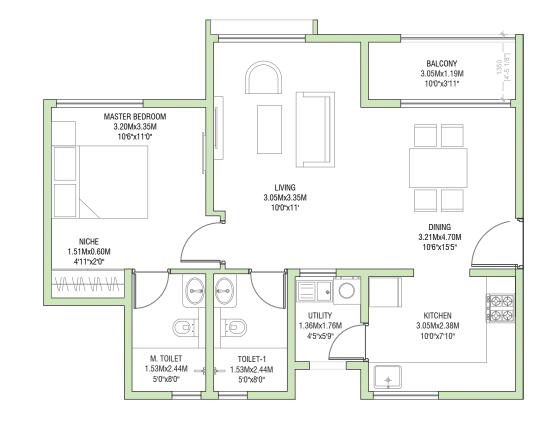

BALCONY 4.87Mx1.19M 16'0"x3'11" BEDROOM-1 3.05Mx3.50M MASTER BEDROOM 10'0"x11'6" 3.20Mx3.35M 10'6"x11'0" VA VA VA VA LIVING / DINING 4.87Mx3.35M 16'0"x11'0" CORRIDOR NICHE 1.10M (3'7") WIDE 1.51MX0.60M 4'11"X2'0" <del>VA VA VA VI</del> FOYER 1.66Mx0.99M 0- $\mathbf{O}\mathbf{C}$ /5'5"x3'3" 96 KITCHEN UTILITY 1.36Mx1.76M 3.05Mx2.44M 10'0"x8'0" 4'5"x5'9" M. TOILET TOILET-1 1.53Mx2.44M 1.53Mx2.44M

Note:

1. All dimensions mentioned are structure to structure dimensions and include ledges

2. Carpet area is calculated from the unfinished wall

3. Carpet area includes ledge walls

4. Balcony area includes the up-stands