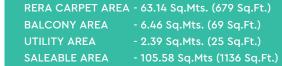

 RERA CARPET AREA
 - 63.14 Sq.Mts. (679 Sq.Ft.)

 BALCONY AREA
 - 6.46 Sq.Mts. (69 Sq.Ft.)

 UTILITY AREA
 - 2.39 Sq.Mts. (25 Sq.Ft.)

 SALEABLE AREA
 - 105.58 Sq.Mts (1136 Sq.Ft.)