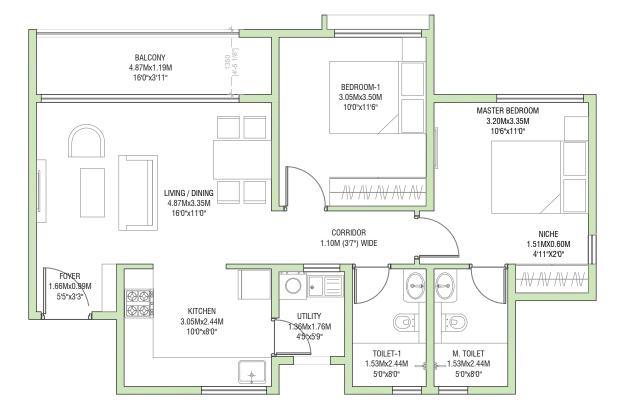

BALCONY 4.87Mx1.19M 16'0"x3'11" BEDROOM-1 3.05Mx3.50M MASTER BEDROOM 10'0"x11'6" 3.20Mx3.35M 10'6"x11'0" VA VA VA VA LIVING / DINING 4.87Mx3.35M 16'0"x11'0" CORRIDOR NICHE 1.10M (3'7") WIDE 1.51MX0.60M 4'11"X2'0" <del>VA VA VA VI</del> FOYER 1.66Mx0.99M 0- $\mathbf{O}\mathbf{C}$ /5'5"x3'3" 96 KITCHEN UTILITY 1.36Mx1.76M 3.05Mx2.44M 10'0"x8'0" 4'5"x5'9" M. TOILET TOILET-1 1.53Mx2.44M 1.53Mx2.44M

Note:

1. All dimensions mentioned are structure to structure dimensions and include ledges

2. Carpet area is calculated from the unfinished wall

3. Carpet area includes ledge walls

4. Balcony area includes the up-stands