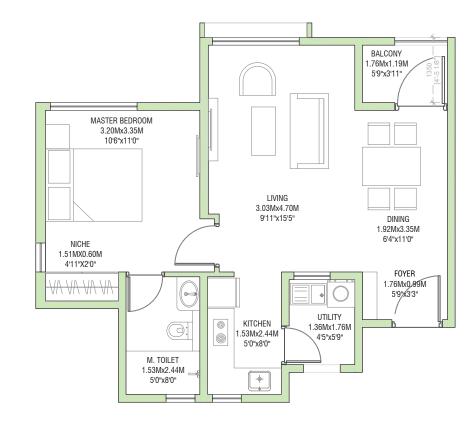

## 1BHK (TYPE 4) TOWER K, N

FLOOR 17

UNIT NUMBERS K17-06, N17-06

RERA CARPET AREA- 44.27 Sq.Mts. (476 Sq.Ft.)BALCONY AREA- 2.26 Sq.Mts. (24 Sq.Ft.)UTILITY AREA- 2.39 Sq.Mts. (25 Sq.Ft.)SALEABLE AREA- 71.89 Sq.Mts (773 Sq.Ft.)

- 1. All dimensions mentioned are structure to structure dimensions and include ledges
- 2. Carpet area is calculated from the unfinished wall
- 3. Carpet area includes ledge walls
- 4. Balcony area includes the up-stands