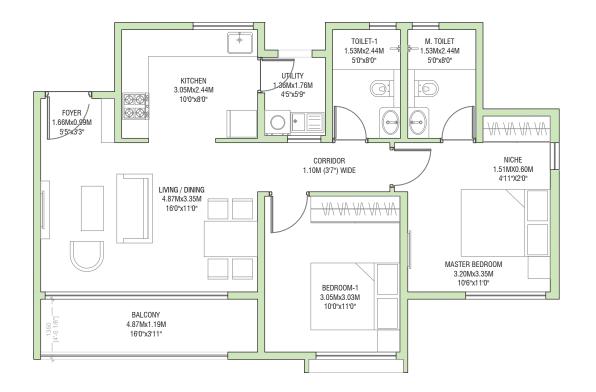

 RERA CARPET AREA
 - 63.14 Sq.Mts. (679 Sq.Ft.)

 BALCONY AREA
 - 6.46 Sq.Mts. (69 Sq.Ft.)

 UTILITY AREA
 - 2.39 Sq.Mts. (25 Sq.Ft.)

 SALEABLE AREA
 - 105.58 Sq.Mts (1136 Sq.Ft.)