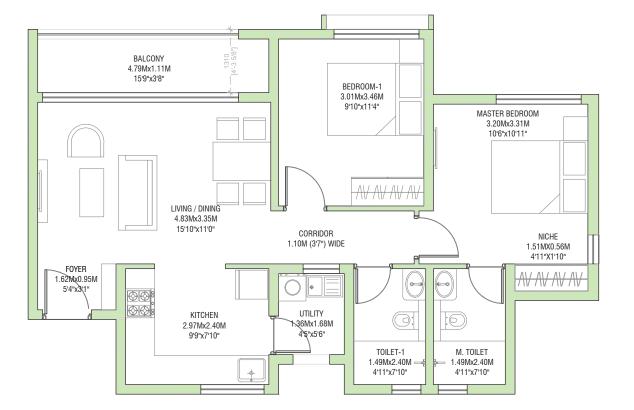

BALCONY 4.79Mx1.11M 15'9"x3'8" BEDROOM-1 3.01Mx3.46M 9'10"x11'4" MASTER BEDROOM 3.20Mx3.31M 10'6"x10'11" VA VA VA VA LIVING / DINING 4.83Mx3.35M 15'10"x11'0" CORRIDOR 1.10M (3'7") WIDE NICHE 1.51MX0.56M

### Note:

1. All dimensions mentioned are structure to structure dimensions and include ledges

2. Carpet area is calculated from the unfinished wall

3. Carpet area includes ledge walls

4. Balcony area includes the up-stands