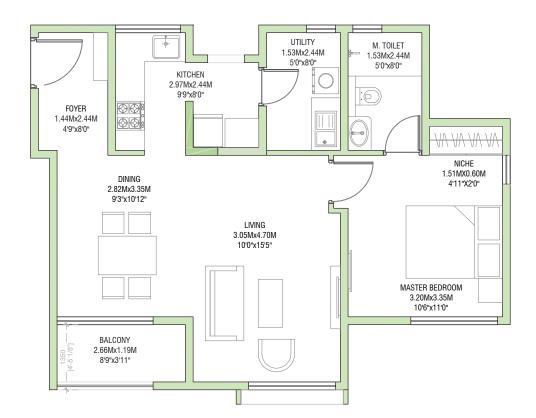

#### UTILITY M. TOILET 1.53Mx2.44M 1.53Mx2.44M 5'0"x8'0" 5'0"x8'0" KITCHEN 2.97Mx2.44M 9'9"x8'0" FOYER Ø¢ 1.44Mx2.44M Ø¢ 4'9"x8'0" AV AV AV AV 0-NICHE 1.51MX0.60M DINING 4'11"X2'0" 2.82Mx3.35M 9'3"x10'12" LIVING 3.05Mx4.70M 10'0"x15'5" MASTER BEDROOM 3.20Mx3.35M 10'6"x11'0" BALCONY 2.66Mx1.19M 8'9"x3'11"

- 1. All dimensions mentioned are structure to structure dimensions and include ledges
- 2. Carpet area is calculated from the unfinished wall
- 3. Carpet area includes ledge walls
- 4. Balcony area includes the up-stands