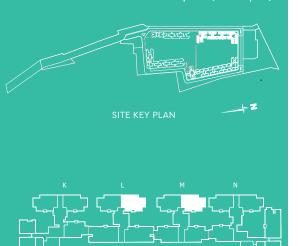

TOWER KEY PLAN

12

1 SQ.M. = 10.7639 SQ.FT.

1. All dimensions mentioned are structure to structure dimensions and include ledges

2. Carpet area is calculated from the unfinished wall

3. Carpet area includes ledge walls