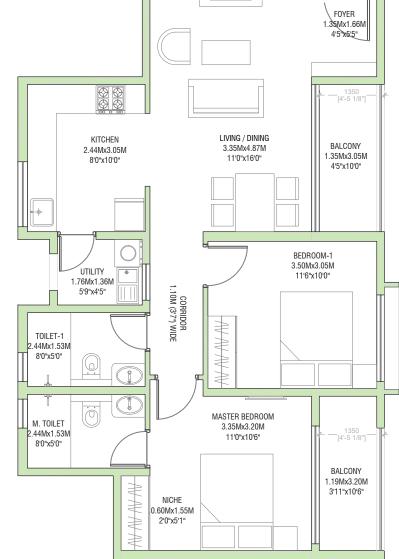

BALCONY 4.79Mx1.11M 15'9"x3'8" BEDROOM-1 3.01Mx3.46M 9'10"x11'4" MASTER BEDROOM 3.20Mx3.31M 10'6"x10'11" VA VA VA VA LIVING / DINING 4.83Mx3.35M 15'10"x11'0" CORRIDOR 1.10M (3'7") WIDE NICHE 1.51MX0.56M

### Note:

1. All dimensions mentioned are structure to structure dimensions and include ledges

2. Carpet area is calculated from the unfinished wall

3. Carpet area includes ledge walls

4. Balcony area includes the up-stands