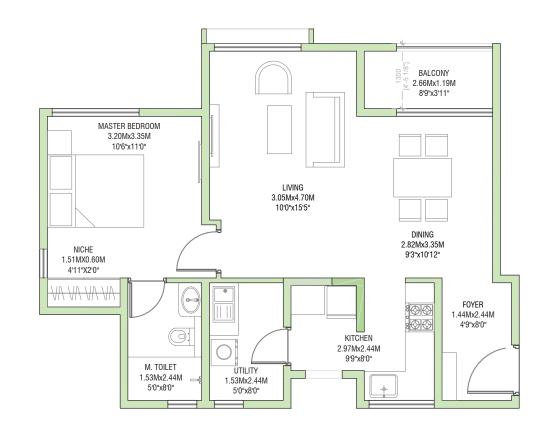

#### UTILITY M. TOILET 1.53Mx2.44M 1.53Mx2.44M 5'0"x8'0" 5'0"x8'0" KITCHEN 2.97Mx2.44M 9'9"x8'0" FOYER Ø¢ 1.44Mx2.44M Ø¢ 4'9"x8'0" AV AV AV AV 0-NICHE 1.51MX0.60M DINING 4'11"X2'0" 2.82Mx3.35M 9'3"x10'12" LIVING 3.05Mx4.70M 10'0"x15'5" MASTER BEDROOM 3.20Mx3.35M 10'6"x11'0" BALCONY 2.66Mx1.19M 8'9"x3'11"