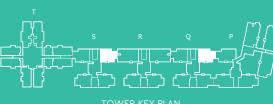

TOWER KEY PLAN

12

1 SQ.M. = 10.7639 SQ.FT.

1. All dimensions mentioned are structure to structure dimensions and include ledges

2. Carpet area is calculated from the unfinished wall

3. Carpet area includes ledge walls

TOWER KEY PLAN

+2

- 1. All dimensions mentioned are structure to structure dimensions and include ledges
- 2. Carpet area is calculated from the unfinished wall
- 3. Carpet area includes ledge walls
- 4. Balcony area includes the up-stands

TOWER KEY PLAN

+2

1 SO M = 10 7639 SO ET

Note:

1. All dimensions mentioned are structure to structure dimensions and include ledges

2. Carpet area is calculated from the unfinished wall

3. Carpet area includes ledge walls

TOWER KEY PLAN

- 1. All dimensions mentioned are structure to structure dimensions and include ledges
- 2. Carpet area is calculated from the unfinished wall
- 3. Carpet area includes ledge walls
- 4. Balcony area includes the up-stands

#### **UNIT NUMBERS**

P01-01, P02-01, P03-01, P04-01, P05-01, P06-01, P07-01, P08-01, P09-01, P10-01, P11-01, P12-01, P13-01, P14-01, P15-01, P16-01

TOWER KEY PLAN

+2

- 1. All dimensions mentioned are structure to structure dimensions and include ledges
- 2. Carpet area is calculated from the unfinished wall
- 3. Carpet area includes ledge walls
- 4. Balcony area includes the up-stands

TOWER KEY PLAN

SQ.M. = 10.7639 SQ.FT.

-+2

TOWER KEY PLAN

1. = 10.7639 SQ.FT.

-+2