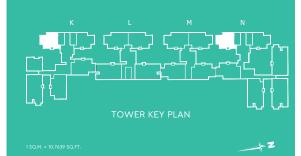

TOWER KEY PLAN

12

1 SQ.M. = 10.7639 SQ.FT.

1. All dimensions mentioned are structure to structure dimensions and include ledges

2. Carpet area is calculated from the unfinished wall

3. Carpet area includes ledge walls