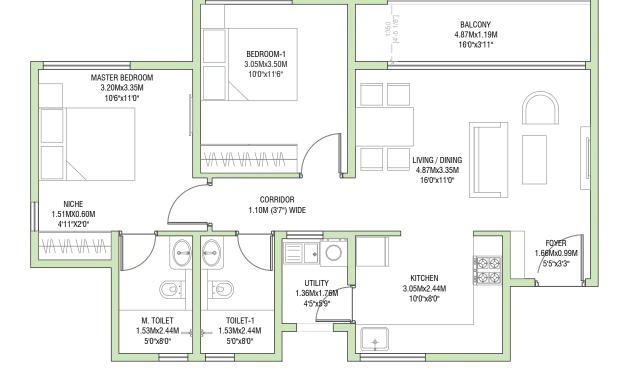

BALCONY 4.87Mx1.19M 16'0"x3'11" BEDROOM-1 3.05Mx3.50M MASTER BEDROOM 10'0"x11'6" 3.20Mx3.35M 10'6"x11'0" VA VA VA VA LIVING / DINING 4.87Mx3.35M 16'0"x11'0" CORRIDOR NICHE 1.10M (3'7") WIDE 1.51MX0.60M 4'11"X2'0" <del>VA VA VA VI</del> FOYER 1.66Mx0.99M 0- $\mathbf{O}\mathbf{C}$ /5'5"x3'3" 96 KITCHEN UTILITY 1.36Mx1.76M 3.05Mx2.44M 10'0"x8'0" 4'5"x5'9" M. TOILET TOILET-1 1.53Mx2.44M 1.53Mx2.44M

Note:

1. All dimensions mentioned are structure to structure dimensions and include ledges

2. Carpet area is calculated from the unfinished wall

3. Carpet area includes ledge walls

4. Balcony area includes the up-stands