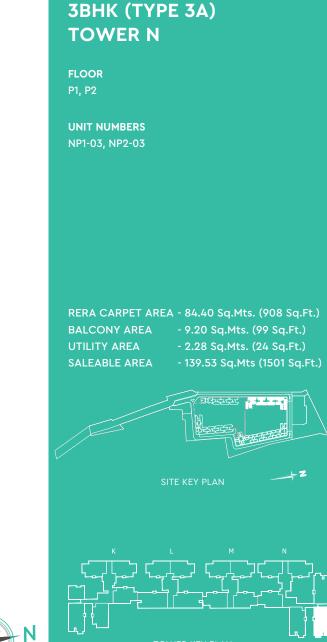

## 3BHK (TYPE 3A) TOWER P

FLOOR P1, P2

UNIT NUMBERS PP1-03, PP2-03

RERA CARPET AREA - 84.40 Sq.Mts. (908 Sq.Ft.)BALCONY AREA- 9.20 Sq.Mts. (99 Sq.Ft.)UTILITY AREA- 2.28 Sq.Mts. (24 Sq.Ft.)SALEABLE AREA- 139.53 Sq.Mts (1501 Sq.Ft.)