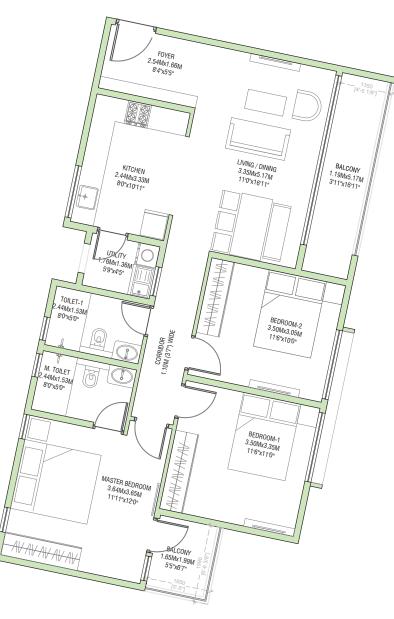

# RERA CARPET AREA82.60 Sq.Mts. (889 Sq.Ft.)BALCONY AREA- 9.48 Sq.Mts. (102 Sq.Ft.)UTILITY AREA- 2.39 Sq.Mts. (25 Sq.Ft.)SALEABLE AREA- 138.61 Sq.Mts (1491 Sq.Ft.)

F0YER 2.54Mx1.45M 8'4"x4'9" BALCONY 1.19Mx5.17M 3'11"x16'11" KITCHEN LIVING / DINING 2.44Mx3.05M 3.35Mx5.17M 8'0"x10'0" 11'0"x16'11"  $\cap$ UTILITY VA VA VA VA VA 1.76Mx1.36M 5'9"x4'5" BEDROOM-1 CORRIDOR 1.10M (3"7") WIDE 3.50Mx3.05M TOILET-1 11'6"x10'0" 2.44Mx1.53M 8'0"x5'0" 6 Ö M. TOILET-1 2.44Mx1.53M 8'0"x5'0" VA VA VA VA AN AN AN AN MASTER BEDROOM-1 3.64Mx3.55M MASTER BEDROOM-2 3.50Mx3.05M 11'11"x11'8" 11'6"x10'0" M. TOILET-2 2.44Mx1.53M 8'0"x5'0" 6 BALCONY 2.47Mx1.05M 8'1"x3'5"