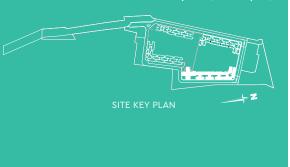

TOWER KEY PLAN

12

1 SQ.M. = 10.7639 SQ.FT.

1. All dimensions mentioned are structure to structure dimensions and include ledges

2. Carpet area is calculated from the unfinished wall

3. Carpet area includes ledge walls