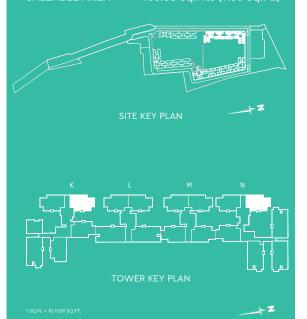

## STUDIO TOWER T

#### FLOOR

1, 2, 3, 4, 5, 6, 7, 8, 9, 10, 11, 12, 13, 14, 15, 16, 17, 18

## UNIT NUMBERS

T01-04, T02-04, T03-04, T04-04, T05-04, T06-04, T07-04, T08-04, T09-04, T10-04, T11-04, T12-04, T13-04, T14-04, T15-04, T16-04, T17-04, <u>T18-04</u>

RERA CARPET AREA - 21.43 Sq.Mts. (230 Sq.Ft.)BALCONY AREA- 2.32 Sq.Mts. (25 Sq.Ft.)SALEABLE AREA- 35.6 Sq.Mts. (383 Sq.Ft.)

TOWER KEY PLAN

12

1 SQ.M. = 10.7639 SQ.FT.

1. All dimensions mentioned are structure to structure dimensions and include ledges

2. Carpet area is calculated from the unfinished wall

3. Carpet area includes ledge walls