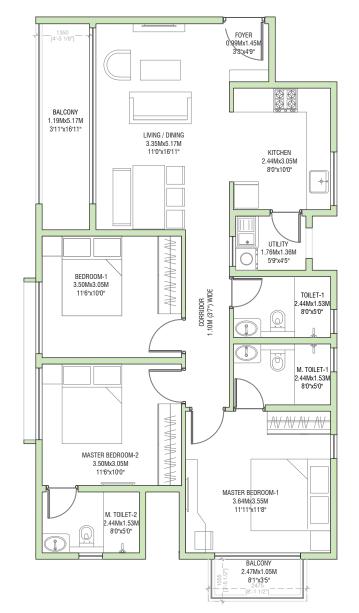

## 3BHK (TYPE 3) TOWER N

## FLOOR

1, 2, 3, 4, 5, 6, 7, 8, 9, 10, 11, 12, 13, 14, 15, 16. 17

## **UNIT NUMBERS**

N01-03, N02-03, N03-03, N04-03, N05-03, N06-03, N07-03, N08-03, N09-03, N10-03, N11-03, N12-03, N13-03, N14-03, N15-03, N16-03, N17-03

RERA CARPET AREA - 85.11 Sq.Mts. (916 Sq.Ft.)BALCONY AREA- 9.48 Sq.Mts. (102 Sq.Ft.)UTILITY AREA- 2.39 Sq.Mts. (25 Sq.Ft.)SALEABLE AREA- 142.06 Sq.Mts (1529 Sq.Ft.)

+2

GODREJ SPLENDOUR PHASE-2 WHITEFIELD, BANGALORE

- 1. All dimensions mentioned are structure to structure dimensions and include ledges
- 2. Carpet area is calculated from the unfinished wall
- 3. Carpet area includes ledge walls
- 4. Balcony area includes the up-stands