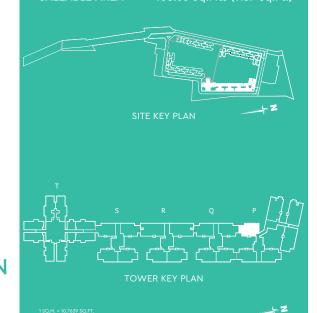

TOWER KEY PLAN

12

1 SQ.M. = 10.7639 SQ.FT.

1. All dimensions mentioned are structure to structure dimensions and include ledges

2. Carpet area is calculated from the unfinished wall

3. Carpet area includes ledge walls