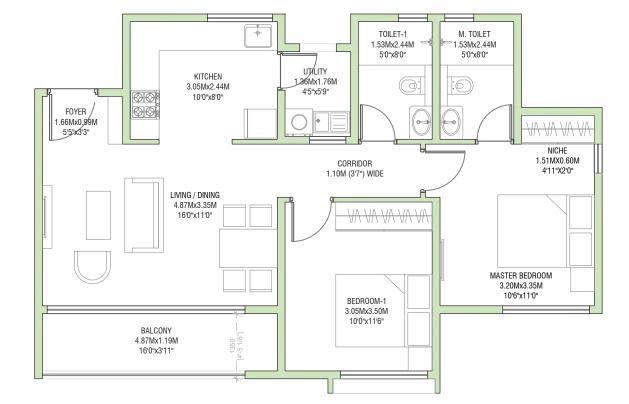

#### UTILITY M. TOILET 1.53Mx2.44M 1.53Mx2.44M 5'0"x8'0" 5'0"x8'0" KITCHEN 2.97Mx2.44M 9'9"x8'0" FOYER Ø¢ 1.44Mx2.44M Ø¢ 4'9"x8'0" AV AV AV AV 0-NICHE 1.51MX0.60M DINING 4'11"X2'0" 2.82Mx3.35M 9'3"x10'12" LIVING 3.05Mx4.70M 10'0"x15'5" MASTER BEDROOM 3.20Mx3.35M 10'6"x11'0" BALCONY 2.66Mx1.19M 8'9"x3'11"

- 1. All dimensions mentioned are structure to structure dimensions and include ledges
- 2. Carpet area is calculated from the unfinished wall
- 3. Carpet area includes ledge walls
- 4. Balcony area includes the up-stands