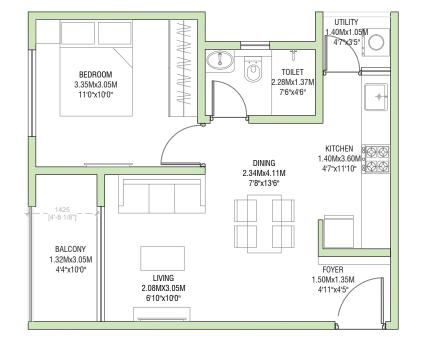

1. All dimensions mentioned are structure to structure dimensions and include ledges

2. Carpet area is calculated from the unfinished wall

3. Carpet area includes ledge walls

4. Balcony area includes the up-stands

## UNIT NUMBERS

T01-04, T02-04, T03-04, T04-04, T05-04, T06-04, T07-04, T08-04, T09-04, T10-04, T11-04, T12-04, T13-04, T14-04, T15-04, T16-04, T17-04, <u>T18-04</u>

RERA CARPET AREA - 21.43 Sq.Mts. (230 Sq.Ft.)BALCONY AREA- 2.32 Sq.Mts. (25 Sq.Ft.)SALEABLE AREA- 35.6 Sq.Mts. (383 Sq.Ft.)

.....

1. All dimensions mentioned are structure to structure dimensions and include ledges

- 2. Carpet area is calculated from the unfinished wall
- 3. Carpet area includes ledge walls
- 4. Balcony area includes the up-stands