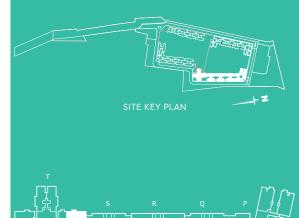

TOWER KEY PLAN

- 1. All dimensions mentioned are structure to structure dimensions and include ledges
- 2. Carpet area is calculated from the unfinished wall
- 3. Carpet area includes ledge walls
- 4. Balcony area includes the up-stands