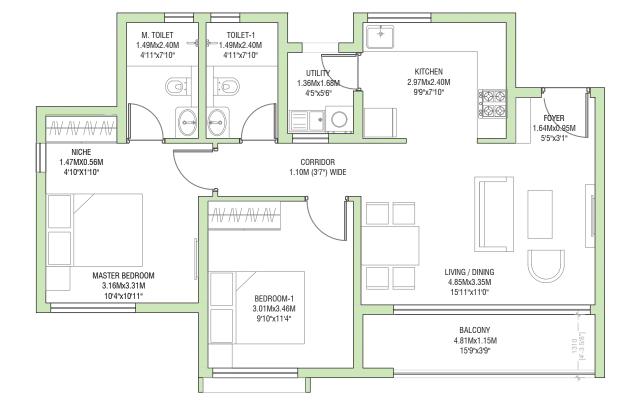

#### **UNIT NUMBERS**

T01-01, T02-01, T03-01, T04-01, T05-01, T06-01, T07-01, T08-01, T09-01, T10-01, T11-01, T12-01, T13-01, T14-01, T15-01, T16-01, T18-01

RERA CARPET AREA - 21.43 Sq.Mts. (230 Sq.Ft.)BALCONY AREA- 2.32 Sq.Mts. (25 Sq.Ft.)SALEABLE AREA- 35.6 Sq.Mts. (383 Sq.Ft.)

BALCONY 4.87Mx1.19M 16'0"x3'11" BEDROOM-1 3.05Mx3.50M MASTER BEDROOM 10'0"x11'6" 3.20Mx3.35M 10'6"x11'0" VA VA VA VA LIVING / DINING 4.87Mx3.35M 16'0"x11'0" CORRIDOR NICHE 1.10M (3'7") WIDE 1.51MX0.60M 4'11"X2'0" <del>VA VA VA VI</del> FOYER 1.66Mx0.99M 0- $\mathbf{O}\mathbf{C}$ /5'5"x3'3" 96 KITCHEN UTILITY 1.36Mx1.76M 3.05Mx2.44M 10'0"x8'0" 4'5"x5'9" M. TOILET TOILET-1 1.53Mx2.44M 1.53Mx2.44M