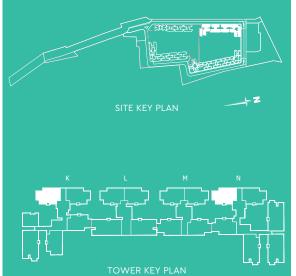

TOWER KEY PLAN

+2

- 1. All dimensions mentioned are structure to structure dimensions and include ledges
- 2. Carpet area is calculated from the unfinished wall
- 3. Carpet area includes ledge walls
- 4. Balcony area includes the up-stands