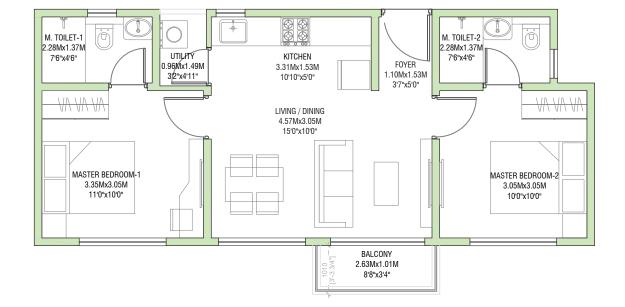

#### UTILITY M. TOILET 1.53Mx2.44M 1.53Mx2.44M 5'0"x8'0" 5'0"x8'0" KITCHEN 2.97Mx2.44M 9'9"x8'0" FOYER Ø¢ 1.44Mx2.44M Ø¢ 4'9"x8'0" AV AV AV AV 0-NICHE 1.51MX0.60M DINING 4'11"X2'0" 2.82Mx3.35M 9'3"x10'12" LIVING 3.05Mx4.70M 10'0"x15'5" MASTER BEDROOM 3.20Mx3.35M 10'6"x11'0" BALCONY 2.66Mx1.19M 8'9"x3'11"