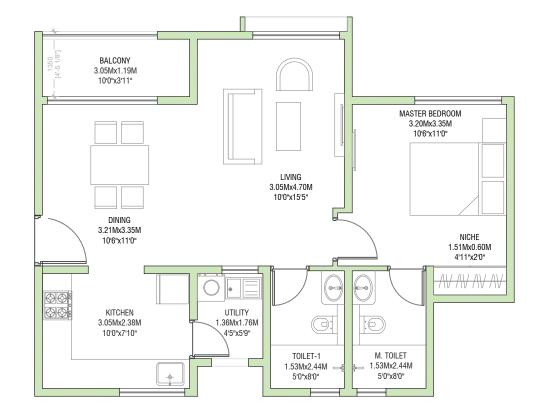

#### UTILITY M. TOILET 1.53Mx2.44M 1.53Mx2.44M 5'0"x8'0" 5'0"x8'0" KITCHEN 2.97Mx2.44M 9'9"x8'0" FOYER Ø¢ 1.44Mx2.44M Ø¢ 4'9"x8'0" AV AV AV AV 0-NICHE 1.51MX0.60M DINING 4'11"X2'0" 2.82Mx3.35M 9'3"x10'12" LIVING 3.05Mx4.70M 10'0"x15'5" MASTER BEDROOM 3.20Mx3.35M 10'6"x11'0" BALCONY 2.66Mx1.19M 8'9"x3'11"