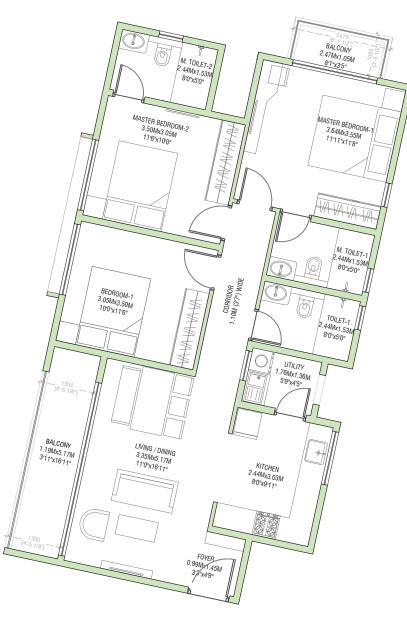

# RERA CARPET AREA82.60 Sq.Mts. (889 Sq.Ft.)BALCONY AREA- 9.48 Sq.Mts. (102 Sq.Ft.)UTILITY AREA- 2.39 Sq.Mts. (25 Sq.Ft.)SALEABLE AREA- 138.61 Sq.Mts (1491 Sq.Ft.)

F0YER 2.54Mx1.45M 8'4"x4'9" BALCONY 1.19Mx5.17M 3'11"x16'11" KITCHEN LIVING / DINING 2.44Mx3.05M 3.35Mx5.17M 8'0"x10'0" 11'0"x16'11"  $\cap$ UTILITY VA VA VA VA VA 1.76Mx1.36M 5'9"x4'5" BEDROOM-1 CORRIDOR 1.10M (3"7") WIDE 3.50Mx3.05M TOILET-1 11'6"x10'0" 2.44Mx1.53M 8'0"x5'0" 6 Ö M. TOILET-1 2.44Mx1.53M 8'0"x5'0" VA VA VA VA AN AN AN AN MASTER BEDROOM-1 3.64Mx3.55M MASTER BEDROOM-2 3.50Mx3.05M 11'11"x11'8" 11'6"x10'0" M. TOILET-2 2.44Mx1.53M 8'0"x5'0" 6 BALCONY 2.47Mx1.05M 8'1"x3'5"

## Note:

- 1. All dimensions mentioned are structure to structure dimensions and include ledges
- 2. Carpet area is calculated from the unfinished wall
- 3. Carpet area includes ledge walls
- 4. Balcony area includes the up-stands