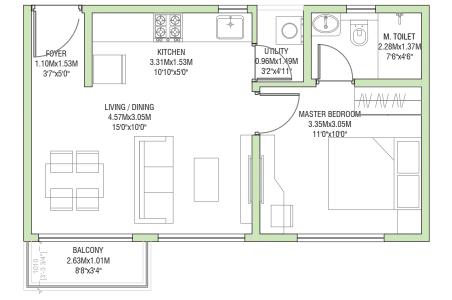

## 1BHK (TYPE 1) TOWER K

#### FLOOR

1, 2, 3, 4, 5, 6, 7, 8, 9, 10, <u>11, 12, 13, 14,</u> 15, 16, 17, 18

#### UNIT NUMBERS

K01-05, K02-05, K03-05, K04-05, K05-05, K06-05, K07-05, K08-05, K09-05, K10-04, K11-05, K12-05, K13-05, K14-05, K15-05, K16-05, K17-05, K18-05

# RERA CARPET AREA - 39.27 Sq.Mts. (422 Sq.Ft.)BALCONY AREA- 4.34 Sq.Mts. (46 Sq.Ft.)UTILITY AREA- 1.47 Sq.Mts. (15 Sq.Ft.)SALEABLE AREA- 66.49 Sq.Mts (715 Sq.Ft.)