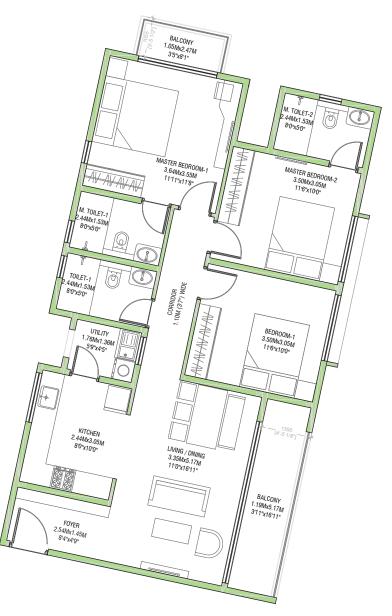

## 3BHK (TYPE 3A) TOWER P

FLOOR P1, P2

UNIT NUMBERS PP1-03, PP2-03

RERA CARPET AREA - 84.40 Sq.Mts. (908 Sq.Ft.)BALCONY AREA- 9.20 Sq.Mts. (99 Sq.Ft.)UTILITY AREA- 2.28 Sq.Mts. (24 Sq.Ft.)SALEABLE AREA- 139.53 Sq.Mts (1501 Sq.Ft.)