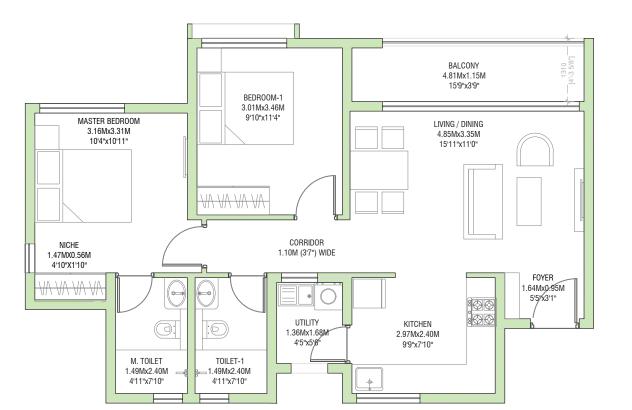

BALCONY 4.79Mx1.11M 15'9"x3'8" BEDROOM-1 3.01Mx3.46M 9'10"x11'4" MASTER BEDROOM 3.20Mx3.31M 10'6"x10'11" VA VA VA VA LIVING / DINING 4.83Mx3.35M 15'10"x11'0" CORRIDOR 1.10M (3'7") WIDE NICHE 1.51MX0.56M