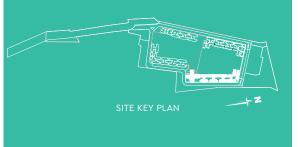

TOWER KEY PLAN

12

1 SQ.M. = 10.7639 SQ.FT.

1. All dimensions mentioned are structure to structure dimensions and include ledges

2. Carpet area is calculated from the unfinished wall

3. Carpet area includes ledge walls