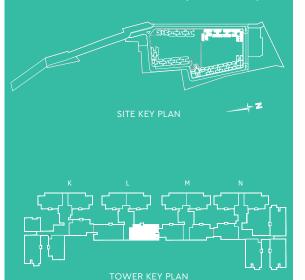

TOWER KEY PLAN

12

1 SQ.M. = 10.7639 SQ.FT.

1. All dimensions mentioned are structure to structure dimensions and include ledges

2. Carpet area is calculated from the unfinished wall

3. Carpet area includes ledge walls