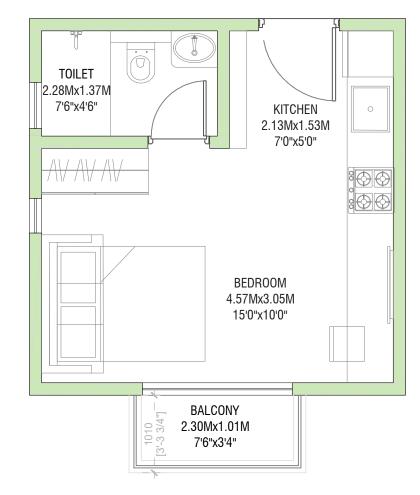

#### **UNIT NUMBERS**

T01-01, T02-01, T03-01, T04-01, T05-01, T06-01, T07-01, T08-01, T09-01, T10-01, T11-01, T12-01, T13-01, T14-01, T15-01, T16-01, T18-01

RERA CARPET AREA - 21.43 Sq.Mts. (230 Sq.Ft.)BALCONY AREA- 2.32 Sq.Mts. (25 Sq.Ft.)SALEABLE AREA- 35.6 Sq.Mts. (383 Sq.Ft.)

.....

1. All dimensions mentioned are structure to structure dimensions and include ledges

- 2. Carpet area is calculated from the unfinished wall
- 3. Carpet area includes ledge walls
- 4. Balcony area includes the up-stands