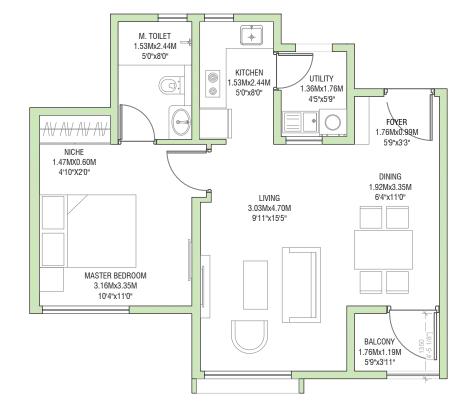

#### UTILITY M. TOILET 1.53Mx2.44M 1.53Mx2.44M 5'0"x8'0" 5'0"x8'0" KITCHEN 2.97Mx2.44M 9'9"x8'0" FOYER Ø¢ 1.44Mx2.44M Ø¢ 4'9"x8'0" AV AV AV AV 0-NICHE 1.51MX0.60M DINING 4'11"X2'0" 2.82Mx3.35M 9'3"x10'12" LIVING 3.05Mx4.70M 10'0"x15'5" MASTER BEDROOM 3.20Mx3.35M 10'6"x11'0" BALCONY 2.66Mx1.19M 8'9"x3'11"