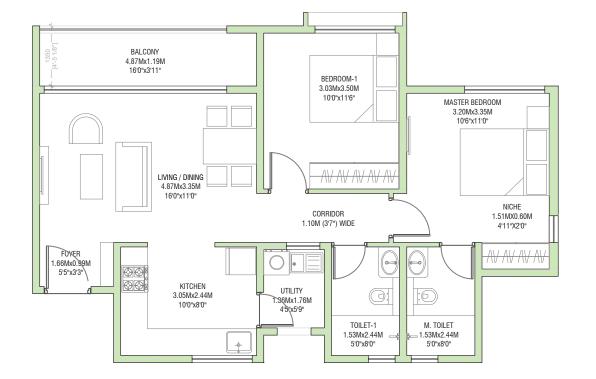

BALCONY 4.87Mx1.19M 16'0"x3'11" BEDROOM-1 3.05Mx3.50M MASTER BEDROOM 10'0"x11'6" 3.20Mx3.35M 10'6"x11'0" VA VA VA VA LIVING / DINING 4.87Mx3.35M 16'0"x11'0" CORRIDOR NICHE 1.10M (3'7") WIDE 1.51MX0.60M 4'11"X2'0" <del>VA VA VA VI</del> FOYER 1.66Mx0.99M 0- $\mathbf{O}\mathbf{C}$ /5'5"x3'3" 96 KITCHEN UTILITY 1.36Mx1.76M 3.05Mx2.44M 10'0"x8'0" 4'5"x5'9" M. TOILET TOILET-1 1.53Mx2.44M 1.53Mx2.44M

Note:

1. All dimensions mentioned are structure to structure dimensions and include ledges

2. Carpet area is calculated from the unfinished wall

3. Carpet area includes ledge walls

4. Balcony area includes the up-stands