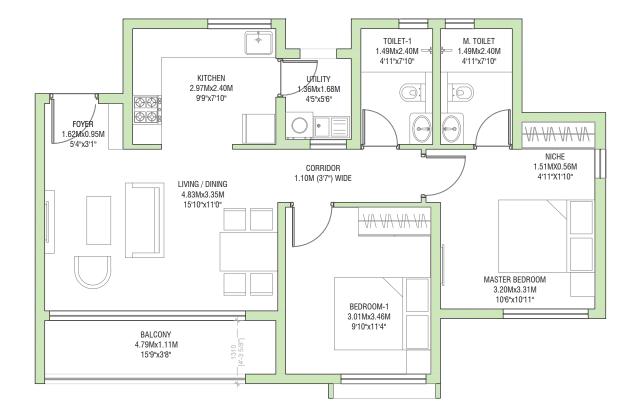

## UNIT NUMBERS

T01-04, T02-04, T03-04, T04-04, T05-04, T06-04, T07-04, T08-04, T09-04, T10-04, T11-04, T12-04, T13-04, T14-04, T15-04, T16-04, T17-04, <u>T18-04</u>

RERA CARPET AREA - 21.43 Sq.Mts. (230 Sq.Ft.)BALCONY AREA- 2.32 Sq.Mts. (25 Sq.Ft.)SALEABLE AREA- 35.6 Sq.Mts. (383 Sq.Ft.)

BALCONY 4.79Mx1.11M 15'9"x3'8" BEDROOM-1 3.01Mx3.46M 9'10"x11'4" MASTER BEDROOM 3.20Mx3.31M 10'6"x10'11" VA VA VA VA LIVING / DINING 4.83Mx3.35M 15'10"x11'0" CORRIDOR 1.10M (3'7") WIDE NICHE 1.51MX0.56M