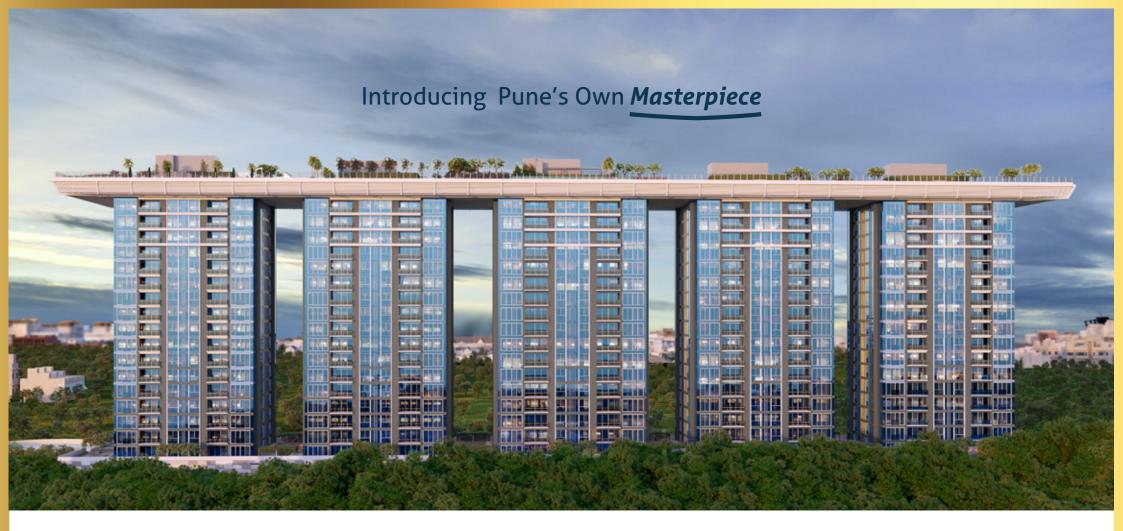

# TRIBECA PRESENTS

12-acre expansive development

Towering 200 ft. above ground

Flanked by a 200-acre protected forest offering breath-taking views

2.5-acre expansive terrace with an incredible range of amenities

Spacious 3 & 4 BHK apartments with world-class interiors

Part of the portfolio of Tribeca, the developers of Trump Towers in India