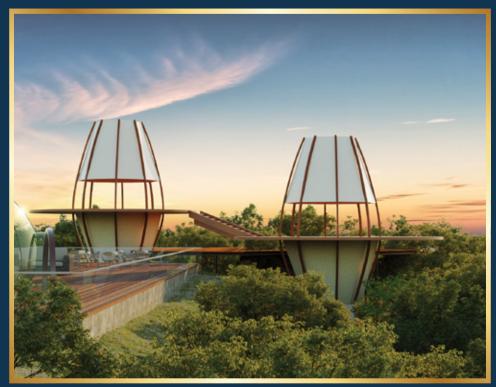

#### Know the Masterpiece - The Forest

One of the key highlights of The Ark is the two-acre private forest adjoining the 200-acre reserved forest. There are some delightful yet ecologically responsible amenities here that will help you get one with nature and with yourself.