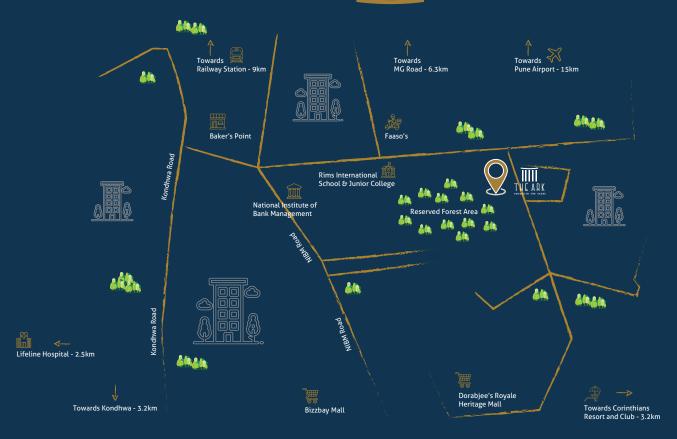

## Know the *Location*

\*The location mentioned are for indicative purpose and may vary

Experiencing an upward swing in the price trends

Boasts of a diversified vicinity with all daily conveniences nearby

Located on the highest point of Pune

Well connected to several localities like Hadapsar, Koregaon Park, Swargate, Kharadi and Kondhwa