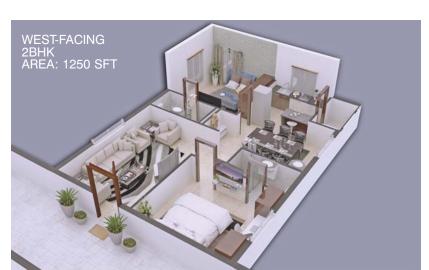

# Maximize

The floor plan designed for optimum utilization of space, is Vaastu-compliant and ensures a lovely view of the vast green buffer zone of Muchukunda river, free flow of breeze and the spread of sunlight.