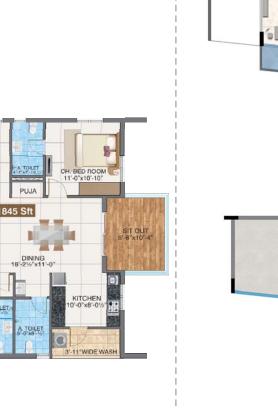

#### BLOCK - E

Ground, First and Typical Floor Area Statement

|          | ,         |        |                                |                  |
|----------|-----------|--------|--------------------------------|------------------|
| Flat No. | Flat Type | Facing | Ground & 1 <sup>st</sup> Floor | Typical<br>Floor |
| Flat 01  | 3 BHK     | North  | 1945 Sft                       | 2228 Sft         |
| Flat 02  | 2 BHK     | East   | 1155 Sft                       | 1255 Sft         |
| Flat 03  | 3 BHK     | East   | 1566 Sft                       | 1687 Sft         |
| Flat 04  | 2 BHK     | East   | 1190 Sft*                      | 1290 Sft         |
| Flat 05  | 3 BHK     | East   | 1530 Sft                       | 1650 Sft         |

Disclaimer: Tolerance of + / - 2% is possible in the unit areas on account of design and constructions variances. | \* Ground Floor Lobby

lesign and constructions variances. | ^ Ground Floor Lobby