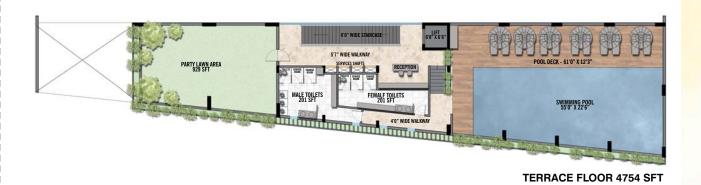

## **CLUBHOUSE** TYPICAL FLOOR PLAN

**GROUND FLOOR 4754 SFT** 

BLOCK - D | G+9

The individual flats are the private spaces that you spend with your loved ones as a family. Your lifestyle is defined by the vast open green zones and common facilities that you share with the community. Fully loaded clubhouse with roof-top swimming pool, synthetic badminton court, cricket pitch, amphitheatre, gym, banquet hall and guest rooms. It helps you live your life king size.

Guest Rooms Indoor Café Preview Theatre

T Terrace

Swimming Pool with Deck Change Rooms with Shower