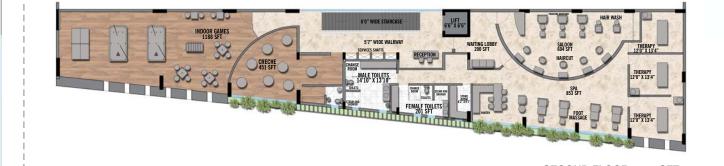

## **CLUBHOUSE** TYPICAL FLOOR PLAN

**GROUND FLOOR 4754 SFT** 

BLOCK - D | G+9

The individual flats are the private spaces that you spend with your loved ones as a family. Your lifestyle is defined by the vast open green zones and common facilities that you share with the community. Fully loaded clubhouse with roof-top swimming pool, synthetic badminton court, cricket pitch, amphitheatre, gym, banquet hall and guest rooms. It helps you live your life king size.

C Cellar

Squash Court Badminton Court

G Floor

Reception Waiting Lounge Multipurpose Hall Supermarket

1 Floor

Yoga / Meditation Hall Library with seating Association Room Gym

2 Floor

Spa/Saloon Indoor Games Creche

Guest Rooms Indoor Café Preview Theatre

T Terrace

Swimming Pool with Deck Change Rooms with Shower