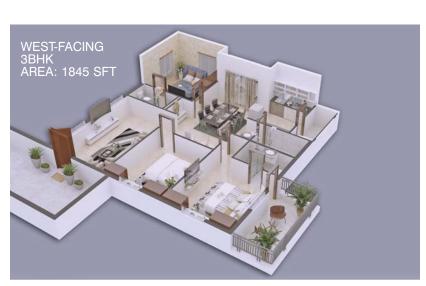

#### **BLOCK - D**

Ground, First and Typical Floor Area Statement

| Flat No.        | Flat Type | Facing | Ground & 1st Floor | Typical<br>Floor |
|-----------------|-----------|--------|--------------------|------------------|
| Flat 01         | 3 BHK     | East   | 1640 Sft           | 1750 Sft         |
| Flat 02, 03     | 2 BHK     | East   | 1145 Sft*          | 1255 Sft         |
| Flat 04         | 3 BHK     | East   | 1608 Sft           | 1818 Sft         |
| Flat 05, 06, 07 | 2 BHK     | West   | 1145 Sft           | 1250 Sft         |
| Flat 08         | 2 BHK     | North  | 1135 Sft           | 1225 Sft         |
| Flat 09         | 2 BHK     | North  | 1115 Sft           | 1210 Sft         |
| Flat 10         | 3 BHK     | West   | 1625 Sft           | 1845 Sft         |