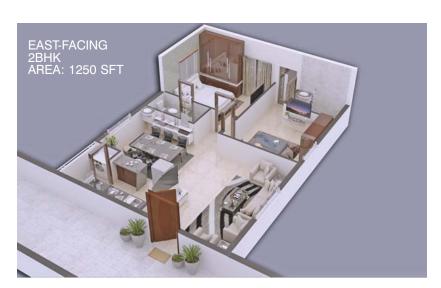

#### BLOCK - E

Ground, First and Typical Floor Area Statement

|          | ,         |        |                                |                  |
|----------|-----------|--------|--------------------------------|------------------|
| Flat No. | Flat Type | Facing | Ground & 1 <sup>st</sup> Floor | Typical<br>Floor |
| Flat 01  | 3 BHK     | North  | 1945 Sft                       | 2228 Sft         |
| Flat 02  | 2 BHK     | East   | 1155 Sft                       | 1255 Sft         |
| Flat 03  | 3 BHK     | East   | 1566 Sft                       | 1687 Sft         |
| Flat 04  | 2 BHK     | East   | 1190 Sft*                      | 1290 Sft         |
| Flat 05  | 3 BHK     | East   | 1530 Sft                       | 1650 Sft         |