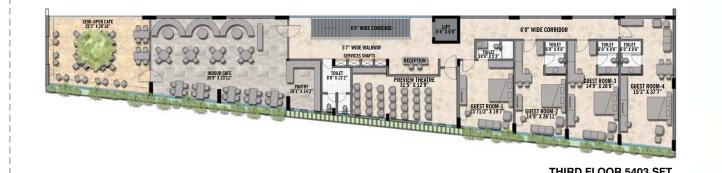

## **CLUBHOUSE** TYPICAL FLOOR PLAN

**GROUND FLOOR 4754 SFT** 

BLOCK - D | G+9

The individual flats are the private spaces that you spend with your loved ones as a family. Your lifestyle is defined by the vast open green zones and common facilities that you share with the community. Fully loaded clubhouse with roof-top swimming pool, synthetic badminton court, cricket pitch, amphitheatre, gym, banquet hall and guest rooms. It helps you live your life king size.

C Cellar

Squash Court Badminton Court

G Floor

Reception Waiting Lounge Multipurpose Hall Supermarket

1 Floor

Yoga / Meditation Hall Library with seating Association Room Gym

2 Floor

Spa/Saloon Indoor Games Creche

Guest Rooms Indoor Café Preview Theatre

T Terrace

Swimming Pool with Deck Change Rooms with Shower