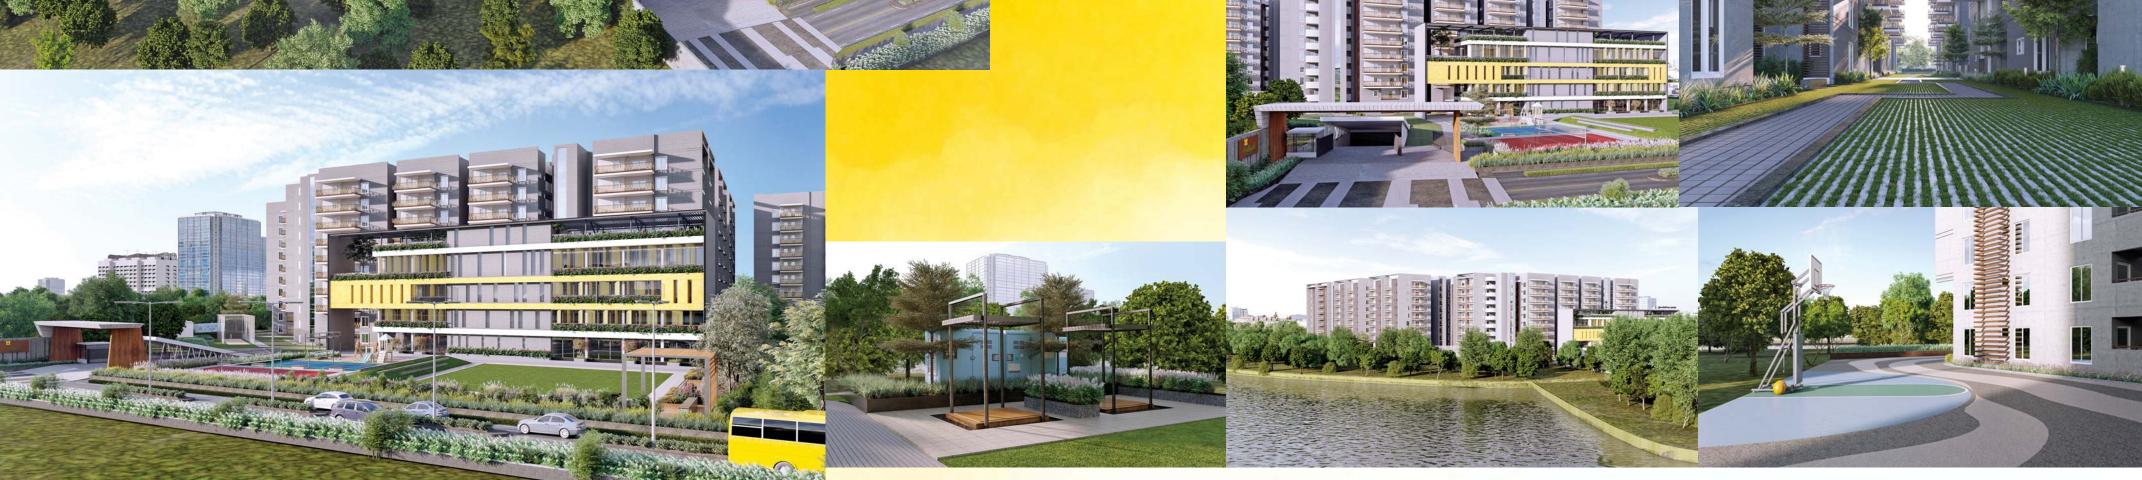

## **CLUBHOUSE** TYPICAL FLOOR PLAN

**GROUND FLOOR 4754 SFT** 

BLOCK - D | G+9

The individual flats are the private spaces that you spend with your loved ones as a family. Your lifestyle is defined by the vast open green zones and common facilities that you share with the community. Fully loaded clubhouse with roof-top swimming pool, synthetic badminton court, cricket pitch, amphitheatre, gym, banquet hall and guest rooms. It helps you live your life king size.