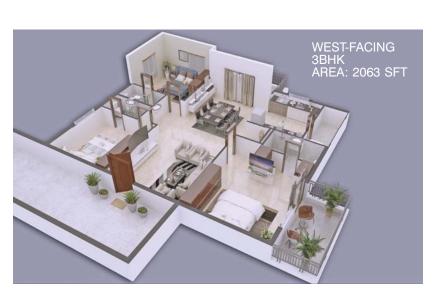

#### **BLOCK - A**

Ground, First and Typical Floor Area Statement

| Flat No.            | Flat Type | Facing | Ground & 1 <sup>st</sup> Floor | Typical<br>Floor |
|---------------------|-----------|--------|--------------------------------|------------------|
| Flat 01             | 3 BHK     | East   | 1655 Sft                       | 1995 Sft         |
| Flat 02             | 3 BHK     | East   | 1345 Sft                       | 1528 Sft         |
| Flat 03             | 3 BHK     | East   |                                | 1528 Sft         |
| Flat 04             | 3 BHK     | East   | 1686 Sft                       | 1910 Sft         |
| Flat 05             | 3 BHK     | West   | 1600 Sft                       | 1930 Sft         |
| Flat 06, 07, 08, 09 | 2 BHK     | West   | 1145 Sft                       | 1250 Sft         |
| Flat 10             | 3 BHK     | West   | 1825 Sft                       | 2063 Sft         |