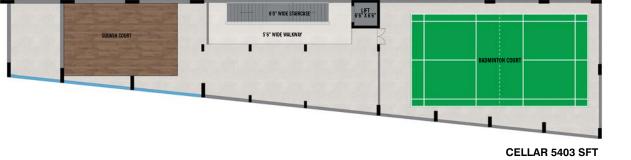

## **CLUBHOUSE** TYPICAL FLOOR PLAN

**GROUND FLOOR 4754 SFT** 

BLOCK - D | G+9

The individual flats are the private spaces that you spend with your loved ones as a family. Your lifestyle is defined by the vast open green zones and common facilities that you share with the community. Fully loaded clubhouse with roof-top swimming pool, synthetic badminton court, cricket pitch, amphitheatre, gym, banquet hall and guest rooms. It helps you live your life king size.

C Cellar

Squash Court Badminton Court

G Floor

Reception Waiting Lounge Multipurpose Hall Supermarket

1 Floor

Yoga / Meditation Hall Library with seating Association Room Gym

2 Floor

Spa/Saloon Indoor Games Creche