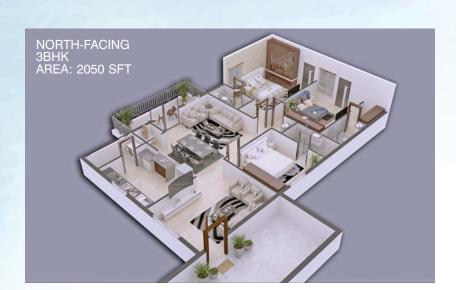

# Maximize

The floor plan designed for optimum utilization of space, is Vaastu-compliant and ensures a lovely view of the vast green buffer zone of Muchukunda river, free flow of breeze and the spread of sunlight.