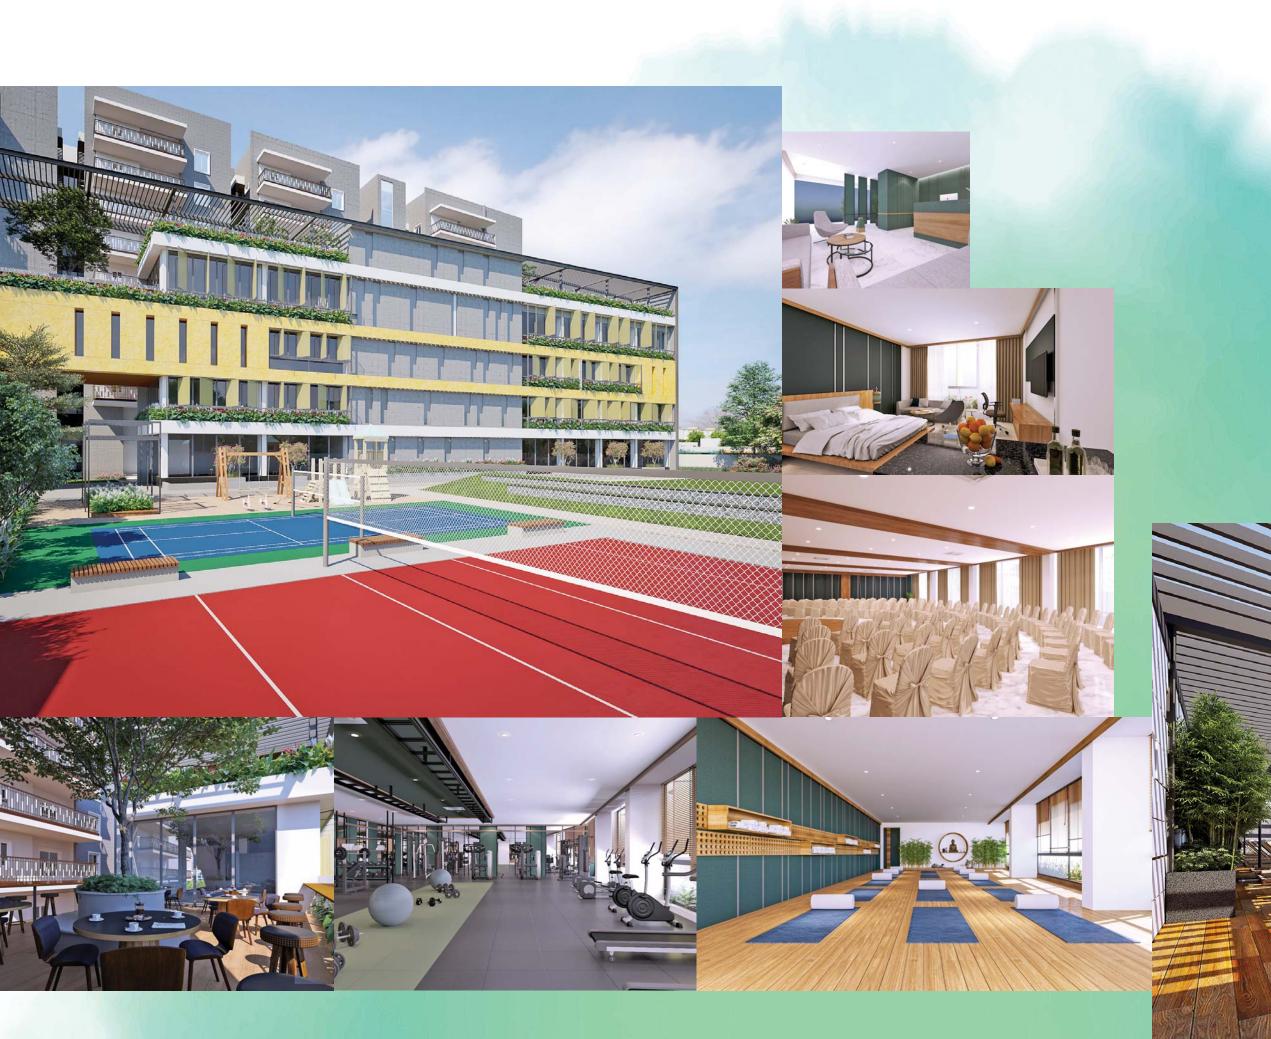

## **CLUBHOUSE** TYPICAL FLOOR PLAN

**GROUND FLOOR 4754 SFT** 

BLOCK - D | G+9

The individual flats are the private spaces that you spend with your loved ones as a family. Your lifestyle is defined by the vast open green zones and common facilities that you share with the community. Fully loaded clubhouse with roof-top swimming pool, synthetic badminton court, cricket pitch, amphitheatre, gym, banquet hall and guest rooms. It helps you live your life king size.

C Cellar

Squash Court Badminton Court

G Floor

Reception Waiting Lounge Multipurpose Hall Supermarket

1 Floor

Yoga / Meditation Hall Library with seating Association Room Gym

2 Floor

Spa/Saloon Indoor Games Creche

Guest Rooms Indoor Café Preview Theatre

T Terrace

Swimming Pool with Deck Change Rooms with Shower