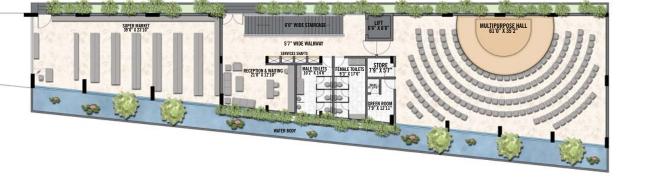

## **CLUBHOUSE** TYPICAL FLOOR PLAN

**GROUND FLOOR 4754 SFT** 

BLOCK - D | G+9

The individual flats are the private spaces that you spend with your loved ones as a family. Your lifestyle is defined by the vast open green zones and common facilities that you share with the community. Fully loaded clubhouse with roof-top swimming pool, synthetic badminton court, cricket pitch, amphitheatre, gym, banquet hall and guest rooms. It helps you live your life king size.

C Cellar

Squash Court Badminton Court

G Floor

Reception Waiting Lounge Multipurpose Hall Supermarket

1 Floor

Yoga / Meditation Hall Library with seating Association Room Gym

2 Floor

Spa/Saloon Indoor Games Creche

Guest Rooms Indoor Café Preview Theatre

T Terrace

Swimming Pool with Deck Change Rooms with Shower