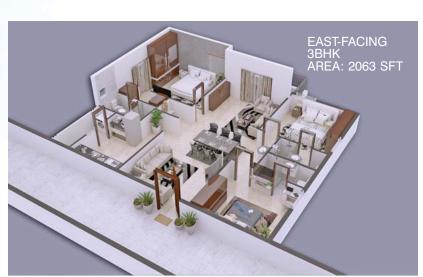

#### **BLOCK - A**

Ground, First and Typical Floor Area Statement

| Flat No.            | Flat Type | Facing | Ground & 1 <sup>st</sup> Floor | Typical<br>Floor |
|---------------------|-----------|--------|--------------------------------|------------------|
| Flat 01             | 3 BHK     | East   | 1655 Sft                       | 1995 Sft         |
| Flat 02             | 3 BHK     | East   | 1345 Sft                       | 1528 Sft         |
| Flat 03             | 3 BHK     | East   |                                | 1528 Sft         |
| Flat 04             | 3 BHK     | East   | 1686 Sft                       | 1910 Sft         |
| Flat 05             | 3 BHK     | West   | 1600 Sft                       | 1930 Sft         |
| Flat 06, 07, 08, 09 | 2 BHK     | West   | 1145 Sft                       | 1250 Sft         |
| Flat 10             | 3 BHK     | West   | 1825 Sft                       | 2063 Sft         |