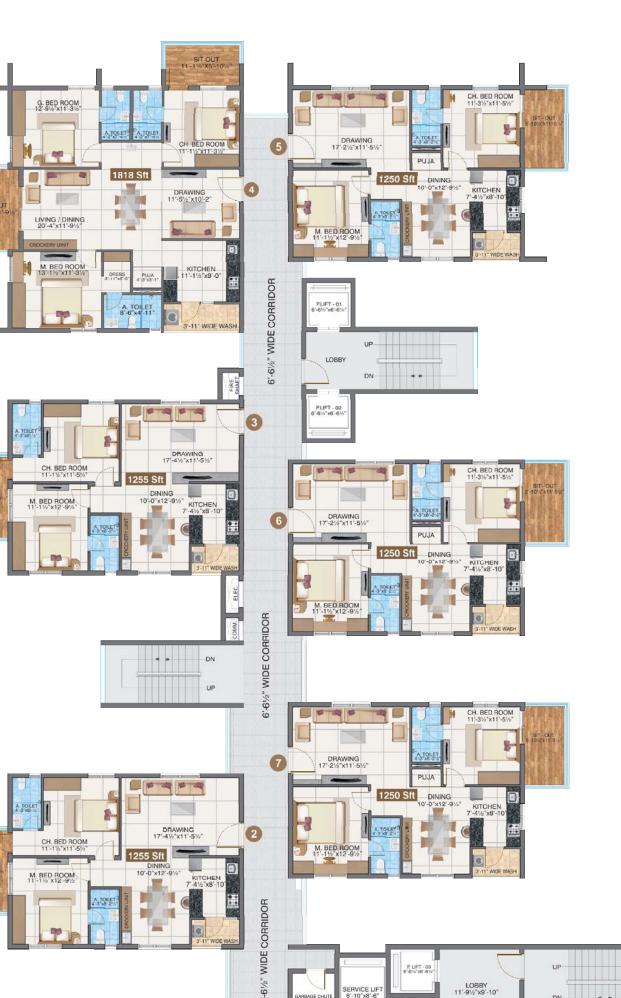

#### **BLOCK - D**

Ground, First and Typical Floor Area Statement

| Flat No.        | Flat Type | Facing | Ground & 1st Floor | Typical<br>Floor |
|-----------------|-----------|--------|--------------------|------------------|
| Flat 01         | 3 BHK     | East   | 1640 Sft           | 1750 Sft         |
| Flat 02, 03     | 2 BHK     | East   | 1145 Sft*          | 1255 Sft         |
| Flat 04         | 3 BHK     | East   | 1608 Sft           | 1818 Sft         |
| Flat 05, 06, 07 | 2 BHK     | West   | 1145 Sft           | 1250 Sft         |
| Flat 08         | 2 BHK     | North  | 1135 Sft           | 1225 Sft         |
| Flat 09         | 2 BHK     | North  | 1115 Sft           | 1210 Sft         |
| Flat 10         | 3 BHK     | West   | 1625 Sft           | 1845 Sft         |

Disclaimer: Tolerance of + / - 2% is possible in the unit areas on account of design and constructions variances. | \* Ground Floor Lobby

## **TYPICAL FLOOR PLAN**