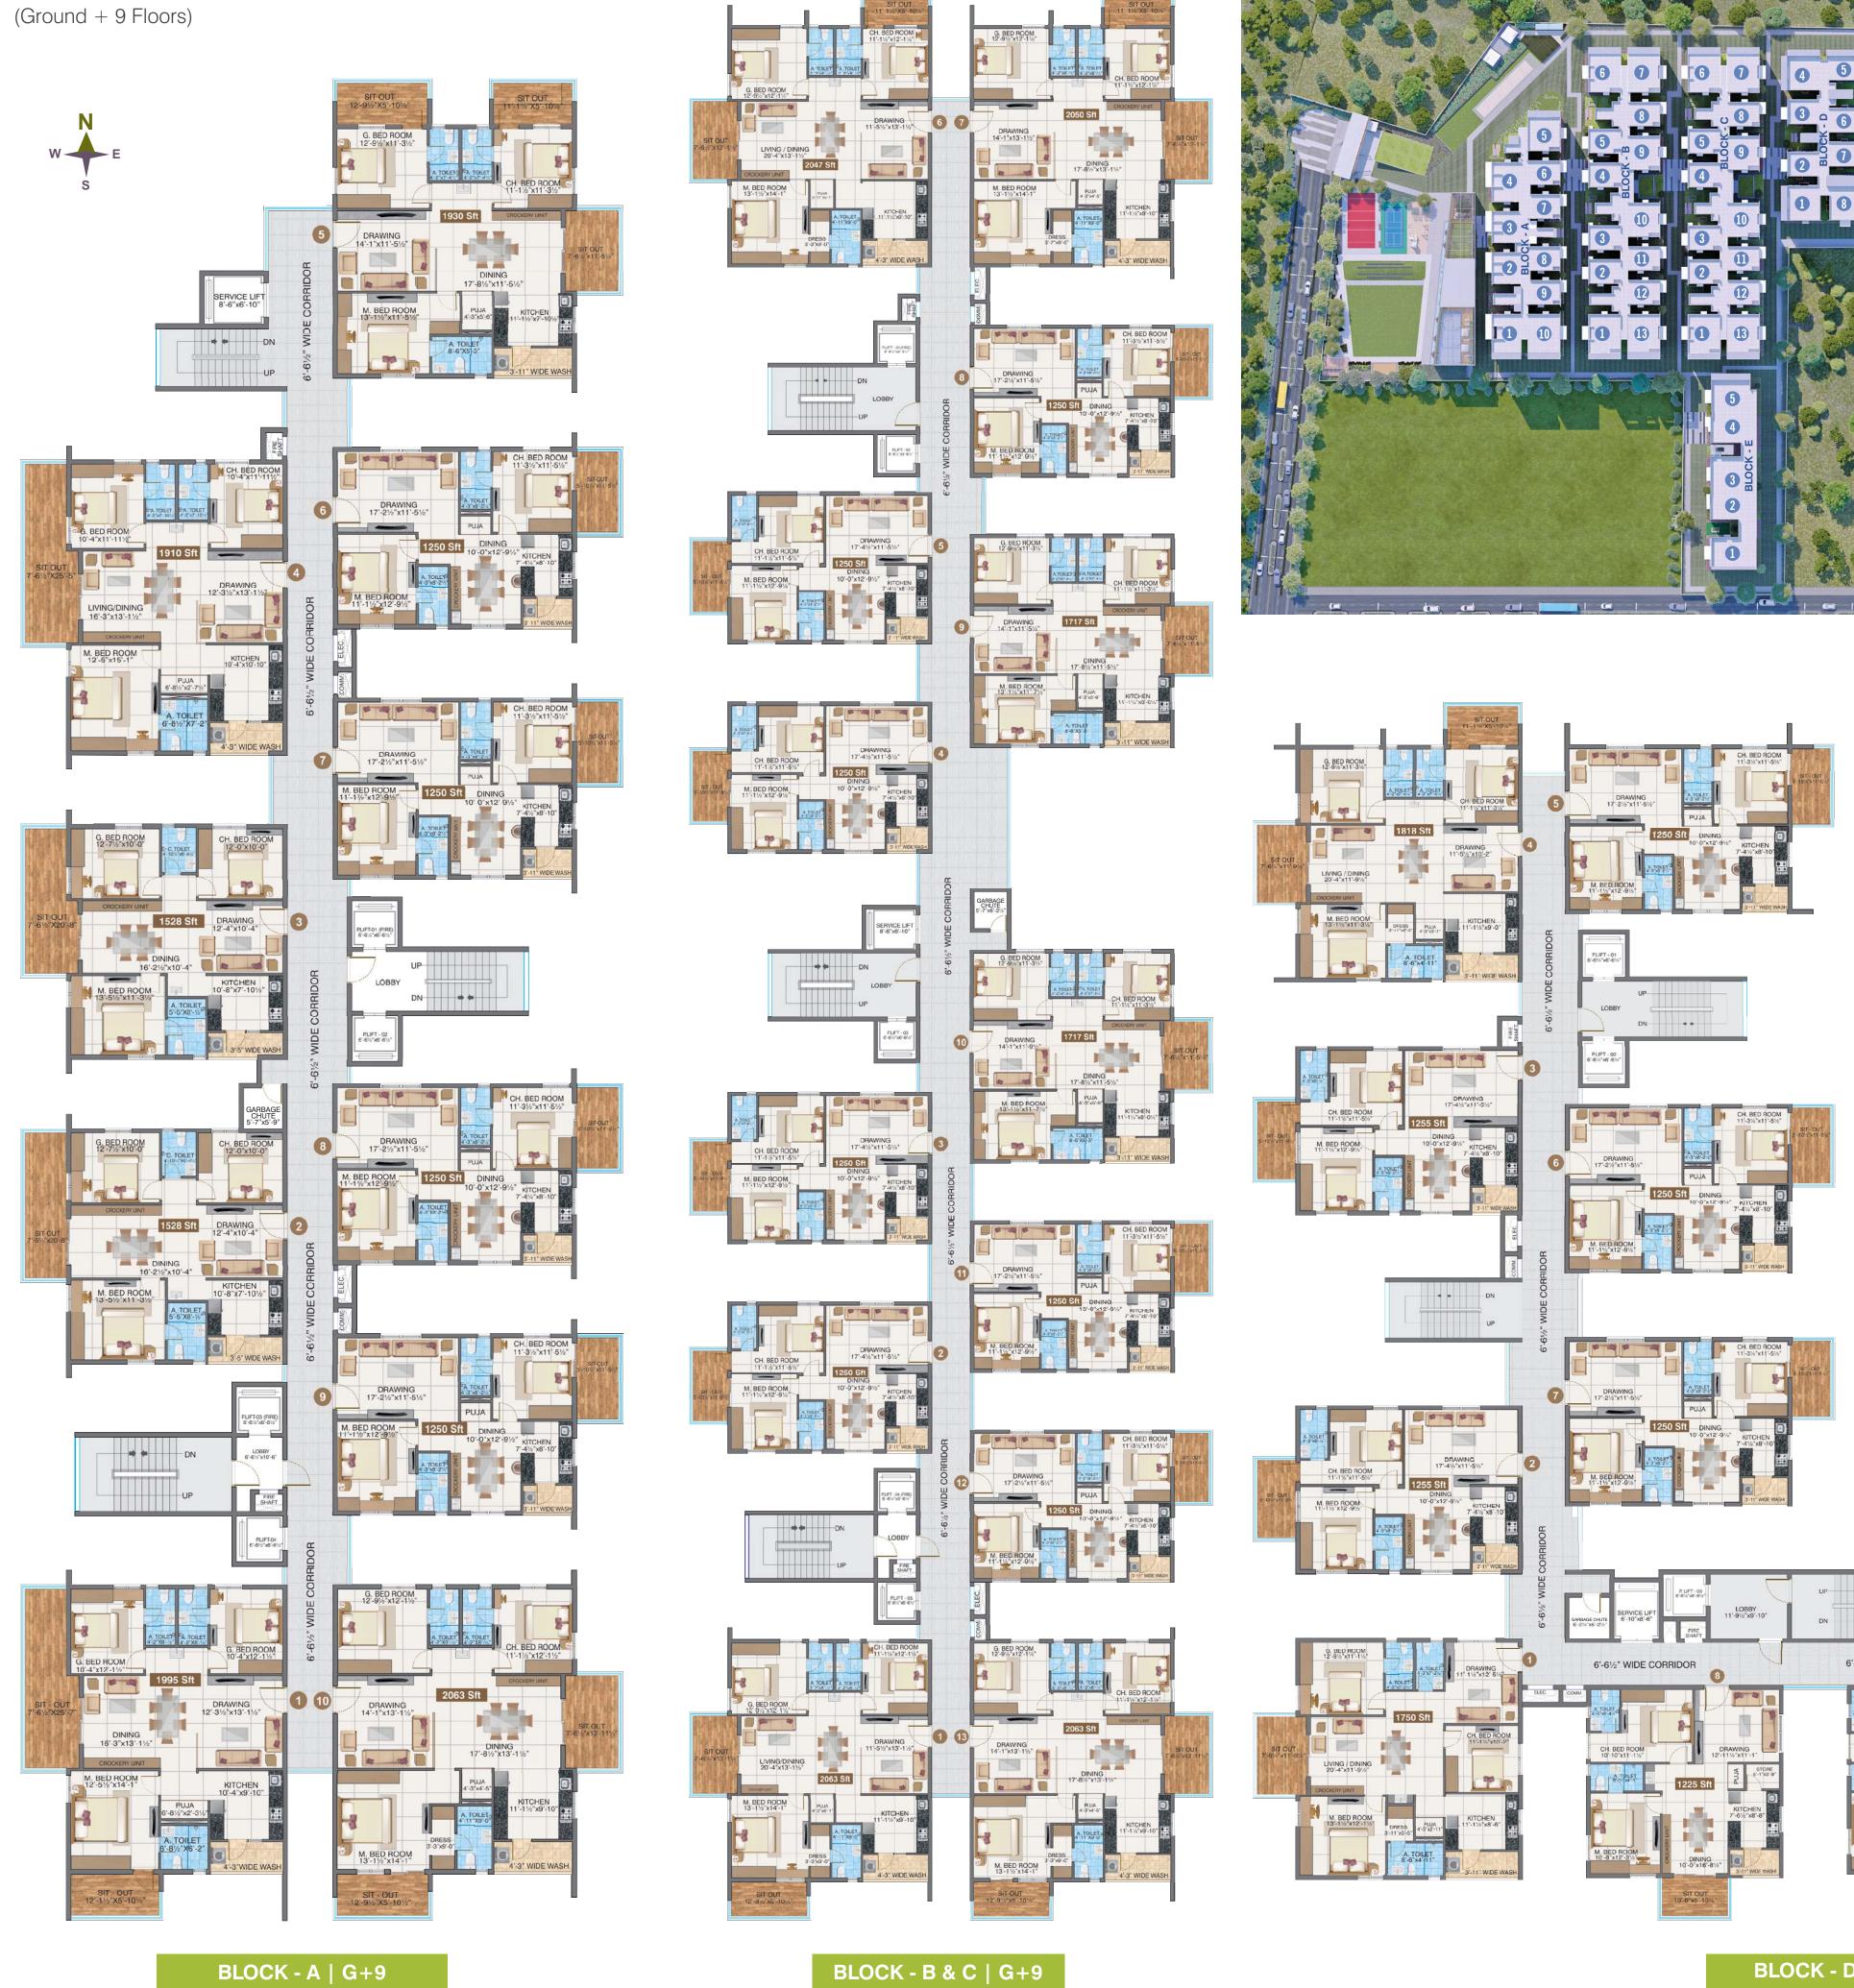

#### **BLOCK - A**

Ground, First and Typical Floor Area Statement

| Flat No.            | Flat Type | Facing | Ground & 1 <sup>st</sup> Floor | Typical<br>Floor |
|---------------------|-----------|--------|--------------------------------|------------------|
| Flat 01             | 3 BHK     | East   | 1655 Sft                       | 1995 Sft         |
| Flat 02             | 3 BHK     | East   | 1345 Sft                       | 1528 Sft         |
| Flat 03             | 3 BHK     | East   |                                | 1528 Sft         |
| Flat 04             | 3 BHK     | East   | 1686 Sft                       | 1910 Sft         |
| Flat 05             | 3 BHK     | West   | 1600 Sft                       | 1930 Sft         |
| Flat 06, 07, 08, 09 | 2 BHK     | West   | 1145 Sft                       | 1250 Sft         |
| Flat 10             | 3 BHK     | West   | 1825 Sft                       | 2063 Sft         |

Disclaimer: Tolerance of + / - 2% is possible in the unit areas on account of design and constructions variances.

Ground, First and Typical Floor Area Statement

| Flat No.            | Flat Type | Facing | Ground & 1 <sup>st</sup> Floor | Typical<br>Floor |
|---------------------|-----------|--------|--------------------------------|------------------|
| Flat 01             | 3 BHK     | East   | 1825 Sft                       | 2063 Sft         |
| Flat 02, 03, 04, 05 | 2 BHK     | East   | 1145 Sft*                      | 1250 Sft         |
| Flat 06             | 3 BHK     | East   | 1825 Sft                       | 2047 Sft         |
| Flat 07             | 3 BHK     | West   | 1825 Sft                       | 2050 Sft         |
| Flat 08, 11, 12     | 2 BHK     | West   | 1145 Sft                       | 1250 Sft         |
| Flat 09, 10         | 3 BHK     | West   | 1608 Sft                       | 1717 Sft         |
| Flat 13             | 2 BHK     | West   | 1825 Sft                       | 2063 Sft         |

Disclaimer: Tolerance of + / - 2% is possible in the unit areas on account of design and constructions variances. | \* Ground Floor Lobby

#### **BLOCK - D**

Ground, First and Typical Floor Area Statement

| Flat No.        | Flat Type | Facing | Ground & 1st Floor | Typical<br>Floor |
|-----------------|-----------|--------|--------------------|------------------|
| Flat 01         | 3 BHK     | East   | 1640 Sft           | 1750 Sft         |
| Flat 02, 03     | 2 BHK     | East   | 1145 Sft*          | 1255 Sft         |
| Flat 04         | 3 BHK     | East   | 1608 Sft           | 1818 Sft         |
| Flat 05, 06, 07 | 2 BHK     | West   | 1145 Sft           | 1250 Sft         |
| Flat 08         | 2 BHK     | North  | 1135 Sft           | 1225 Sft         |
| Flat 09         | 2 BHK     | North  | 1115 Sft           | 1210 Sft         |
| Flat 10         | 3 BHK     | West   | 1625 Sft           | 1845 Sft         |