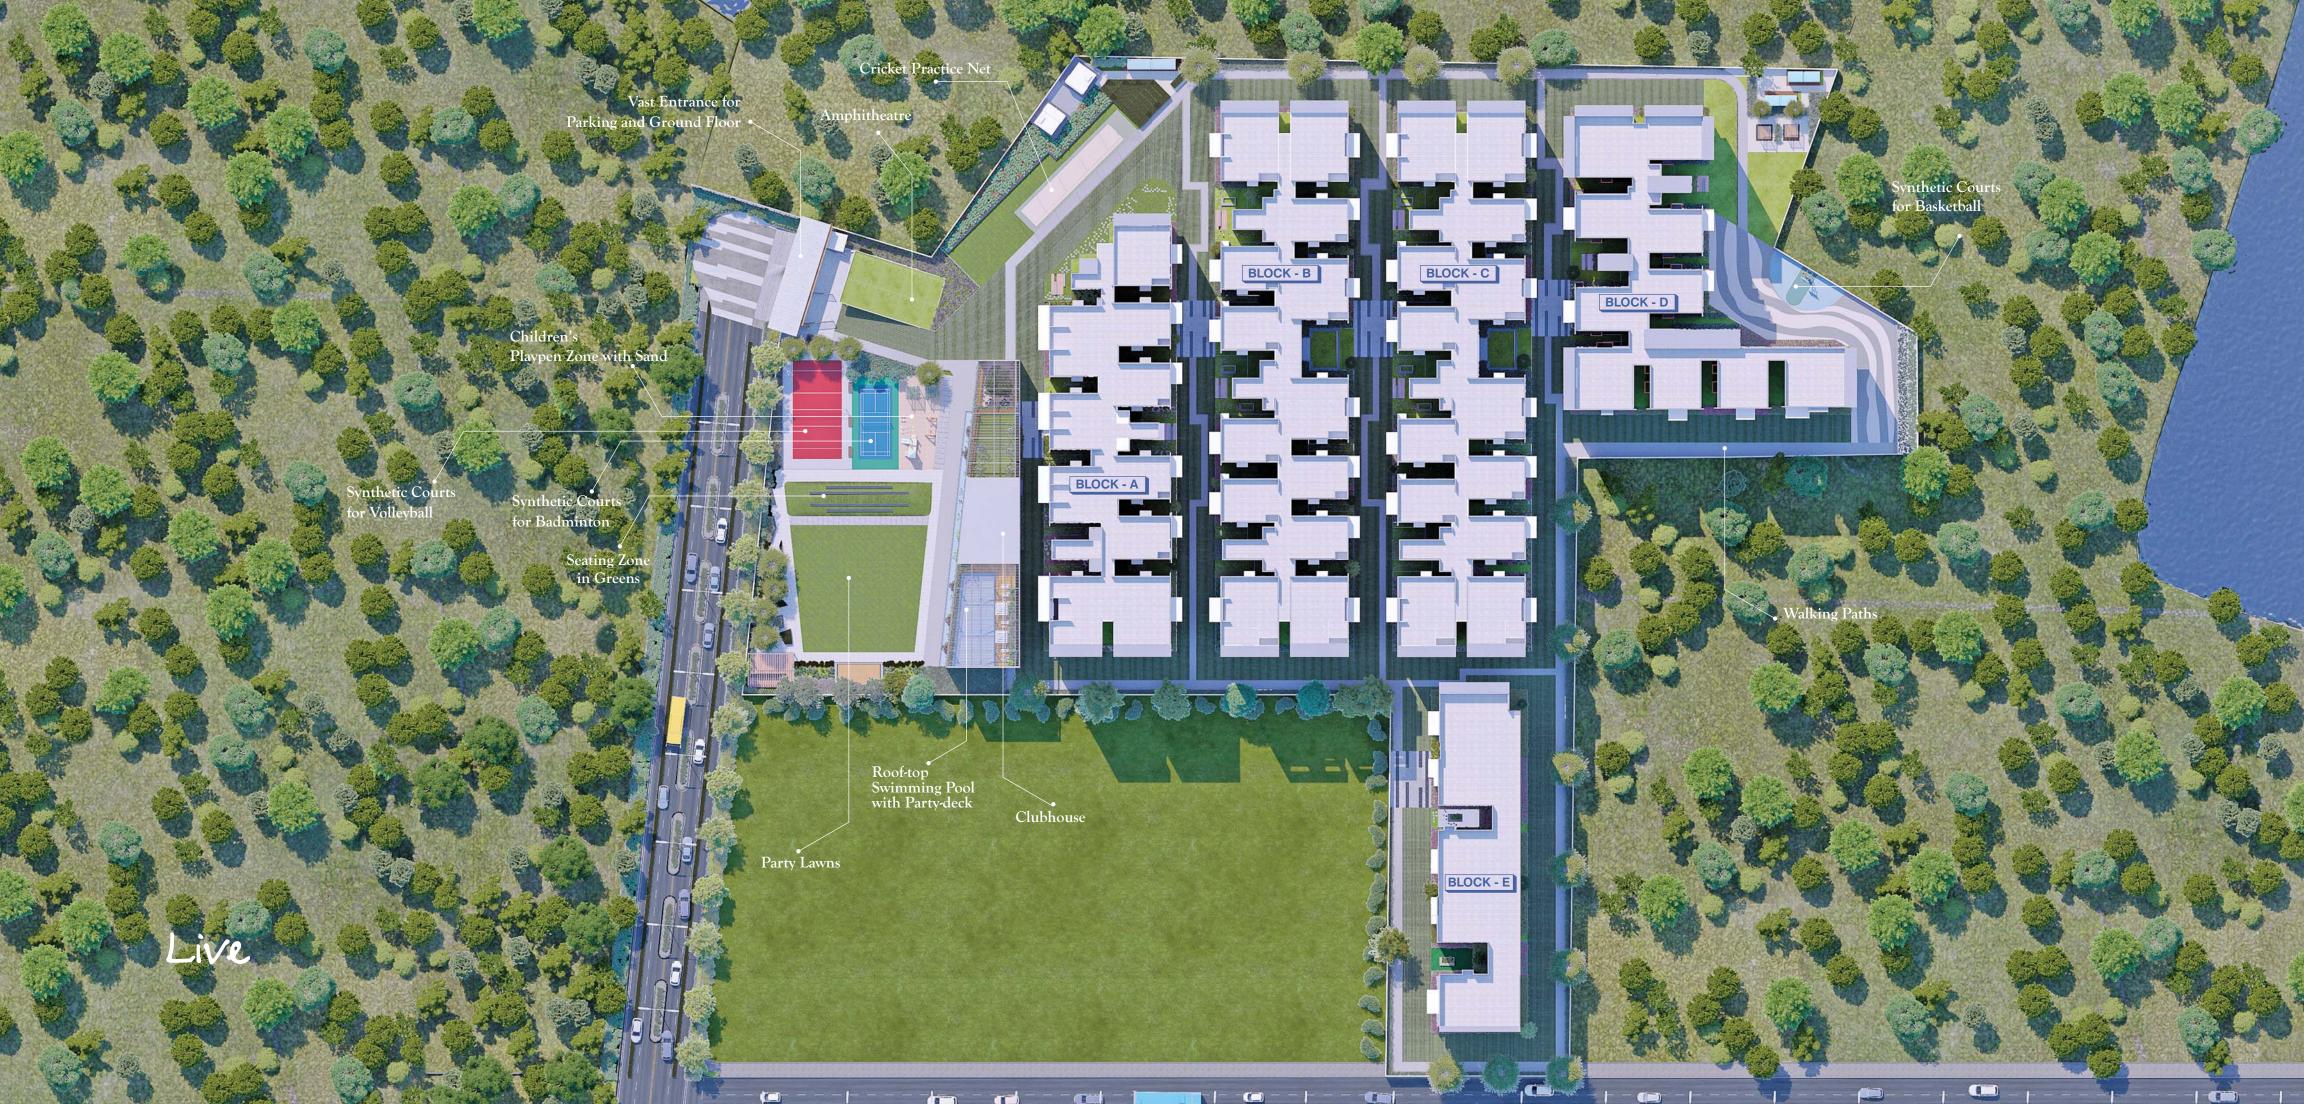

# Explore

Sunnyside is surrounded by nature in classy setting. Verdant surroundings with a beautiful water body makes it an ideal location for healthy living. It is spread over 6.5 acres of land spaced out into 5 blocks of 2 BHK and 3 BHK flats. Imaginative landscape, adequate privacy and cohesive bonding of community living makes Sunnyside the most preferred residential community in ITIR-1 close to ORR.

## **CLUBHOUSE** TYPICAL FLOOR PLAN

**GROUND FLOOR 4754 SFT** 

BLOCK - D | G+9

The individual flats are the private spaces that you spend with your loved ones as a family. Your lifestyle is defined by the vast open green zones and common facilities that you share with the community. Fully loaded clubhouse with roof-top swimming pool, synthetic badminton court, cricket pitch, amphitheatre, gym, banquet hall and guest rooms. It helps you live your life king size.