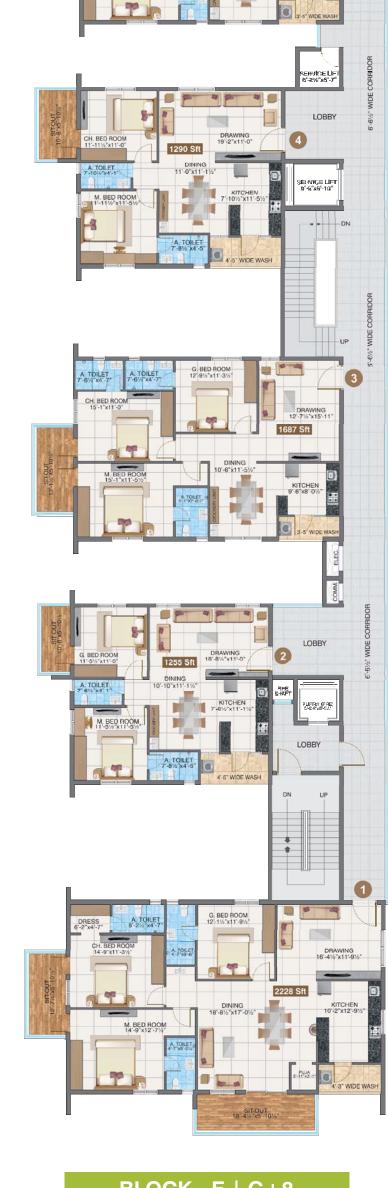

#### BLOCK - E

Ground, First and Typical Floor Area Statement

|          | ,         |        |                                |                  |
|----------|-----------|--------|--------------------------------|------------------|
| Flat No. | Flat Type | Facing | Ground & 1 <sup>st</sup> Floor | Typical<br>Floor |
| Flat 01  | 3 BHK     | North  | 1945 Sft                       | 2228 Sft         |
| Flat 02  | 2 BHK     | East   | 1155 Sft                       | 1255 Sft         |
| Flat 03  | 3 BHK     | East   | 1566 Sft                       | 1687 Sft         |
| Flat 04  | 2 BHK     | East   | 1190 Sft*                      | 1290 Sft         |
| Flat 05  | 3 BHK     | East   | 1530 Sft                       | 1650 Sft         |

Disclaimer: Tolerance of + / - 2% is possible in the unit areas on account of design and constructions variances. | \* Ground Floor Lobby

lesign and constructions variances. | ^ Ground Floor Lobby

### BLOCK - E | G+8